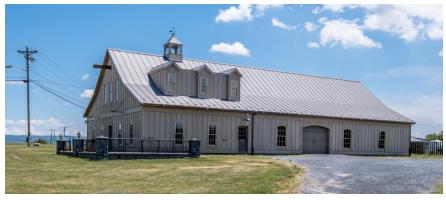

# **STANDALONE 5,310 SF OFFICE/WAREHOUSE IN GREAT LOCATION** 1592 CF Pours Drive, Harrisonburg, VA 22801

#### **PROPERTY OVERVIEW**

Standalone 5,310 SF Warehouse on the corner of one of the most established Harrisonburg-Rockingham Industrial Park corners. Located on CF Pours Drive with easy access to Route 42 and 11 and less than 3 miles to I-81. Sitting on a 1.084 acre lot gives user the ability to build an addition, build another building on the remaining graded acreage or retain for parking and material storage. The building is split into 3,000 SF of cathedral warehouse and the remaining section of the building being split into two level office space. This building is completed with geothermal heat, giving an user net zero utilities almost every month.