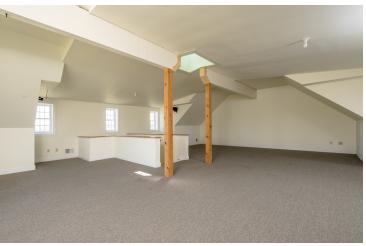

most established Harrisonburg-Rockingham Industrial Park corners. Located on CF Pours Drive with easy access to Route 42 and 11 and less than 3 miles to I-81. Sitting on a 1.084 acre lot gives user the ability to build an addition, build another building on the remaining graded acreage or retain for parking and material storage. The building is split into 3,000 SF of cathedral warehouse and the remaining section of the building being split into two level office space. This building is completed with geothermal heat, giving an user net zero utilities almost every month.

For More Information:

Craig Anders

540.383.6054 craig.anders@cottonwood.com



# **STANDALONE 5,310 SF OFFICE/WAREHOUSE IN GREAT LOCATION** 1592 CF Pours Drive, Harrisonburg, VA 22801

#### **Interior Photos**















## **STANDALONE 5,310 SF OFFICE/WAREHOUSE IN GREAT LOCATION** 1592 CF Pours Drive, Harrisonburg, VA 22801

#### **Aerial Photos**













For More Information:

## **STANDALONE 5,310 SF OFFICE/WAREHOUSE IN GREAT LOCATION** 1592 CF Pours Drive, Harrisonburg, VA 22801

### **Location Maps**