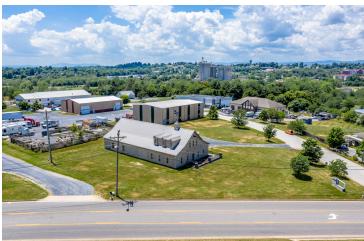

#### **Aerial Photos**

For More Information:

#### **PROPERTY OVERVIEW**

Standalone 5,310 SF Warehouse on the corner of one of the most established Harrisonburg-Rockingham Industrial Park corners. Located on CF Pours Drive with easy access to Route 42 and 11 and less than 3 miles to I-81. Sitting on a 1.084 acre lot gives user the ability to build an addition, build another building on the remaining graded acreage or retain for parking and material storage. The building is split into 3,000 SF of cathedral warehouse and the remaining section of the building being split into two level office space. This building is completed with geothermal heat, giving an user net zero utilities almost every month.