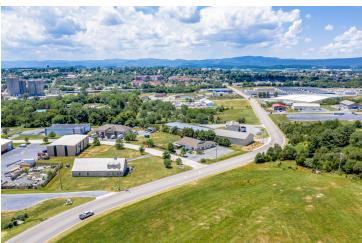

### **Location Maps**

#### **PROPERTY OVERVIEW**

Standalone 5,310 SF Warehouse on the corner of one of the most established Harrisonburg-Rockingham Industrial Park corners. Located on CF Pours Drive with easy access to Route 42 and 11 and less than 3 miles to I-81. Sitting on a 1.084 acre lot gives user the ability to build an addition, build another building on the remaining graded acreage or retain for parking and material storage. The building is split into 3,000 SF of cathedral warehouse and the remaining section of the building being split into two level office space. This building is completed with geothermal heat, giving an user net zero utilities almost every month.