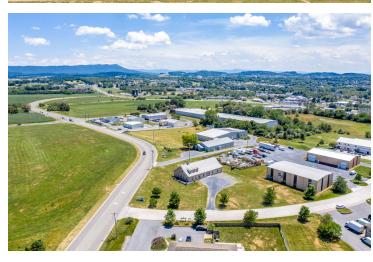

miles to I-81. Sitting on a 1.084 acre lot gives user the ability to build an addition, build another building on the remaining graded acreage or retain for parking and material storage. The building is split into 3,000 SF of cathedral warehouse and the remaining section of the building being split into two level office space. This building is completed with geothermal heat, giving an user net zero utilities almost every month.

For More Information:

Craig Anders

540.383.6054 craig.anders@cottonwood.com



# **STANDALONE 5,310 SF OFFICE/WAREHOUSE IN GREAT LOCATION** 1592 CF Pours Drive, Harrisonburg, VA 22801

#### **Interior Photos**















## **STANDALONE 5,310 SF OFFICE/WAREHOUSE IN GREAT LOCATION** 1592 CF Pours Drive, Harrisonburg, VA 22801

#### **Aerial Photos**













For More Information:

## **STANDALONE 5,310 SF OFFICE/WAREHOUSE IN GREAT LOCATION** 1592 CF Pours Drive, Harrisonburg, VA 22801

### **Location Maps**