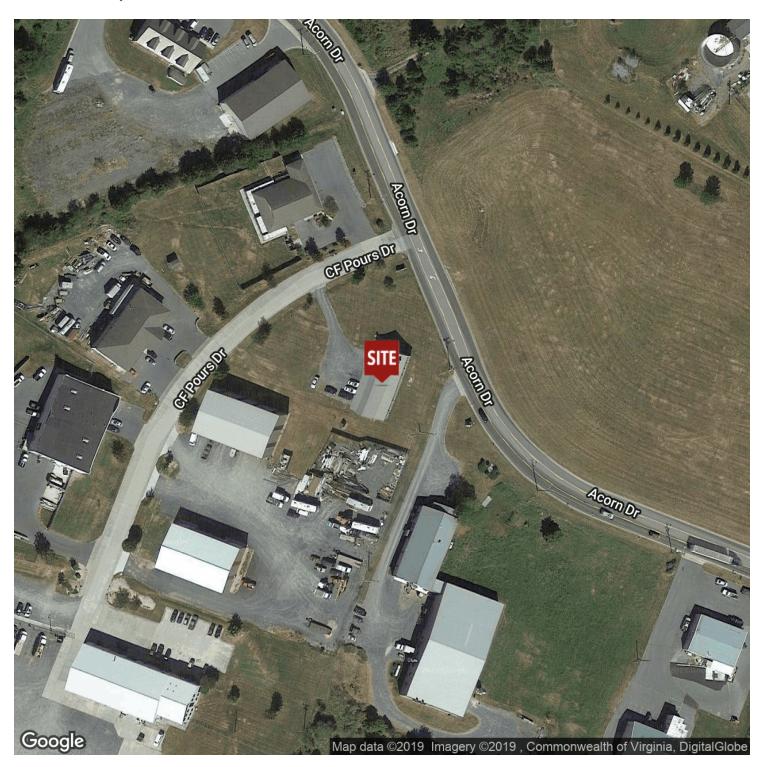

parking and material storage. The building is split into 3,000 SF of cathedral warehouse and the remaining section of the building being split into two level office space. This building is completed with geothermal heat, giving an user net zero utilities almost every month.

For More Information:

Craig Anders

540.383.6054 craig.anders@cottonwood.com



# **STANDALONE 5,310 SF OFFICE/WAREHOUSE IN GREAT LOCATION** 1592 CF Pours Drive, Harrisonburg, VA 22801

#### **Interior Photos**















## **STANDALONE 5,310 SF OFFICE/WAREHOUSE IN GREAT LOCATION** 1592 CF Pours Drive, Harrisonburg, VA 22801

#### **Aerial Photos**













For More Information:

## **STANDALONE 5,310 SF OFFICE/WAREHOUSE IN GREAT LOCATION** 1592 CF Pours Drive, Harrisonburg, VA 22801

### **Location Maps**