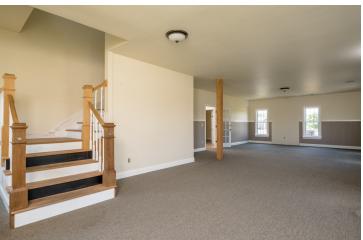

of the most established Harrisonburg-Rockingham Industrial Park corners. Located on CF Pours Drive with easy access to Route 42 and 11 and less than 3 miles to I-81. Sitting on a 1.084 acre lot gives user the ability to build an addition, build another building on the remaining graded acreage or retain for parking and material storage. The building is split into 3,000 SF of cathedral warehouse and the remaining section of the building being split into two level office space. This building is completed with geothermal heat, giving an user net zero utilities almost every month.

For More Information:

Craig Anders

540.383.6054 craig.anders@cottonwood.com



# **STANDALONE 5,310 SF OFFICE/WAREHOUSE IN GREAT LOCATION** 1592 CF Pours Drive, Harrisonburg, VA 22801

#### **Interior Photos**















## **STANDALONE 5,310 SF OFFICE/WAREHOUSE IN GREAT LOCATION** 1592 CF Pours Drive, Harrisonburg, VA 22801

#### **Aerial Photos**













For More Information:

## **STANDALONE 5,310 SF OFFICE/WAREHOUSE IN GREAT LOCATION** 1592 CF Pours Drive, Harrisonburg, VA 22801

### **Location Maps**