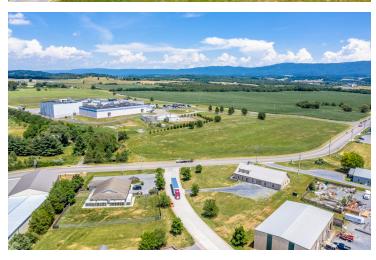

iles to I-81. Sitting on a 1.084 acre lot gives user the ability to build an addition, build another building on the remaining graded acreage or retain for parking and material storage. The building is split into 3,000 SF of cathedral warehouse and the remaining section of the building being split into two level office space. This building is completed with geothermal heat, giving an user net zero utilities almost every month.

For More Information:

Craig Anders

540.383.6054 craig.anders@cottonwood.com



# **STANDALONE 5,310 SF OFFICE/WAREHOUSE IN GREAT LOCATION** 1592 CF Pours Drive, Harrisonburg, VA 22801

#### **Interior Photos**















## **STANDALONE 5,310 SF OFFICE/WAREHOUSE IN GREAT LOCATION** 1592 CF Pours Drive, Harrisonburg, VA 22801

#### **Aerial Photos**













For More Information:

## **STANDALONE 5,310 SF OFFICE/WAREHOUSE IN GREAT LOCATION** 1592 CF Pours Drive, Harrisonburg, VA 22801

### **Location Maps**