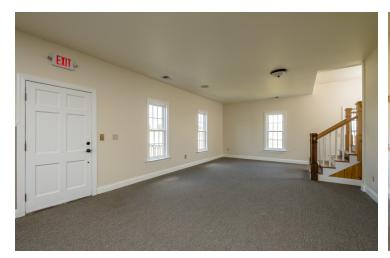

ne of the most established Harrisonburg-Rockingham Industrial Park corners. Located on CF Pours Drive with easy access to Route 42 and 11 and less than 3 miles to I-81. Sitting on a 1.084 acre lot gives user the ability to build an addition, build another building on the remaining graded acreage or retain for parking and material storage. The building is split into 3,000 SF of cathedral warehouse and the remaining section of the building being split into two level office space. This building is completed with geothermal heat, giving an user net zero utilities almost every month.

For More Information:

Craig Anders

540.383.6054 craig.anders@cottonwood.com



# **STANDALONE 5,310 SF OFFICE/WAREHOUSE IN GREAT LOCATION** 1592 CF Pours Drive, Harrisonburg, VA 22801

#### **Interior Photos**















## **STANDALONE 5,310 SF OFFICE/WAREHOUSE IN GREAT LOCATION** 1592 CF Pours Drive, Harrisonburg, VA 22801

#### **Aerial Photos**













For More Information:

## **STANDALONE 5,310 SF OFFICE/WAREHOUSE IN GREAT LOCATION** 1592 CF Pours Drive, Harrisonburg, VA 22801

### **Location Maps**