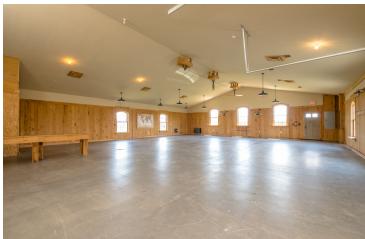

#### **PROPERTY OVERVIEW**

Standalone 5,310 SF Warehouse on the corner of one of the most established Harrisonburg-Rockingham Industrial Park corners. Located on CF Pours Drive with easy access to Route 42 and 11 and less than 3 miles to I-81. Sitting on a 1.084 acre lot gives user the ability to build an addition, build another building on the remaining graded acreage or retain for parking and material storage. The building is split into 3,000 SF of cathedral warehouse and the remaining section of the building being split into two level office space. This building is completed with geothermal heat, giving an user net zero utilities almost every month.

#### **Interior Photos**