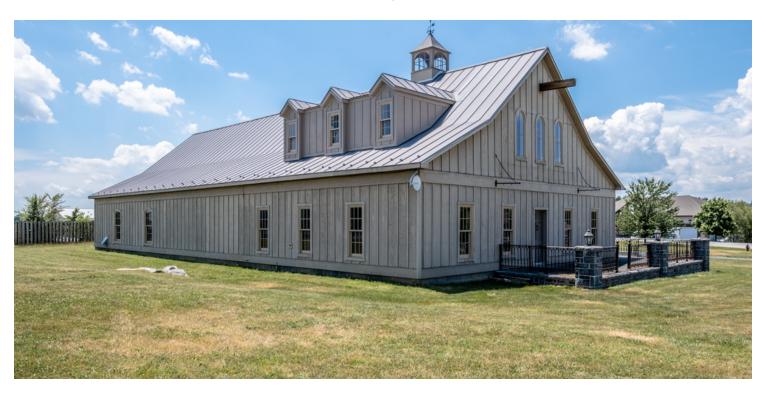

### STANDALONE 5,310 SF OFFICE/WAREHOUSE IN GREAT LOCATION

1592 CF Pours Drive, Harrisonburg, VA 22801

For Sale: \$479,900 or Lease: \$3,500 Monthly

#### **PROPERTY OVERVIEW**

Standalone 5,310 SF Warehouse on the corner of one of the most established Harrisonburg-Rockingham Industrial Park corners. Located on CF Pours Drive with easy access to Route 42 and 11 and less than 3 miles to I-81. Sitting on a 1.084 acre lot gives user the ability to build an addition, build another building on the remaining graded acreage or retain for parking and material storage. The building is split into 3,000 SF of cathedral warehouse and the remaining section of the building being split into two level office space. This building is completed with geothermal heat, giving an user net zero utilities almost every month.