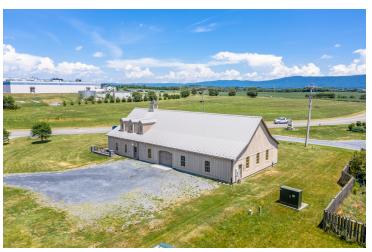

#### **Aerial Photos**

For More Information:

#### **PROPERTY OVERVIEW**

Standalone 5,310 SF Warehouse on the corner of one of the most established Harrisonburg-Rockingham Industrial Park corners. Located on CF Pours Drive with easy access to Route 42 and 11 and less than 3 miles to I-81. Sitting on a 1.084 acre lot gives user the ability to build an addition, build another building on the remaining graded acreage or retain for parking and material storage. The building is split into 3,000 SF of cathedral warehouse and the remaining section of the building being split into two level office space. This building is completed with geothermal heat, giving an user net zero utilities almost every month.