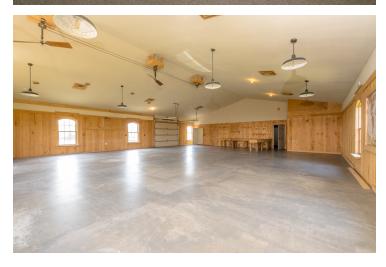

#### **PROPERTY OVERVIEW**

Standalone 5,310 SF Warehouse on the corner of one of the most established Harrisonburg-Rockingham Industrial Park corners. Located on CF Pours Drive with easy access to Route 42 and 11 and less than 3 miles to I-81. Sitting on a 1.084 acre lot gives user the ability to build an addition, build another building on the remaining graded acreage or retain for parking and material storage. The building is split into 3,000 SF of cathedral warehouse and the remaining section of the building being split into two level office space. This building is completed with geothermal heat, giving an user net zero utilities almost every month.

#### **Interior Photos**