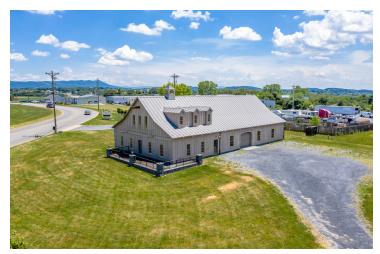

#### **Aerial Photos**

For More Information:

#### **PROPERTY OVERVIEW**

Standalone 5,310 SF Warehouse on the corner of one of the most established Harrisonburg-Rockingham Industrial Park corners. Located on CF Pours Drive with easy access to Route 42 and 11 and less than 3 miles to I-81. Sitting on a 1.084 acre lot gives user the ability to build an addition, build another building on the remaining graded acreage or retain for parking and material storage. The building is split into 3,000 SF of cathedral warehouse and the remaining section of the building being split into two level office space. This building is completed with geothermal heat, giving an user net zero utilities almost every month.