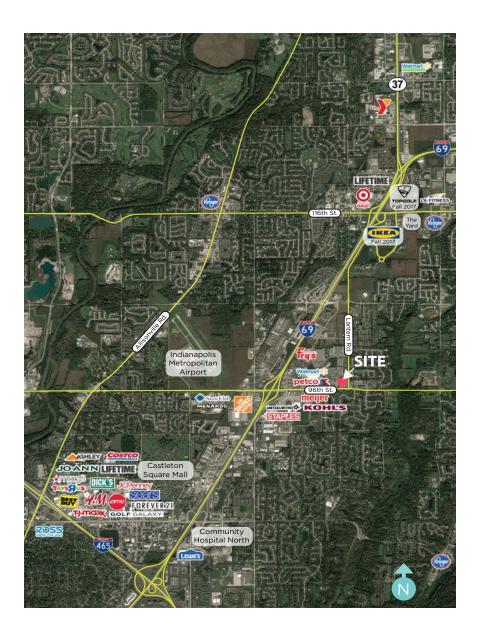

## ▶ FORMER MARSH SUPERMARKET IN FISHERS, INDIANA

AVAILABLE

SALE PRICE

81.068 SF 7.91 AC

\$7,500,000

This 81,068 SF building is in a prime retail area and provides large box users the ability to enter this excellent Fishers, IN market. It can be subdivided or completely redeveloped with multiple options for owner/users, tenants or investors.

- Located on major east/west thoroughfare connecting Indianapolis and Fishers
- + Part of the regional retail hub

9339 Priority Way West Drive Suite 120 Indianapolis, IN 46240 317.663.6000 **BETH PATTERSON** 