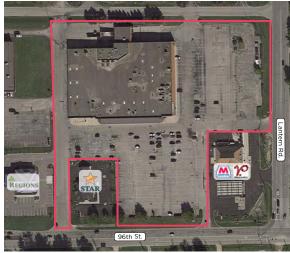

## ▶ FORMER MARSH SUPERMARKET IN FISHERS, INDIANA

AVAILABLE

SALE PRICE

81.068 SF 7.91 AC

\$7,500,000

This 81,068 SF building is in a prime retail area and provides large box users the ability to enter this excellent Fishers, IN market. It can be subdivided or completely redeveloped with multiple options for owner/users, tenants or investors.

- Located on major east/west thoroughfare connecting Indianapolis and Fishers
- + Part of the regional retail hub

9339 Priority Way West Drive Suite 120 Indianapolis, IN 46240 317.663.6000 **BETH PATTERSON** 