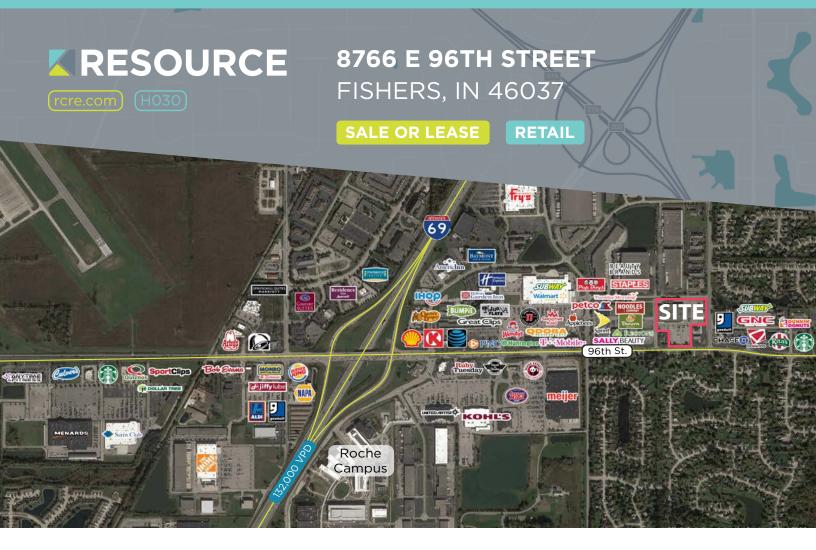

## ▶ FORMER MARSH SUPERMARKET IN FISHERS, INDIANA

AVAILABLE

SALE PRICE

81.068 SF 7.91 AC

\$7,500,000

This 81,068 SF building is in a prime retail area and provides large box users the ability to enter this excellent Fishers, IN market. It can be subdivided or completely redeveloped with multiple options for owner/users, tenants or investors.

- Located on major east/west thoroughfare connecting Indianapolis and Fishers
- + Part of the regional retail hub

9339 Priority Way West Drive Suite 120 Indianapolis, IN 46240 317.663.6000 **BETH PATTERSON** 