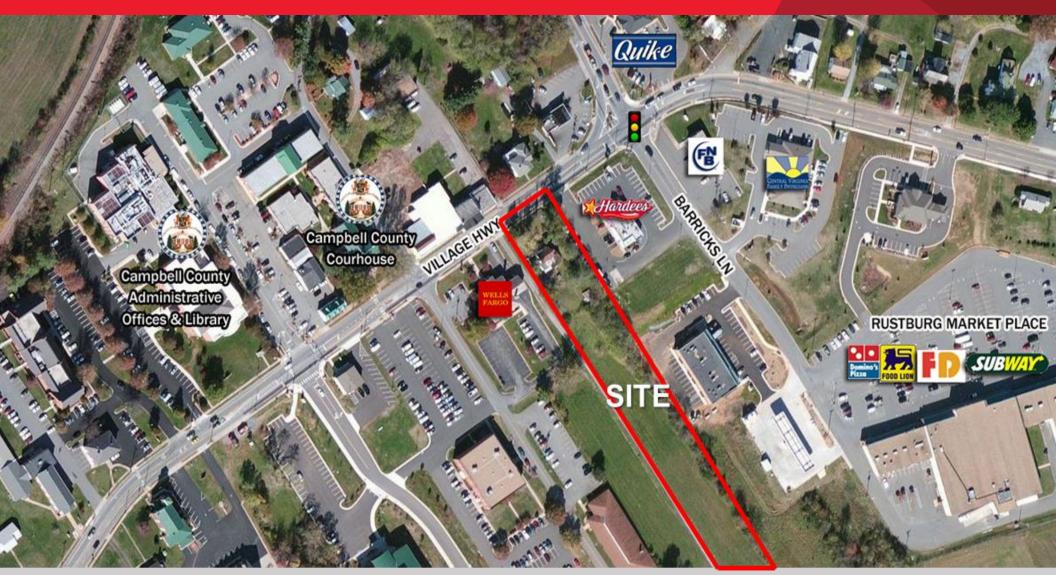

## **Property Features**

- Corner parcel consisting of +/- 1.78 acres located at the intersection at Main Street & Waddell Lane
- Water and sewer available on site
- Located adjacent to Rustburg Marketplace Shopping Center and across the street from the Campbell County Courthouse
- · Property is zoned B-GC in Campbell County
- · Rustburg is the county seat for Campbell County
- Site is ideally suited for any retail and office development or legal profession firms needing to be in close proximity to the Campbell County courthouse
- Sale price: \$199,000.00