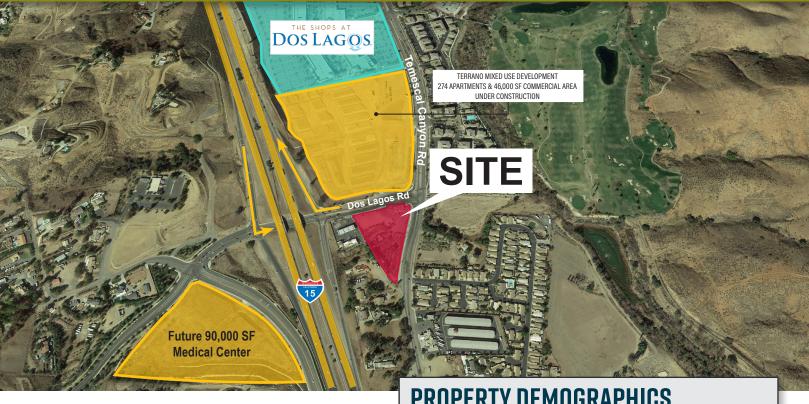

### GAS, FAST FOOD, RETAIL PADS FOR GROUND LEASE OR BTS

SWC DOS LAGOS DR. & TEMESCAL CANYON RD., CORONA, CA

#### PROPERTY HIGHLIGHTS

- Pads For Ground Lease Or BTS
- Immediate Freeway Access
- Adjacent To Dos Lagos, A Regional Retail Draw
- High Growth Trade Area With Over 4,200 Units **Under Construction**