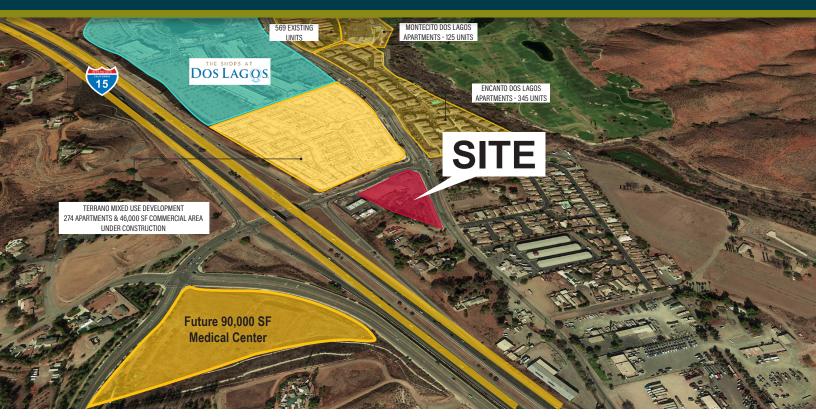

### GAS, FAST FOOD, RETAIL PADS FOR GROUND LEASE OR BTS

SWC DOS LAGOS DR. & TEMESCAL CANYON RD., CORONA, CA

#### PROPERTY HIGHLIGHTS

- Pads For Ground Lease Or BTS
- Immediate Freeway Access
- Adjacent To Dos Lagos, A Regional Retail Draw
- High Growth Trade Area With Over 4,200 Units **Under Construction**