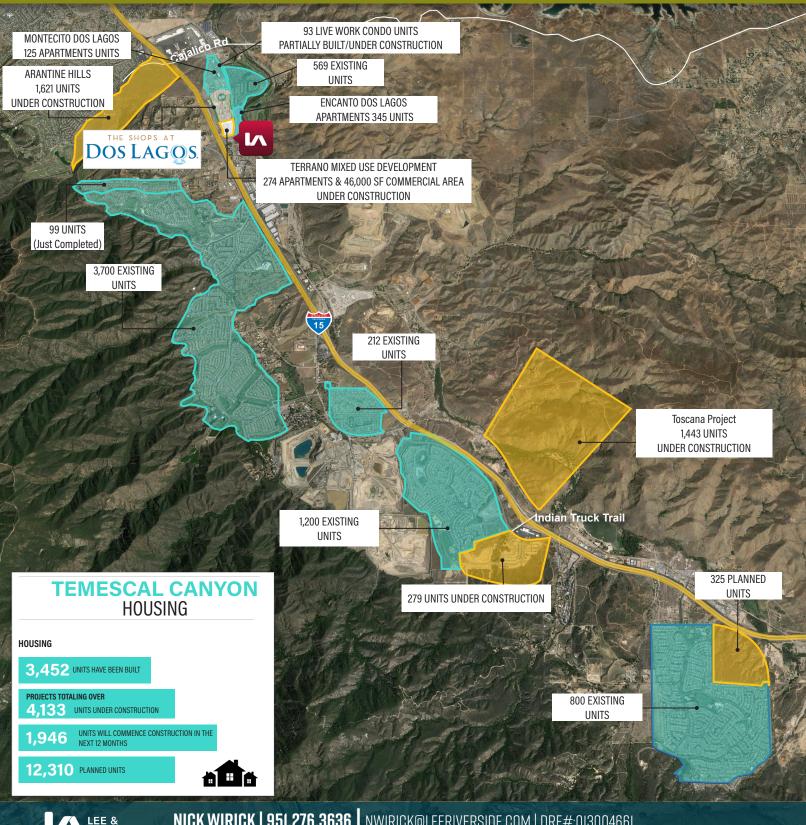

#### PROPERTY HIGHLIGHTS

- Pads For Ground Lease Or BTS
- Immediate Freeway Access
- Adjacent To Dos Lagos, A Regional Retail Draw
- High Growth Trade Area With Over 4,200 Units **Under Construction**