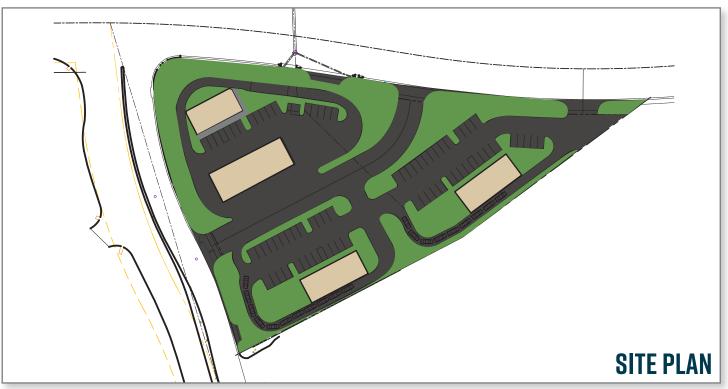

### GAS, FAST FOOD, RETAIL PADS FOR GROUND LEASE OR BTS

SWC DOS LAGOS DR. & TEMESCAL CANYON RD., CORONA, CA

#### PROPERTY HIGHLIGHTS

- Pads For Ground Lease Or BTS
- Immediate Freeway Access
- Adjacent To Dos Lagos, A Regional Retail Draw
- High Growth Trade Area With Over 4,200 Units **Under Construction**