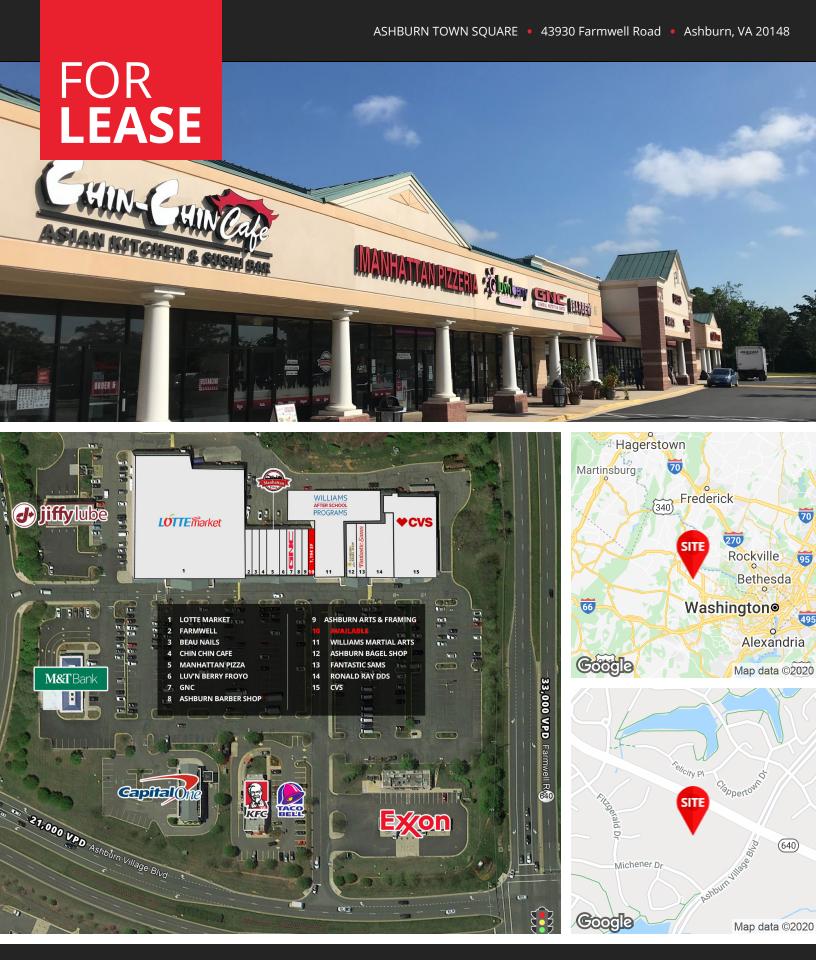

#### **PROPERTY OVERVIEW**

The 76,756 square foot grocery anchored, regional lifestyle center is located just three miles from the Washington Dulles International Airport. Anchored by Lotte Plaza and CVS, Ashburn Town Square boasts a diversified tenant roster to include popular dining choices, along with local and national specialty shops.

#### **AVAILABLE SPACES**

10

1,194 SF

FOR FURTHER INFORMATION, PLEASE CONTACT: JOSEPH FARINA • jfarina@divaris.com • 571.620.5142 CHRISTOPHER SAA • chris.saa@divaris.com • 571.550.9043

8150 Leesburg Pike | Suite 501 | Tysons, VA 22182 | www.divaris.com