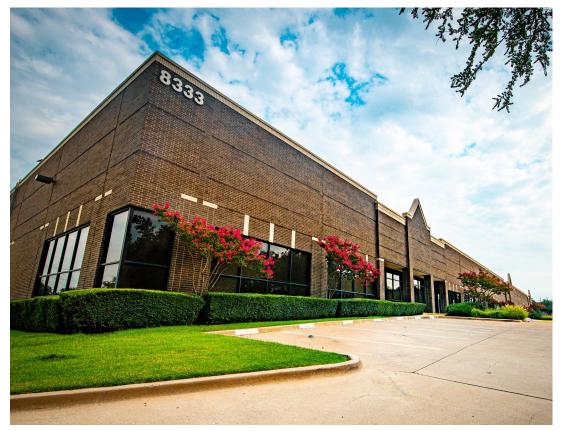

### **ROYAL TECH BUSINESS PARK**

LAS COLINAS - IRVING, TEXAS

#### **OVERVIEW**

Royal Tech offers 800,000 SF of office, call center, lab and warehouse space across 14 buildings in a beautiful Las Colinas location. Suites range from 1,000 to 102,000 SF and can be customized to meet your business needs - making it an ideal location for back-office environments, call centers and lab space.

### **PROPERTY SITE PLAN**

- Royal Tech Regent 3050 Regent Blvd 43,325 SF
- Royal Tech Springwood II 8200 Springwood Dr 28,165 SF
- Royal Tech Springwood I 8150 Springwood Dr 28,165 SF
- Royal Tech 7 8100 Springwood Dr 22,053 SF
- Royal Tech 14 8333 Ridgepoint Dr 102,000 SF
- Royal Tech 9 8201 Ridgepoint Dr 36,113 SF
- Royal Tech 12 7880 Bent Branch Dr 82,605 SF
- Royal Tech 13 7700 Bent Branch Dr 48,955 SF
- Royal Tech 11 7825 Ridgepoint Dr 33,524 SF
- Royal Tech 15 3201 Royal Ln 57,088 SF
- Royal Tech 10 3131 Royal Ln 69,900 SF
- Royal Tech 16 3131 Royal Ln 60,915 SF
- Royal Tech 17 2975 Regent Blvd 101,200 SF
- **8001 @ Royal Tech** 8001 Ridgepoint Dr 79,771 SF