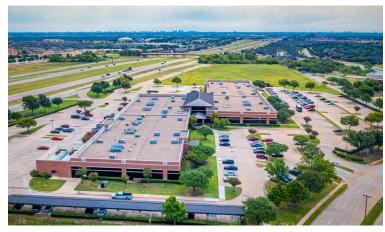

### **PROPERTY SITE PLAN**

- Royal Tech Regent 3050 Regent Blvd 43,325 SF
- Royal Tech Springwood II 8200 Springwood Dr 28,165 SF
- Royal Tech Springwood I 8150 Springwood Dr 28,165 SF
- Royal Tech 7 8100 Springwood Dr 22,053 SF
- Royal Tech 14 8333 Ridgepoint Dr 102,000 SF
- Royal Tech 9 8201 Ridgepoint Dr 36,113 SF
- Royal Tech 12 7880 Bent Branch Dr 82,605 SF
- Royal Tech 13 7700 Bent Branch Dr 48,955 SF
- Royal Tech 11 7825 Ridgepoint Dr 33,524 SF
- Royal Tech 15 3201 Royal Ln 57,088 SF
- Royal Tech 10 3131 Royal Ln 69,900 SF
- Royal Tech 16 3131 Royal Ln 60,915 SF
- Royal Tech 17 2975 Regent Blvd 101,200 SF
- **8001 @ Royal Tech** 8001 Ridgepoint Dr 79,771 SF