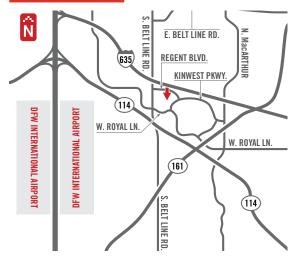

*

Royal Tech offers 800,000 SF of office, call center, lab and warehouse space across 14 buildings in a beautiful Las Colinas location. Suites range from 1,000 to 102,000 SF and can be customized to meet your business needs - making it an ideal location for back-office environments, call centers and lab space.

#### **FEATURES**

- · Prestigious Las Colinas location
- Multi-tenant office and office/warehouse business park
- Parking ratios of up to 10/1000
- Great visibility and building signage opportunities
- Unsurpassed location near DFW International Airport, IH-635, Hwy 114, and Hwy 161
- DART bus route service
- Security services through the Las Colinas Association

#### **CONTACT US**

W. Blaine Hale
Portfolio Manager
T 972.907.3610
bhale@psbusinessparks.com

#### **LOCATION MAP**





### PREMIER LOCATION

#### **IRVING & LAS COLINAS**

Las Colinas is an upscale, developed area in the Dallas suburb of Irving, Texas. Due to its central location between Dallas and Fort Worth and its proximity to DFW International Airport and Love Field Airport, Las Colinas has been a viable place in the Metroplex for corporate and business relocation.

### MORE THAN 8,500 COMPANIES

currently operate in Irving

# MORE THAN 140 INTERNATIONAL COMPANIES

currently operarte in Irving

## **SEVEN FORTUNE 500 & FIVE FORTUNE 1000 COMPANIES**

have their global headquarters in Irving

# MORE THAN 200 RESTUARANTS

located in Las Colinas

#### **NEARBY AMENITIES**



# **WHY ROYAL TECH?**

















### **PROPERTY SITE PLAN**



- Royal Tech Regent 3050 Regent Blvd 43,325 SF
- Royal Tech