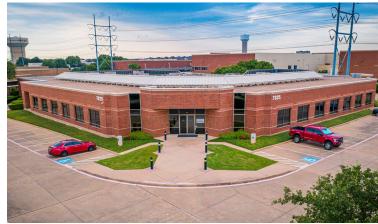

### **PROPERTY SITE PLAN**

- Royal Tech Regent 3050 Regent Blvd 43,325 SF
- Royal Tech Springwood II 8200 Springwood Dr 28,165 SF
- Royal Tech Springwood I 8150 Springwood Dr 28,165 SF
- Royal Tech 7 8100 Springwood Dr 22,053 SF
- Royal Tech 14 8333 Ridgepoint Dr 102,000 SF
- Royal Tech 9 8201 Ridgepoint Dr 36,113 SF
- Royal Tech 12 7880 Bent Branch Dr 82,605 SF
- Royal Tech 13 7700 Bent Branch Dr 48,955 SF
- Royal Tech 11 7825 Ridgepoint Dr 33,524 SF
- Royal Tech 15 3201 Royal Ln 57,088 SF
- Royal Tech 10 3131 Royal Ln 69,900 SF
- Royal Tech 16 3131 Royal Ln 60,915 SF
- Royal Tech 17 2975 Regent Blvd 101,200 SF
- **8001 @ Royal Tech** 8001 Ridgepoint Dr 79,771 SF