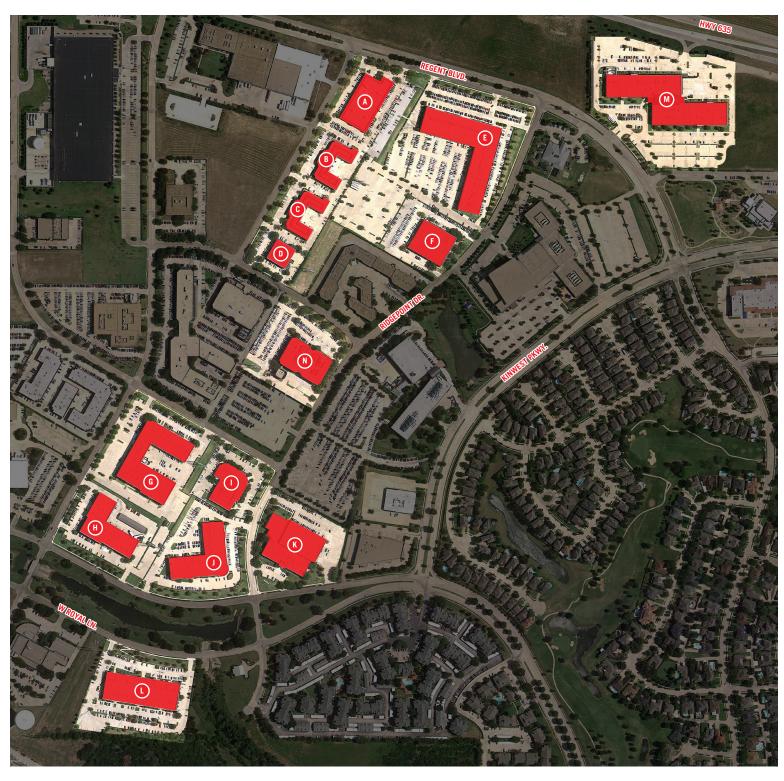

### **PROPERTY SITE PLAN**

- Royal Tech Regent 3050 Regent Blvd 43,325 SF
- Royal Tech Springwood II 8200 Springwood Dr 28,165 SF
- Royal Tech Springwood I 8150 Springwood Dr 28,165 SF
- Royal Tech 7 8100 Springwood Dr 22,053 SF
- Royal Tech 14 8333 Ridgepoint Dr 102,000 SF
- Royal Tech 9 8201 Ridgepoint Dr 36,113 SF
- Royal Tech 12 7880 Bent Branch Dr 82,605 SF
- Royal Tech 13 7700 Bent Branch Dr 48,955 SF
- Royal Tech 11 7825 Ridgepoint Dr 33,524 SF
- Royal Tech 15 3201 Royal Ln 57,088 SF
- Royal Tech 10 3131 Royal Ln 69,900 SF
- Royal Tech 16 3131 Royal Ln 60,915 SF
- Royal Tech 17 2975 Regent Blvd 101,200 SF
- **8001 @ Royal Tech** 8001 Ridgepoint Dr 79,771 SF