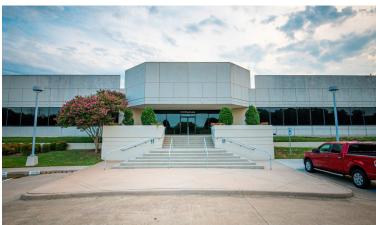

#### **OVERVIEW**

Royal Tech offers 800,000 SF of office, call center, lab and warehouse space across 14 buildings in a beautiful Las Colinas location. Suites range from 1,000 to 102,000 SF and can be customized to meet your business needs - making it an ideal location for back-office environments, call centers and lab space.

#### **FEATURES**

- · Prestigious Las Colinas location
- Multi-tenant office and office/warehouse business park
- Parking ratios of up to 10/1000
- Great visibility and building signage opportunities
- Unsurpassed location near DFW International Airport, IH-635, Hwy 114, and Hwy 161
- DART bus route service
- Security services through the Las Colinas Association