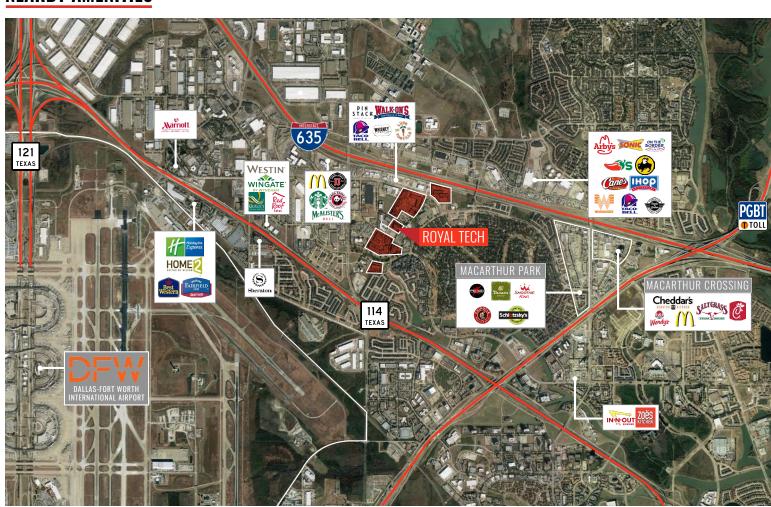

ssociation

#### **CONTACT US**

W. Blaine Hale
Portfolio Manager
T 972.907.3610
bhale@psbusinessparks.com

#### **LOCATION MAP**





### PREMIER LOCATION

#### **IRVING & LAS COLINAS**

Las Colinas is an upscale, developed area in the Dallas suburb of Irving, Texas. Due to its central location between Dallas and Fort Worth and its proximity to DFW International Airport and Love Field Airport, Las Colinas has been a viable place in the Metroplex for corporate and business relocation.

### MORE THAN 8,500 COMPANIES

currently operate in Irving

# MORE THAN 140 INTERNATIONAL COMPANIES

currently operarte in Irving

## **SEVEN FORTUNE 500 & FIVE FORTUNE 1000 COMPANIES**

have their global headquarters in Irving

# MORE THAN 200 RESTUARANTS

located in Las Colinas

#### **NEARBY AMENITIES**



# **WHY ROYAL TECH?**

















### **PROPERTY SITE PLAN**



- Royal Tech Regent 3050 Regent Blvd 43,325 SF
- Royal Tech Springwood II 8200 Springwood Dr 28,165 SF
- Royal Tech Springwood I 8150 Springwood Dr 28,165 SF
- Royal Tech 7 8100 Springwood Dr 22,053 SF
- Royal Tech 14 8333 Ridgepoint Dr 102,000 SF
- Royal Tech 9 8201 Ridgepoint Dr 36,113 SF
- Royal Tech 12 7880 Bent Branch Dr 82,605 SF
- Royal Tech 13 7700 Bent Branch Dr 48,955 SF
- Royal Tech 11 7825 Ridgepoint Dr 33,524 SF
- Royal Tech 15 3201 Royal Ln 57,088 SF
- Royal Tech 10 3131 Royal Ln 69,900 SF
- Royal Tech 16 3131 Royal Ln 60,915 SF
- Royal Tech 17 2975 Regent Blvd 101,200 SF
- **8001 @ Royal Tech** 8001 Ridgepoint Dr 79,771 SF