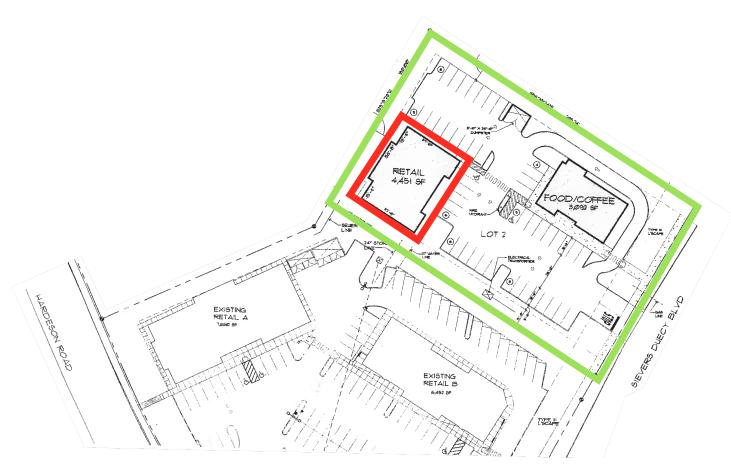

## PROPERTY FEATURES

- BUILT IN 2008
- 4451 SF BUILDING
- 51.460 SF LOT
- 50 OPEN PARKING SPACES
- ADDITIONAL PAD SITE FOR FUTURE 3092
   SF BUILDING WITH DRIVE THRU
   POTENTIAL
- NEARBY CLIENTELE FROM BOEING COMPANY MANUFACTURING PLANT,
   PAINE FIELD, SEAWAY CENTER BUSINESS AND INDUSTRIAL PARK