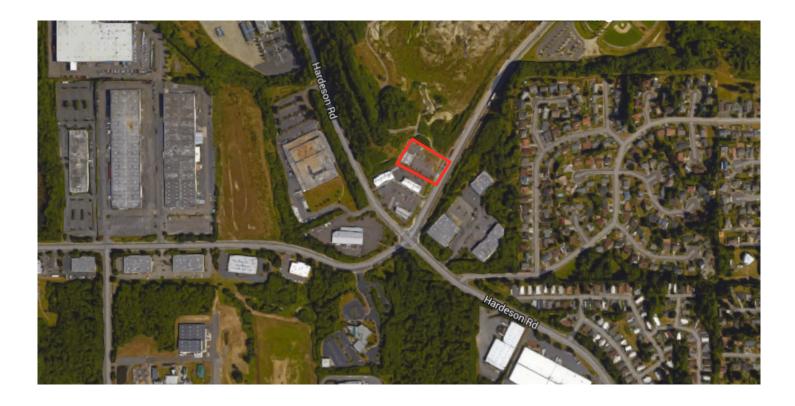

## MOUNTAIN VIEW PLAZA - 909 SIEVERS DUECY BLVD, EVERETT

## PROPERTY FEATURES

- BUILT IN 2008
- 4451 SF BUILDING
- 51.460 SF LOT
- 50 OPEN PARKING SPACES
- ADDITIONAL PAD SITE FOR FUTURE 3092
   SF BUILDING WITH DRIVE THRU
   POTENTIAL
- NEARBY CLIENTELE FROM BOEING COMPANY MANUFACTURING PLANT,
   PAINE FIELD, SEAWAY CENTER BUSINESS AND INDUSTRIAL PARK