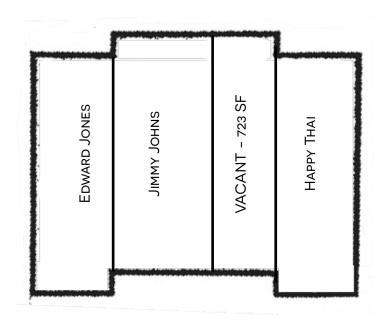

## MOUNTAIN VIEW PLAZA - 909 SIEVERS DUECY BLVD, EVERETT

## PROPERTY FEATURES

- BUILT IN 2008
- 4451 SF BUILDING
- 51.460 SF LOT
- 50 OPEN PARKING SPACES
- ADDITIONAL PAD SITE FOR FUTURE 3092
   SF BUILDING WITH DRIVE THRU
   POTENTIAL
- NEARBY CLIENTELE FROM BOEING COMPANY MANUFACTURING PLANT,
   PAINE FIELD, SEAWAY CENTER BUSINESS AND INDUSTRIAL PARK

## Mountain View Plaza Tenants

EDWARD JONES
JIMMY JOHNS
VACANT
HAPPY THAI

















## PRESENTED BY:

KALEB REAL ESTATE GROUP 12600 SE 38TH ST #102, BELLEVUE, WA 98006

Tel: 425.643.8557 Fax: 425.746,0855 Email: Info@kalebgroup.com EUI-JIN KIM FOUNDER 206.229.6633 EJKIM@KALEBGROUP.COM

CHRISTINA CHONG
MANAGING BROKER
206.551.5909
CCHONG@KALEBGROUP.COM