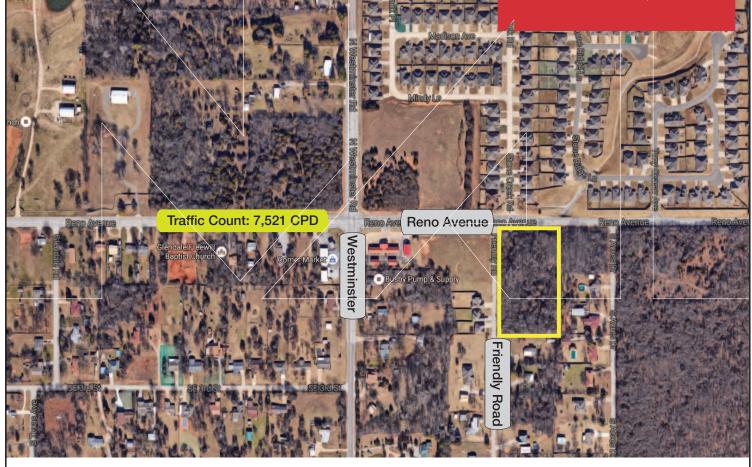

#### **LOCATION HIGHLIGHTS**

- Dimensions: 110 x 435'
- Frontage: 110' on Reno Avenue
- Residential with Some Commercial Users in the Area