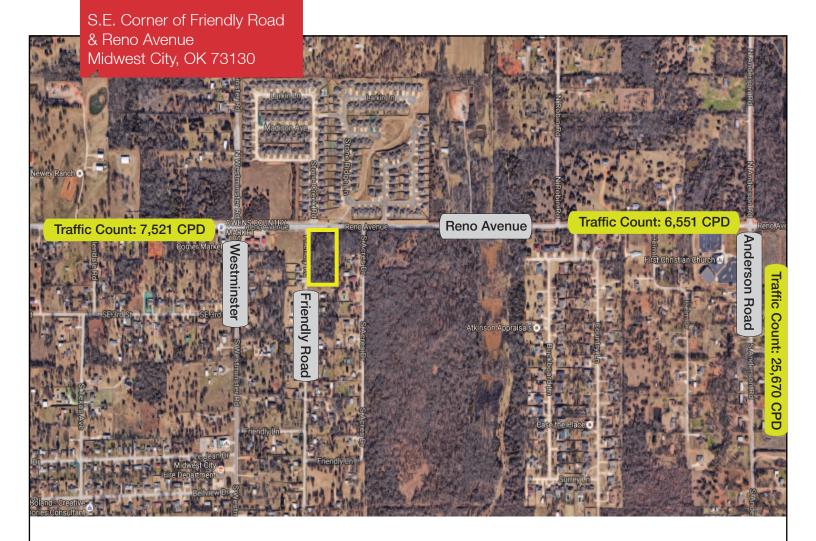

# S.E. Comer of Friendly Road & Reno Avenue

Midwest City, Oklahoma 73130

#### **LOCATION HIGHLIGHTS**

- Dimensions: 110 x 435'
- Frontage: 110' on Reno Avenue
- Residential with Some Commercial Users in the Area