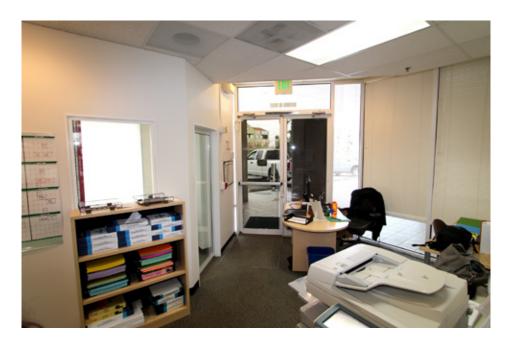

### PROPERTY FEATURES

- Condo Unit "1A" SF: 2.357
- Zoning: Commercial / Mixed Use
- Street-Facing, Prime 1st Floor Location
- 2 Restrooms
- Private & Secure Cardkey Access
- Small Kitchen
- 4 Reserved Parking Stalls