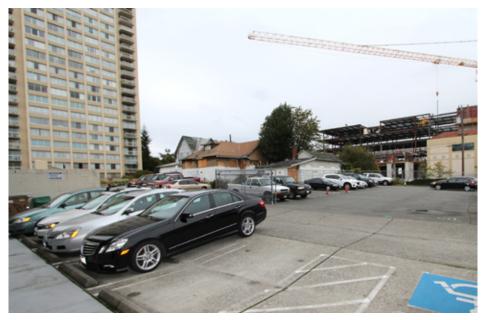

### PROPERTY FEATURES

- Condo Unit "1A" SF: 2.357
- Zoning: Commercial / Mixed Use
- Street-Facing, Prime 1st Floor Location
- 2 Restrooms
- Private & Secure Cardkey Access
- Small Kitchen
- 4 Reserved Parking Stalls

# Location! Location! Location! Condo Unit 1A is the Place to Be...

You'll never be far away from the hustle, bustle, and excitement of the amazing, eclectic University District. The condo is located right off NE 45th St. Minutes away from the University of Washington, University Bookstore, University Village, The Ave, and major shopping and retail amenities. A plethora of restaurants and eateries are within walking distance. Easy freeway access to either I-5 North, I-5 South, or Hwy 99.