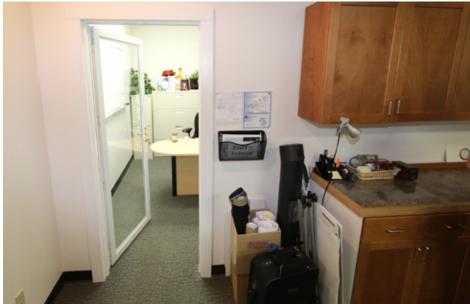

### PROPERTY FEATURES

- Condo Unit "1A" SF: 2.357
- Zoning: Commercial / Mixed Use
- Street-Facing, Prime 1st Floor Location
- 2 Restrooms
- Private & Secure Cardkey Access
- Small Kitchen
- 4 Reserved Parking Stalls