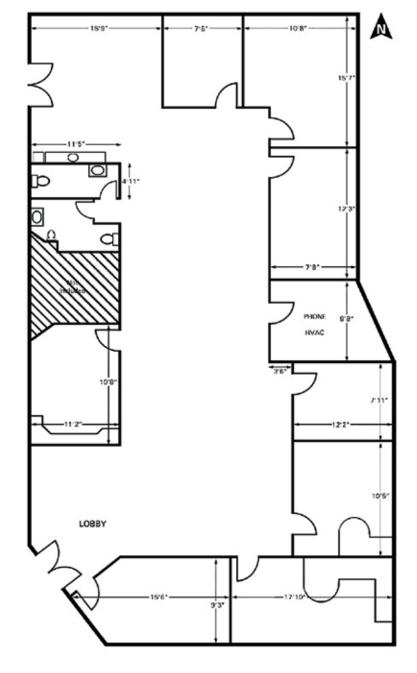

### PROPERTY FEATURES

- Condo Unit "1A" SF: 2.357
- Zoning: Commercial / Mixed Use
- Street-Facing, Prime 1st Floor Location
- 2 Restrooms
- Private & Secure Cardkey Access
- Small Kitchen
- 4 Reserved Parking Stalls