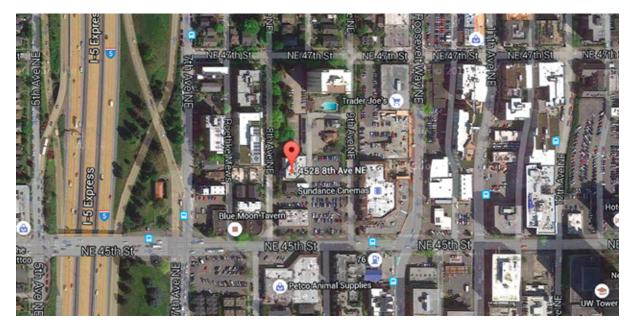

# LOCATED IN THE HEART OF THE UNIVERSITY DISTRICT

# Location! Location! Location! Condo Unit 1A is the Place to Be...

You'll never be far away from the hustle, bustle, and excitement of the amazing, eclectic University District. The condo is located right off NE 45th St. Minutes away from the University of Washington, University Bookstore, University Village, The Ave, and major shopping and retail amenities. A plethora of restaurants and eateries are within walking distance. Easy freeway access to either I-5 North, I-5 South, or Hwy 99.