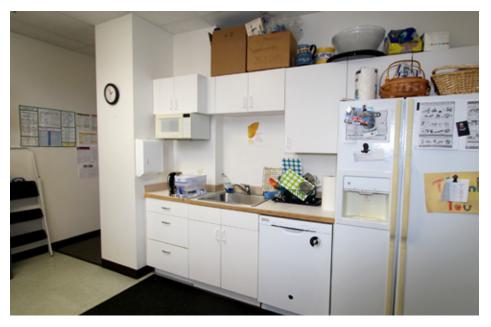

### PROPERTY FEATURES

- Condo Unit "1A" SF: 2.357
- Zoning: Commercial / Mixed Use
- Street-Facing, Prime 1st Floor Location
- 2 Restrooms
- Private & Secure Cardkey Access
- Small Kitchen
- 4 Reserved Parking Stalls