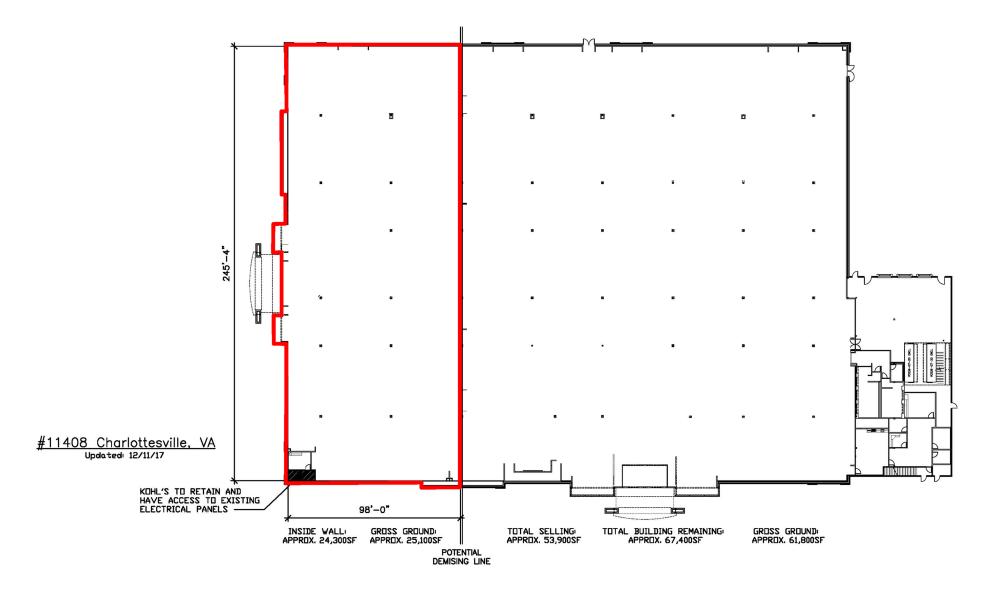

AVAILABLE SF: 24,300 SF FRONTAGE: APPROX 98' 0" ZONING: COMMERCIAL RATES: CALL FOR DETAILS