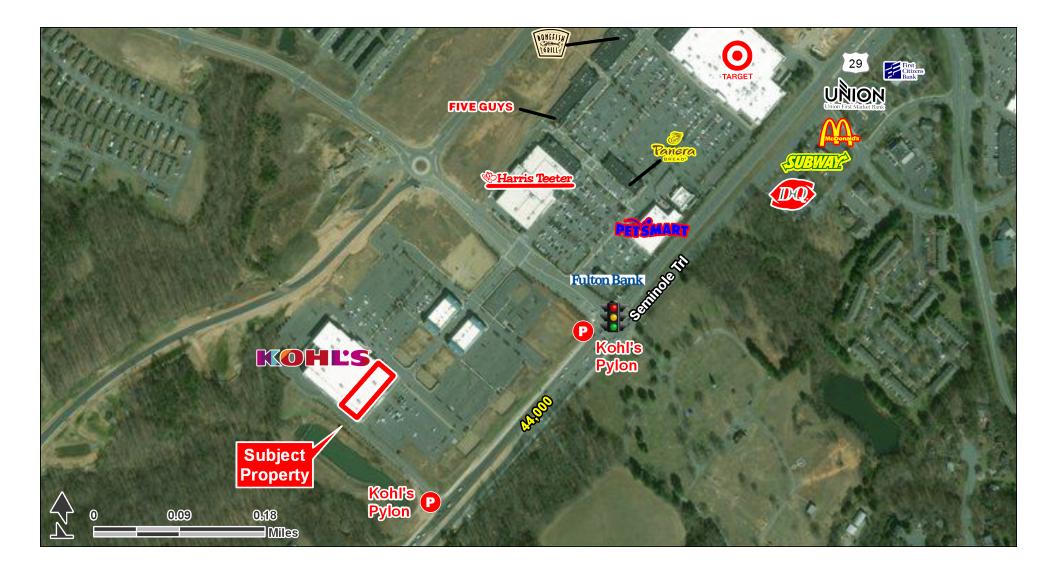

Charlottesville, VA 22911 | 396 Towncenter Drive | Seminole Trail & Town Center Dr | #1408

- 24,300 SF of Jr. Anchor Space located beside Kohl's and adjacent to Hollymead Town Center
- Located directly off of State Route 29 (Seminole Trail), which is the main thoroughfare through the Charlottesville market
- Convenient access with multiple full access points from US 29
- · Close proximity to the University of Virginia with 22,805 students and 16,788 faculty/staff

# AREA ANCHORS

Neighborhood Food & Pharmacy