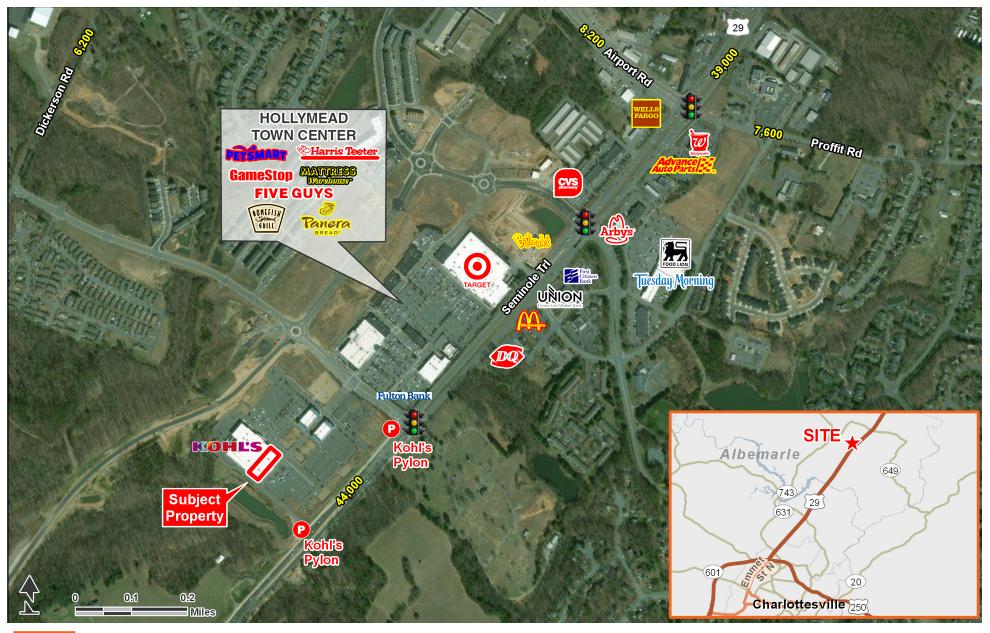

Charlottesville, VA 22911 | 396 Towncenter Drive | Seminole Trail & Town Center Dr | #1408

- 24,300 SF of Jr. Anchor Space located beside Kohl's and adjacent to Hollymead Town Center
- Located directly off of State Route 29 (Seminole Trail), which is the main thoroughfare through the Charlottesville market
- Convenient access with multiple full access points from US 29
- · Close proximity to the University of Virginia with 22,805 students and 16,788 faculty/staff

# AREA ANCHORS

Neighborhood Food & Pharmacy