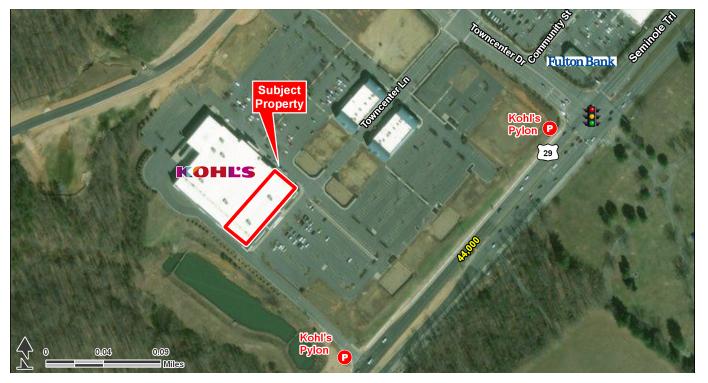

Charlottesville, VA 22911 | 396 Towncenter Drive | Seminole Trail & Town Center Dr | #1408

- 24,300 SF of Jr. Anchor Space located beside Kohl's and adjacent to Hollymead Town Center
- Located directly off of State Route 29 (Seminole Trail), which is the main thoroughfare through the Charlottesville market
- Convenient access with multiple full access points from US 29
- · Close proximity to the University of Virginia with 22,805 students and 16,788 faculty/staff

| TRAFFIC COUNTS |             |  |
|----------------|-------------|--|
| Seminole Trail | 44,000 AADT |  |
|                |             |  |
|                |             |  |
|                |             |  |