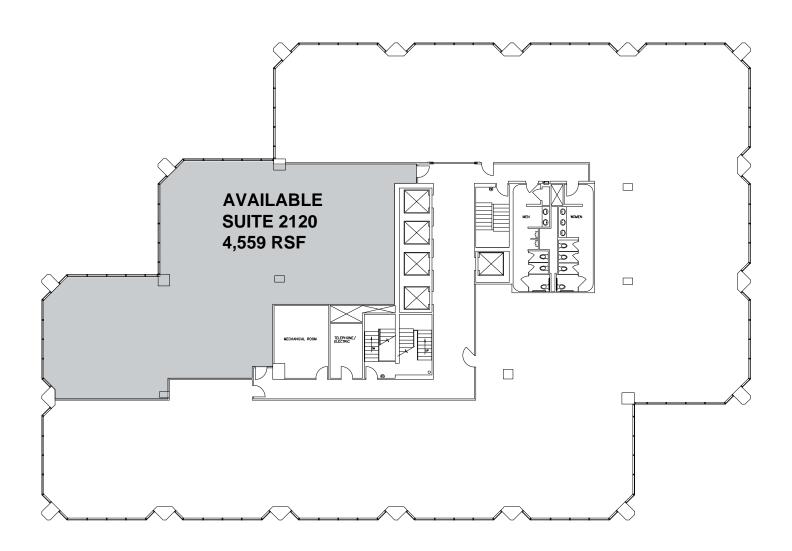

7th St
   Total Spaces: 239
   513-929-9200
- The Banks Garage 99 E 2nd St Total Spaces: 3,387 513-946-8102

- East Garage443 E Pete Rose WayTotal Spaces: 1,185513-946-8102
- Queen City Square Garage 340 Sycamore St. Total Spaces: 2,250 513-361-4019

### 6th Floor FULL FLOOR AVAILABLE



☐ Occupied Tenant Space

Available Space

### 7th Floor



☐ Occupied Tenant Space ☐ Available Space

### 9th Floor



☐ Occupied Tenant Space

Available Space



- ☐ Occupied Tenant Space
- Available Space

#### 11th Floor



☐ Occupied Tenant Space

Available Space

### 12th Floor FULL FLOOR AVAILABLE



- ☐ Occupied Tenant Space
- Available Space



- ☐ Occupied Tenant Space
- Available Space



- ☐ Occupied Tenant Space
- Available Space



- ☐ Occupied Tenant Space
- Available Space

#### 21st Floor



- ☐ Occupied Tenant Space
- Available Space

#### 22nd Floor



- ☐ Occupied Tenant Space
- Available Space

# PNC CENTER CINCINNATI, OHIO

201 EAST FIFTH STREET | CINCINNATI, OHIO 45202

For leasing information, please contact:

JOHN ECKERT CBRE Senior Vice President +1 513 369 1321 john.eckert@cbre.com

SCOTT YARDS, CCIM CBRE Senior Vice President +1 513 369 1313 scott.yards@cbre.com

CBRE
201 East Fifth Street
Suite 2200
Cincinnati, Ohio 45202

www.cbre.com/pnccenter

### **CBRE** Hines

© 2017 CBRE, Inc. This information has been obtained from sources believed reliable. We have not verified it and make no guarantee, warranty or representation about it. Any projections, opinions, assumptions or estimates used are for example only and do not represent the current or future performance