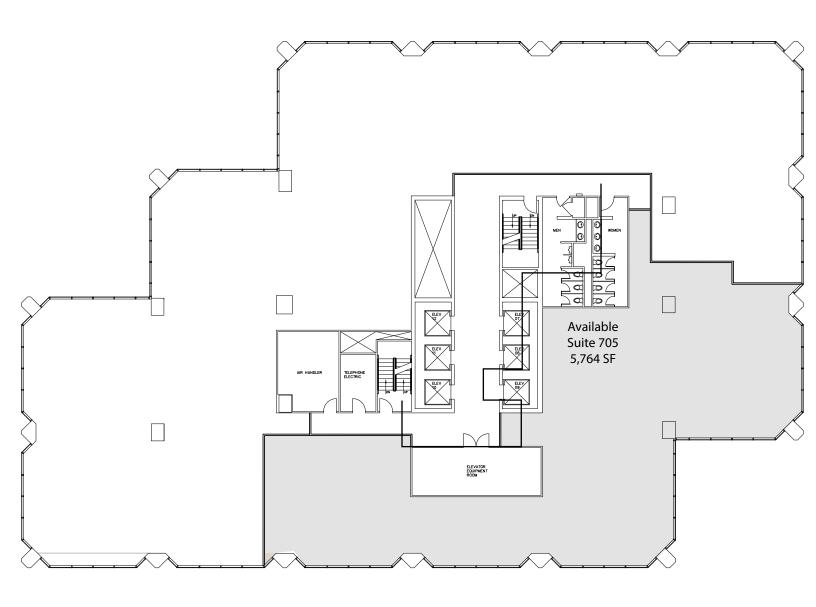

mpic Garage 120 E 7th St Total Spaces: 400 859-486-7220
- 2 URS Garage 36 E 7th St Total Spaces: 743 513-381-0767
- 3 SP Parking (Wessel Lot) 616 Main Total Spaces: 43 513-518-8911
- 4 Fountain Square South SP Parking 416 Vine St Total Spaces: 408 513-381-3648

- 5 Laz Enterprises (Lot# 1644) 3rd and Main Total Spaces: 300 513-381-3648
- 6 8th and Sycamore Garage 315 E 7th St Total Spaces: 500 513-381-3791
- ABM Parking Services (Lot #1636)
   230 E 7th St
   Total Spaces: 239
   513-929-9200
- The Banks Garage 99 E 2nd St Total Spaces: 3,387 513-946-8102

- East Garage443 E Pete Rose WayTotal Spaces: 1,185513-946-8102
- Queen City Square Garage 340 Sycamore St. Total Spaces: 2,250 513-361-4019

### 6th Floor FULL FLOOR AVAILABLE



☐ Occupied Tenant Space

Available Space

### 7th Floor



☐ Occupied Tenant Space ☐ Available Space

### 9th Floor



☐ Occupied Tenant Space

Available Space



- ☐ Occupied Tenant Space
- Available Space

#### 11th Floor



☐ Occupied Tenant Space

Available Space

### 12th Floor FULL FLOOR AVAILABLE



- ☐ Occupied Tenant Space
- Available Space



- ☐ Occupied Tenant Space
- Available Space



- ☐ Occupied Tenant Space
- Available Space



- ☐ Occupied Tenant Space
- Available Space

#### 21st Floor



- ☐ Occupied Tenant Space
- Available Space

#### 22nd Floor



- ☐ Occupied Tenant Space
- Available Space

# PNC CENTER CINCINNATI, OHIO

201 EAST FIFTH STREET | CINCINNATI, OHIO 45202

For leasing information, please contact:

JOHN ECKERT CBRE Senior Vice President +1 513 369 1321 john.eckert@cbre.com

SCOTT YARDS, CCIM CBRE Senior Vice Pr