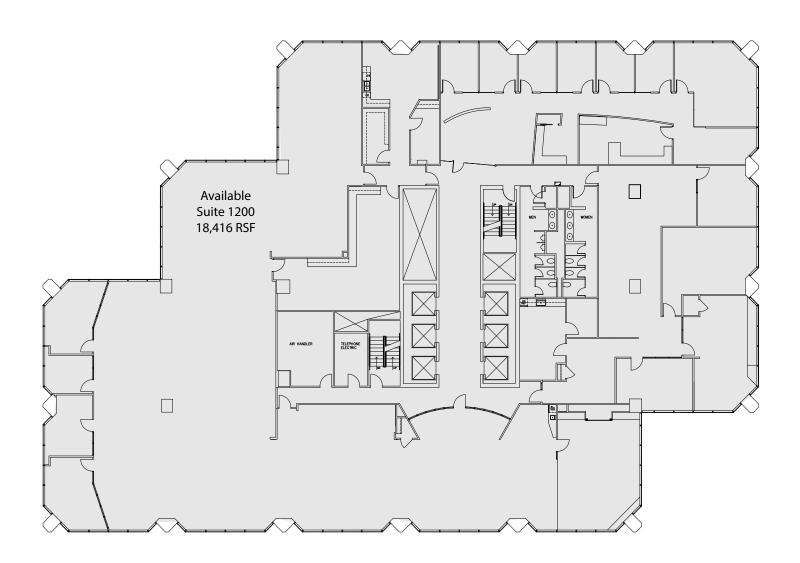

### 12th Floor FULL FLOOR AVAILABLE

- ☐ Occupied Tenant Space
- Available Space

- ☐ Occupied Tenant Space
- Available Space

- ☐ Occupied Tenant Space
- Available Space

- ☐ Occupied Tenant Space
- Available Space