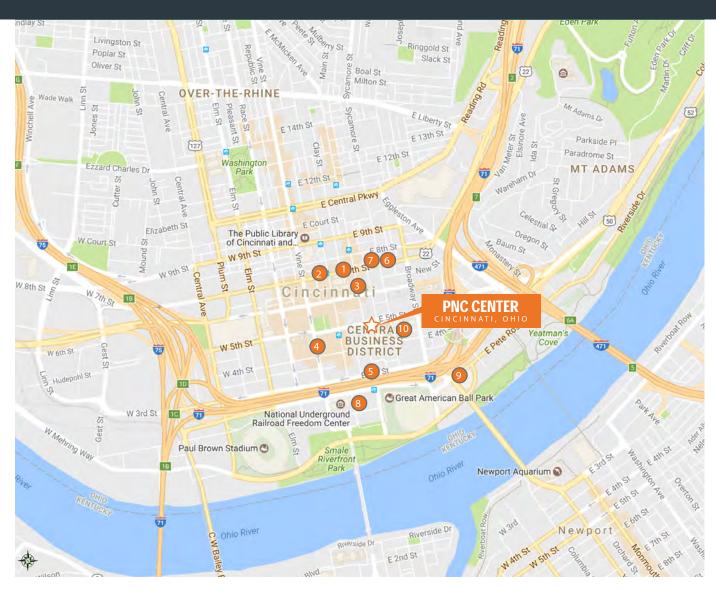

#### DOWNTOWN CINCINNATI PARKING

#### ☆ PNC Center

- 1 Keenes Olympic Garage 120 E 7th St Total Spaces: 400 859-486-7220
- 2 URS Garage 36 E 7th St Total Spaces: 743 513-381-0767
- 3 SP Parking (Wessel Lot) 616 Main Total Spaces: 43 513-518-8911
- 4 Fountain Square South SP Parking 416 Vine St Total Spaces: 408 513-381-3648

- 5 Laz Enterprises (Lot# 1644) 3rd and Main Total Spaces: 300 513-381-3648
- 6 8th and Sycamore Garage 315 E 7th St Total Spaces: 500 513-381-3791
- ABM Parking Services (Lot #1636)
   230 E 7th St
   Total Spaces: 239
   513-929-9200
- The Banks Garage 99 E 2nd St Total Spaces: 3,387 513-946-8102

- East Garage443 E Pete Rose WayTotal Spaces: 1,185513-946-8102
- Queen City Square Garage 340 Sycamore St. Total Spaces: 2,250 513-361-4019