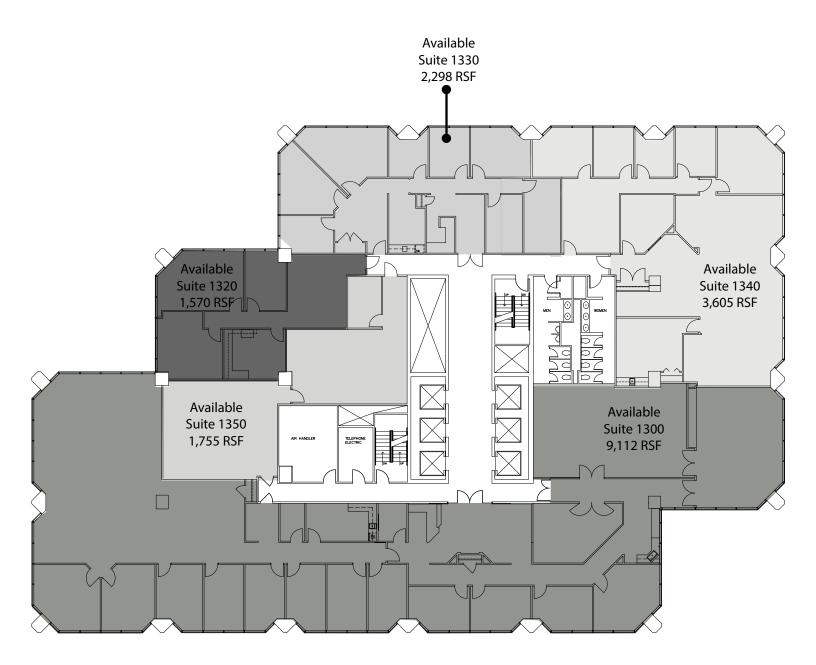

### 12th Floor FULL FLOOR AVAILABLE

- ☐ Occupied Tenant Space
- Available Space

- ☐ Occupied Tenant Space
- Available Space

- ☐ Occupied Tenant Space
- Available Space

- ☐ Occupied Tenant Space
- Available Space