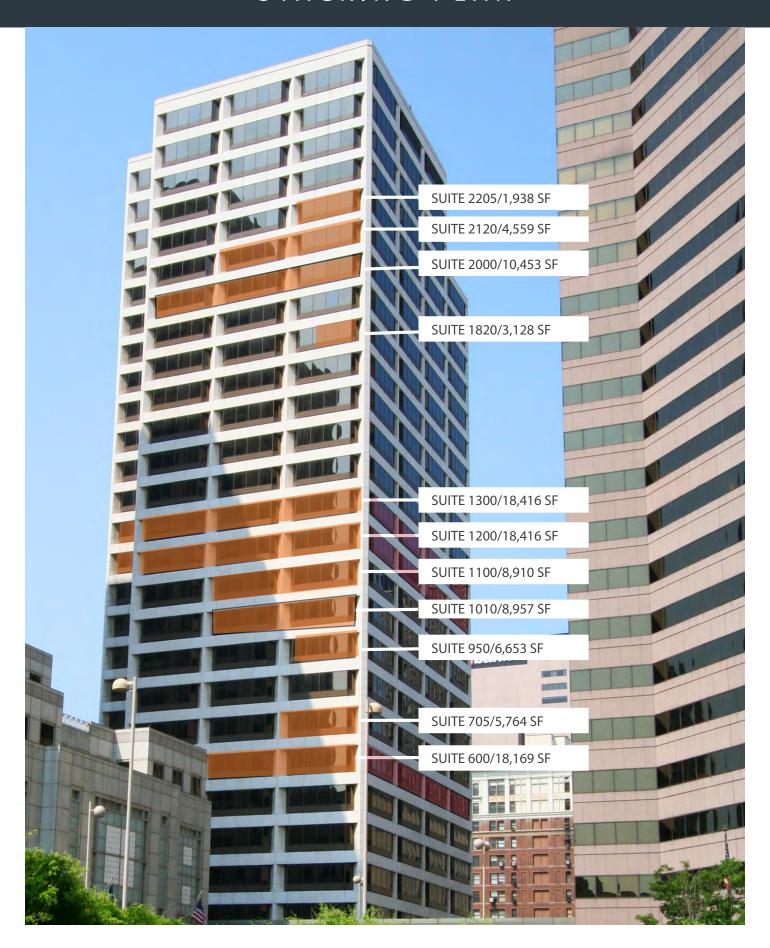

|
| Parking Garage Ratio | 1 : 1,250 RSF                   |
| Elevators            | 12 Passenger/1 Freight          |
| Onsite Amenities     | 3 restaurants                   |
|                      | 1 coffee bar                    |
|                      | 1 shoe shine stand              |
|                      | 2 full service banks            |
|                      | 2 ATM machines                  |
|                      | 1 conference center             |
|                      | 24-hour security personnel      |
|                      | Professional on-site management |
| Rate                 | \$10.50 - \$13.50 Net           |
| Operating Expenses   | \$10.63 + Electric              |

### Premier 501,024 SF Class A+ Office Building









### STACKING PLAN



#### DOWNTOWN CINCINNATI PARKING



#### ☆ PNC Center

- 1 Keenes Olympic Garage 120 E 7th St Total Spaces: 400 859-486-7220
- 2 URS Garage 36 E 7th St Total Spaces: 743 513-381-0767
- 3 SP Parking (Wessel Lot) 616 Main Total Spaces: 43 513-518-8911
- 4 Fountain Square South SP Parking 416 Vine St Total Spaces: 408 513-381-3648

- 5 Laz Enterprises (Lot# 1644) 3rd and Main Total Spaces: 300 513-381-3648
- 6 8th and Sycamore Garage 315 E 7th St Total Spaces: 500 513-381-3791
- ABM Parking Services (Lot #1636)
   230 E 7th St
   Total Spaces: 239
   513-929-9200
- The Banks Garage 99 E 2nd St Total Spaces: 3,387 513-946-8102

- East Garage443 E Pete Rose WayTotal Spaces: 1,185513-946-8102
- Queen City Square Garage 340 Sycamore St. Total Spaces: 2,250 513-361-4019

### 6th Floor FULL FLOOR