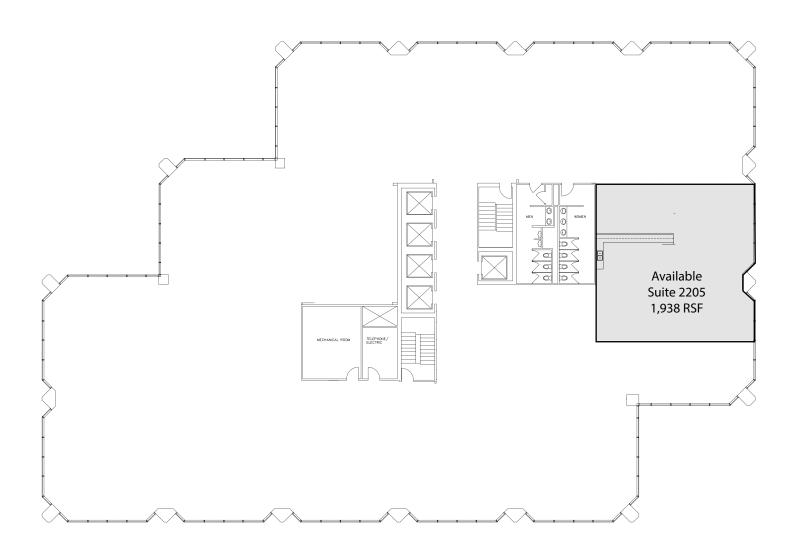

9 E 2nd St Total Spaces: 3,387 513-946-8102

- East Garage443 E Pete Rose WayTotal Spaces: 1,185513-946-8102
- Queen City Square Garage 340 Sycamore St. Total Spaces: 2,250 513-361-4019

### 6th Floor FULL FLOOR AVAILABLE



☐ Occupied Tenant Space

Available Space

### 7th Floor



☐ Occupied Tenant Space ☐ Available Space

### 9th Floor



☐ Occupied Tenant Space

Available Space



- ☐ Occupied Tenant Space
- Available Space

#### 11th Floor



☐ Occupied Tenant Space

Available Space

### 12th Floor FULL FLOOR AVAILABLE



- ☐ Occupied Tenant Space
- Available Space



- ☐ Occupied Tenant Space
- Available Space



- ☐ Occupied Tenant Space
- Available Space



- ☐ Occupied Tenant Space
- Available Space

#### 21st Floor



- ☐ Occupied Tenant Space
- Available Space

#### 22nd Floor



- ☐ Occupied Tenant Space
- Available Space

# PNC CENTER CINCINNATI, OHIO

201 EAST FIFTH STREET | CINCINNATI, OHIO 45202

For leasing information, please contact:

JOHN ECKERT CBRE Senior Vice President +1 513 369 1321 john.eckert@cbre.com

SCOTT YARDS, CCIM CBRE Senior Vice President +1 513 369 1313 scott.yards@cbre.com

CBRE
201 East Fifth Street
Suite 2200
Cincinnati, Ohio 45202

www.cbre.com/pnccenter

### **CBRE** Hines

© 2017 CBRE, Inc. This information has been obtained from sources believed reliable. We have not verified it and make no guarantee, warranty or representation about it. Any projections, opinions, assumptions or estimates used are for example only and do not represent the current or future performance of the property. You and your advisors should conduct a careful,