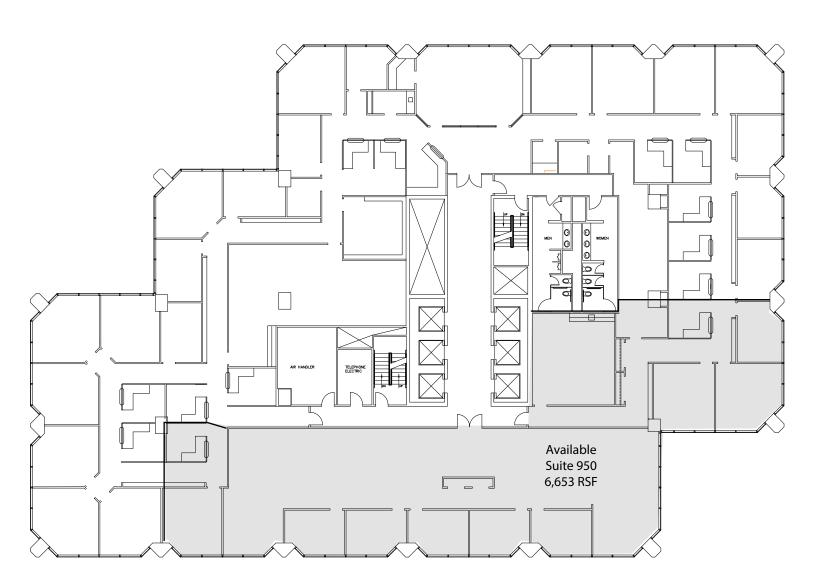

### 9th Floor

☐ Occupied Tenant Space

Available Space

- ☐ Occupied Tenant Space
- Available Space