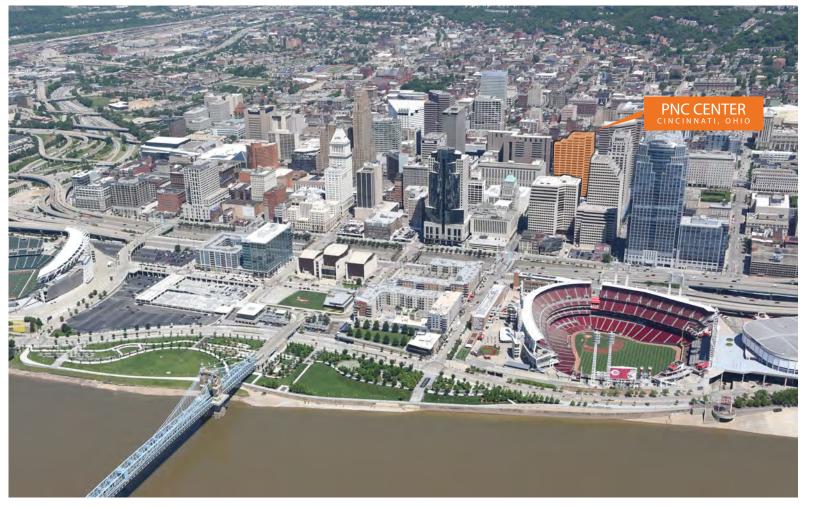

# PNC CENTER CINCINNATI, OHIO

- » PNC Center consistently delivering a quality business environment that attracts and retains quality employees and tenants.
- » International style architecture that is timeless in its presence and image on the skyline.
- » Conveniently located at 5th and Main Street in the "heart" of the professional and corporate core of downtown Cincinnati.
- » The world headquarters of Procter & Gamble Company, Chemed Corporation and Convergys are all within a one block radius of PNC Center.
- » Fine dining, shopping centers, hotels, The Cincinnati Club, Queen City Club and Fountain Square are all proximately located to the building.
- The PNC parking garage, jointly serving the neighboring First Financial Center, accommodates 1,236 vehicles.
- » Professionally managed on-site by Hines.
- » Energy Star designation.