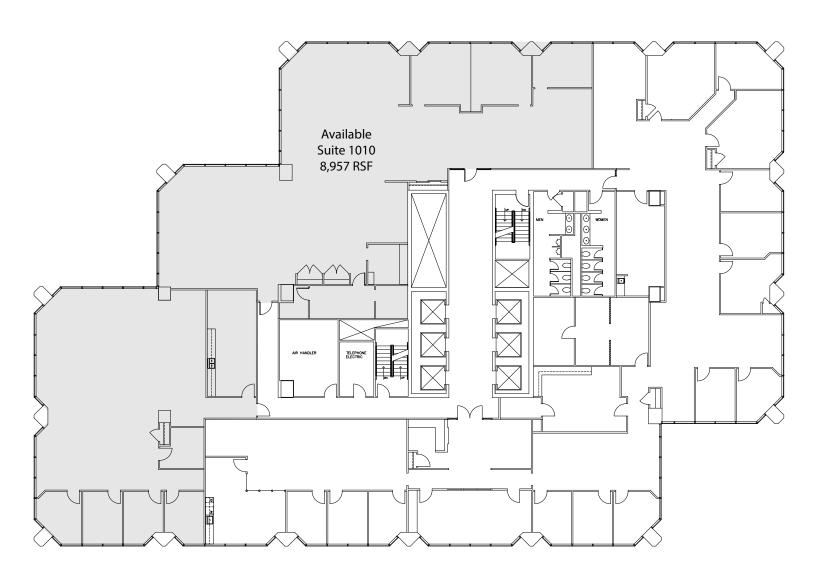

### 9th Floor

☐ Occupied Tenant Space

Available Space

- ☐ Occupied Tenant Space
- Available Space