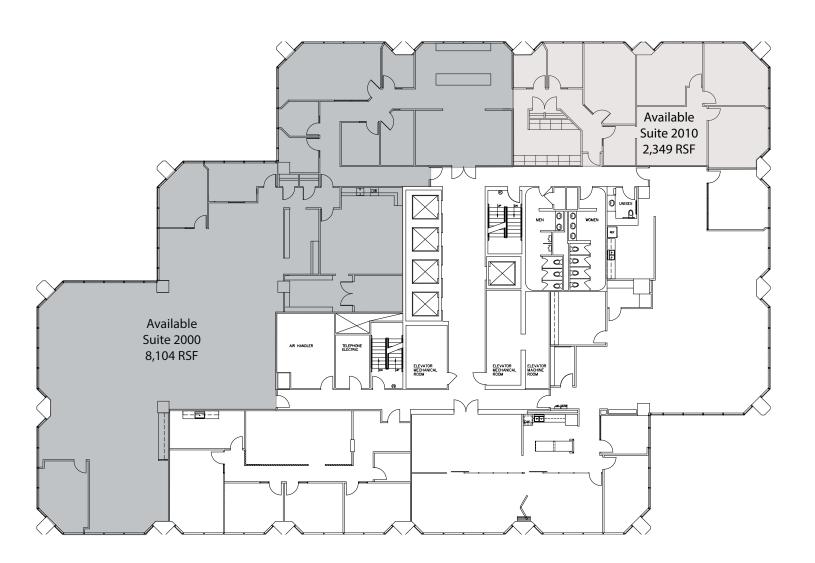

### 9th Floor

☐ Occupied Tenant Space

Available Space

- ☐ Occupied Tenant Space
- Available Space