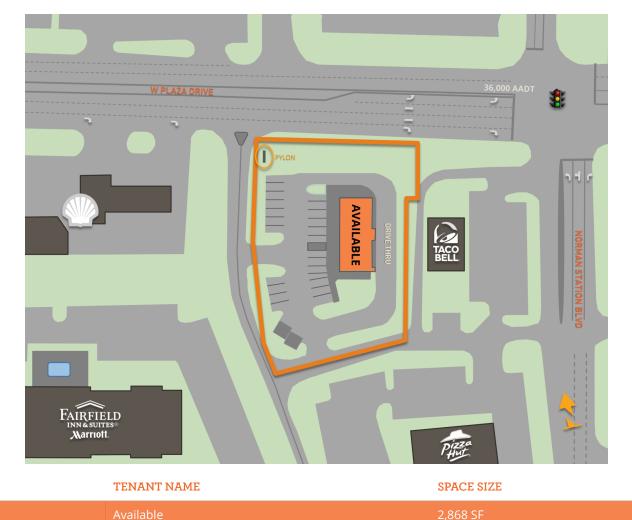

t w/ drive-thru available for lease

#### PROPERTY HIGHLIGHTS

- Excellent visibility and access to Hwy 150 (36,000 AADT)
- Located 400 feet east of the I-77 interchange at Exit 36 (62,500 AADT)
- Mooresville has strong residential growth (3.01%)

#### **DEMOGRAPHICS**

|                         | 1 MILE   | 3 MILES  | 5 MILES  |
|-------------------------|----------|----------|----------|
| 2019 Population Density | 3,475    | 36,463   | 73,150   |
| 2019 Daytime Population | 11,946   | 23,935   | 35,681   |
| 2019 Median HH Income   | \$61,338 | \$70,360 | \$73,080 |

#### EXCLUSIVE AGENT(S)

MOLLY PRINCE SARN • molly.prince@tscg.com • 704.335.5455 JACK BRENNAN • jack.brennan@tscg.com • 704.335.5455

# FORMER POPEYES MOORESVILLE

379 W. Plaza Drive, Mooresville, NC 28117

### SITE PLAN



#### EXCLUSIVE AGENT(S)

SUITE

MOLLY PRINCE SARN • molly.prince@tscg.com • 704.335.5455 JACK BRENNAN • jack.brennan@tscg.com • 704.335.5455