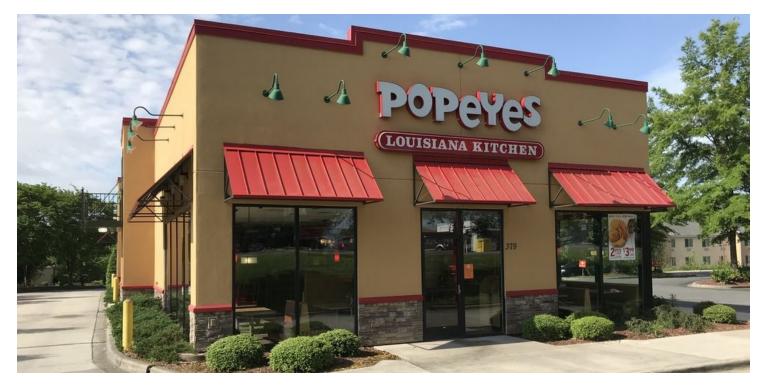

# FORMER POPEYES MOORESVILLE

379 W. Plaza Drive, Mooresville, NC 28117

#### LOCATION OVERVIEW

2,868 SF 2nd generation fast-food restaurant w/ drive-thru available for lease