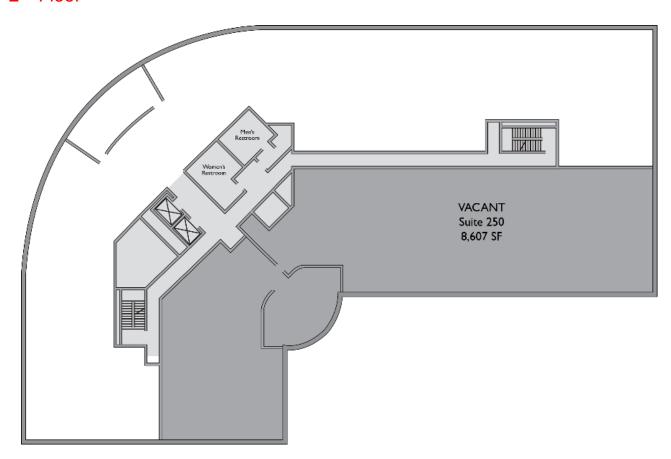

### 2<sup>nd</sup> Floor

| Building Features   |                               |
|---------------------|-------------------------------|
| Total Available RSF | 8,607 RSF                     |
| Lease Rate          | \$23.00 / RSF Full<br>Service |
| Parking Ratio       | 3.91 / 1,000 SF               |

| Suite | Total SF | Max Contig. | Available   |
|-------|----------|-------------|-------------|
| 250   | 8,607    |             | Immediately |