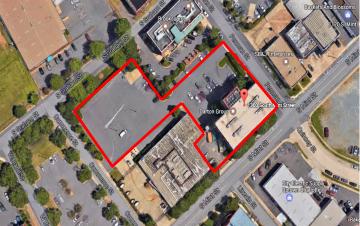

# WHITESIDE PROPERTIES

### INCORPORATED

## For Sale or Lease

1300 S Mint St. Suite 100 Charlotte, NC 28203





# **Property Highlights:**

- ±5,543 SF to ± 8,424 SF available
- Historic textile building from 1920 on ± 1.36 acres
- Located in the Gold District of Historic South End, near uptown Charlotte
- Within walking distance of Carson Light Rail Station & Bank of America Stadium
- Near restaurants, shopping & entertainment



 $\pm$  5,543 SF with expansion capabilities up to  $\pm$  8,424 SF

### \$23.50 psf Lease Rate \$1,875,000 Asking Price

For more information contact:

Brooks Whiteside - 704.347.4676 ext. 210 Brooks@WhitesideIndustrial.com

All information regarding property for sale, rental, financing is from sources deemed reliable but no warranty or representation is made as to the accuracy thereof and same is subject to change of price omissions, errors or other conditions prior to