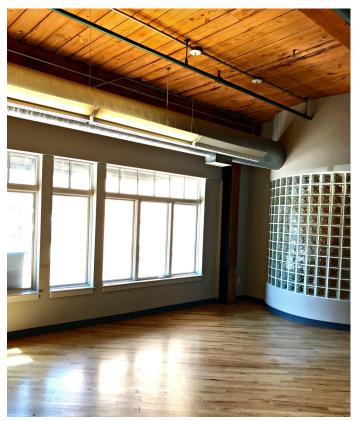

# **Property Highlights:**

- ±5,543 SF to ± 8,424 SF available
- Historic textile building from 1920 on ± 1.36 acres
- Located in the Gold District of Historic South End, near uptown Charlotte
- Within walking distance of Carson Light Rail Station & Bank of America Stadium
- Near restaurants, shopping & entertainment