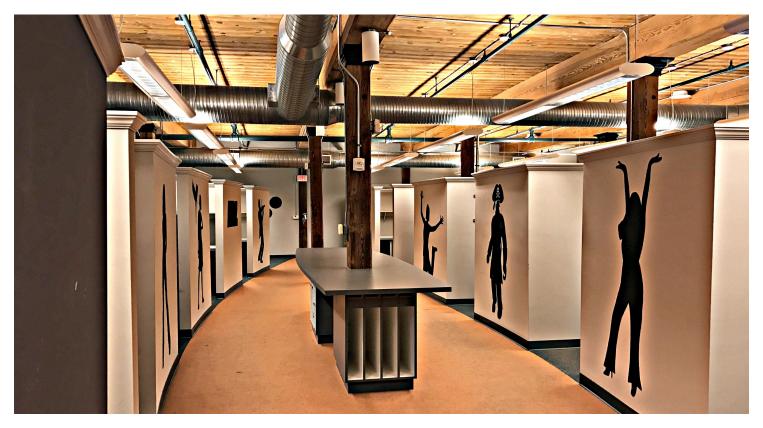

# **Property Highlights:**

- ±5,543 SF to ± 8,424 SF available
- Historic textile building from 1920 on ± 1.36 acres
- Located in the Gold District of Historic South End, near uptown Charlotte
- Within walking distance of Carson Light Rail Station & Bank of America Stadium
- Near restaurants, shopping & entertainment

 $\pm$  5,543 SF with expansion capabilities up to  $\pm$  8,424 SF