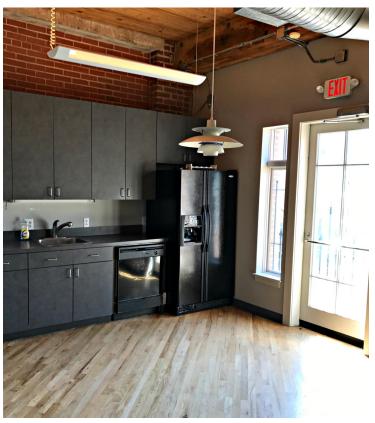

# **Property Highlights:**

- ±5,543 SF to ± 8,424 SF available
- Historic textile building from 1920 on ± 1.36 acres
- Located in the Gold District of Historic South End, near uptown Charlotte
- Within walking distance of Carson Light Rail Station & Bank of America Stadium
- Near restaurants, shopping & entertainment