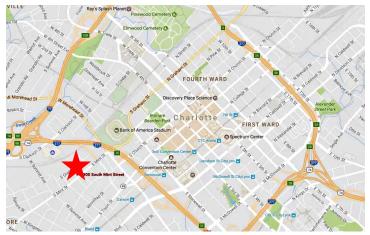

# **Property Highlights:**

- ±5,543 SF to ± 8,424 SF available
- Historic textile building from 1920 on ± 1.36 acres
- Located in the Gold District of Historic South End, near uptown Charlotte
- Within walking distance of Carson Light Rail Station & Bank of America Stadium
- Near restaurants, shopping & entertainment