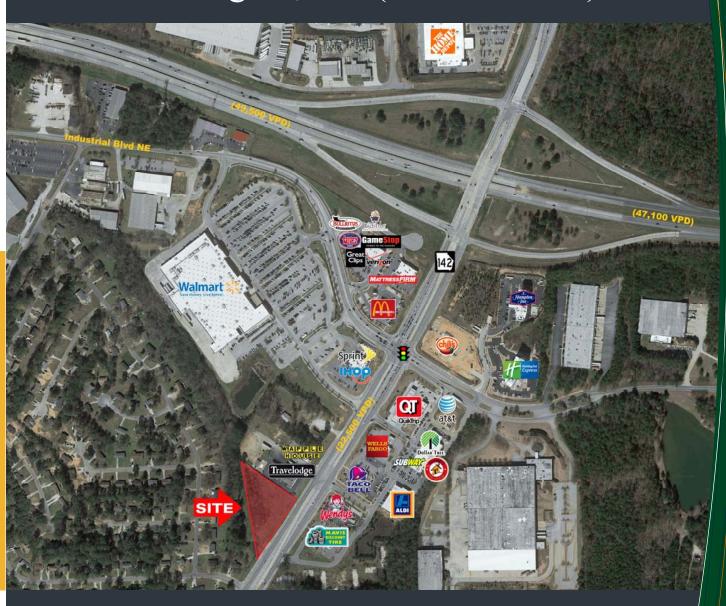

## **Site Summary**

- Situated on a heavily traveled corridor, just south of I-20
- Dense Daytime Population
- Very strong traffic counts with over 22,000 cars per day on Hwy. 142
- Newton County is the 7th fastest growing county in the U.S. (GA Trend)
- Area Retailers: Home Depot, Wal-Mart, Hampton Inn, QuickTrip, Wells Fargo Bank, Taco Bell, Wendys, Zaxby's, Kauffman Tire, Dollar Tree, Shane's Rib Shack, Subway, AT&T, McDonalds, Aldi, Verizon, Sprint, IHOP

## 2.4 ACRES AVAILABLE

Hwy. 142 Covington, GA (Atlanta MSA)

For More Information, Contact:

Terry Sullivan 770-955-0404 tsullivan@trilogygroup.net