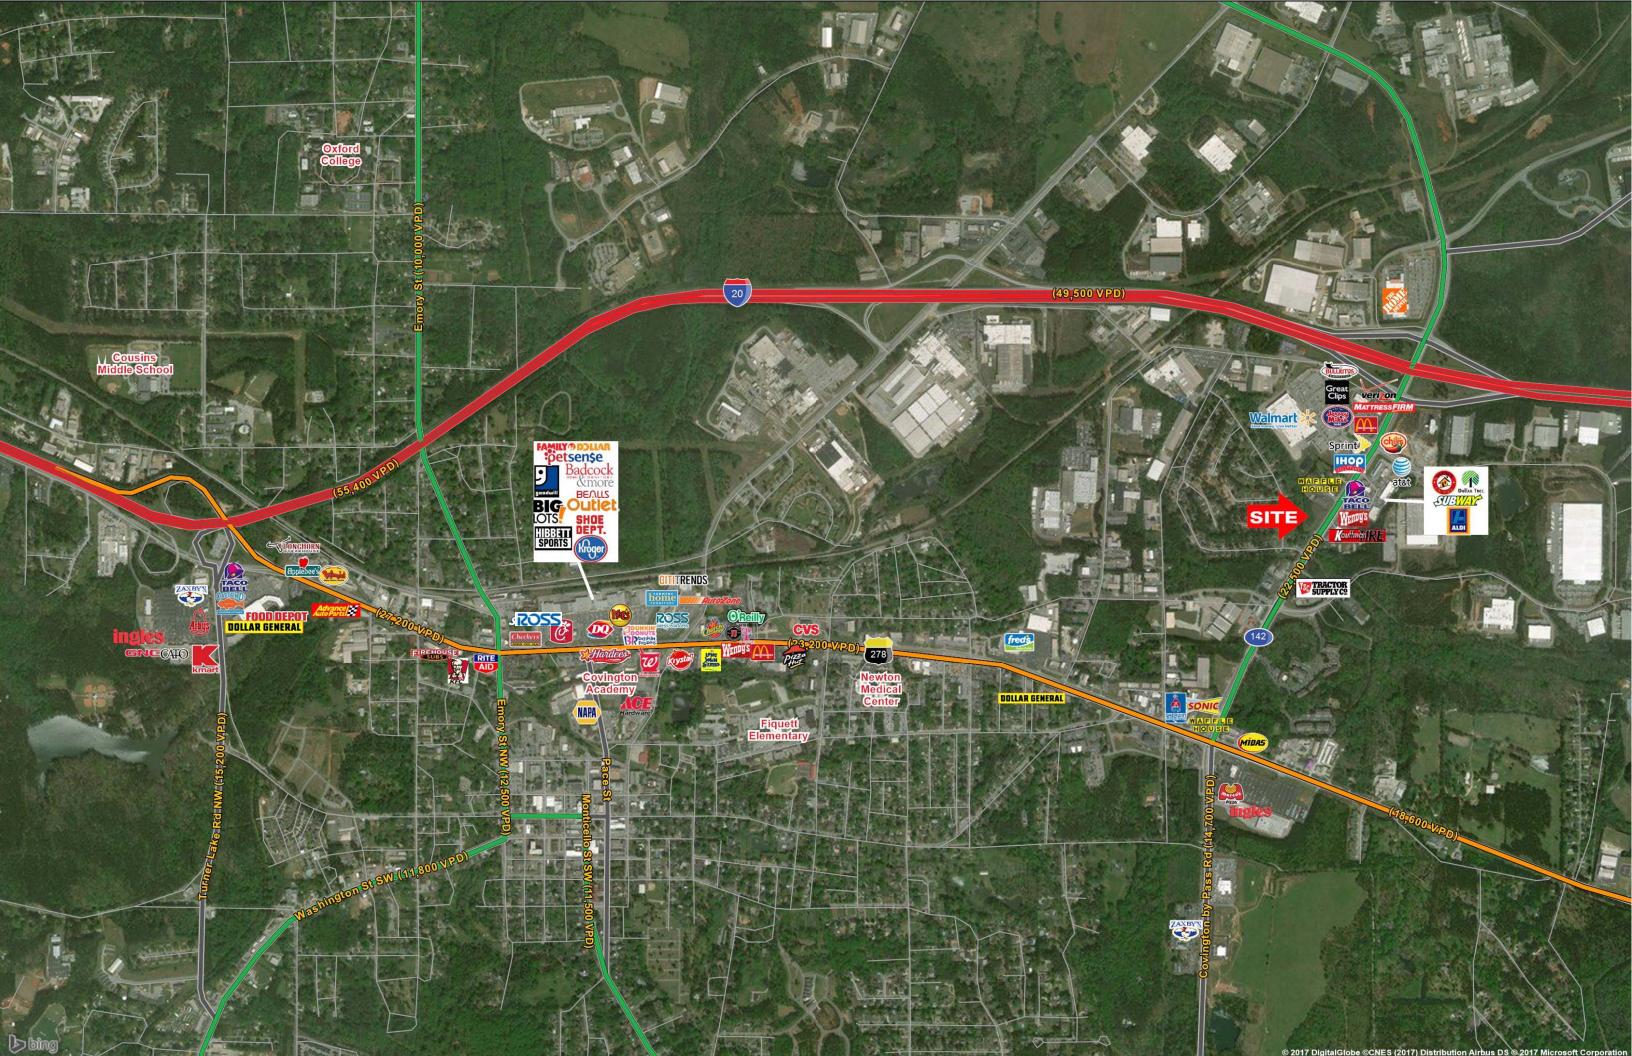

## **Site Summary**

- Situated on a heavily traveled corridor, just south of I-20
- Dense Daytime Population
- Very strong traffic counts with over 22,000 cars per day on Hwy. 142
- Newton County is the 7th fastest growing county in the U.S. (GA Trend)
- Area Retailers: Home Depot, Wal-Mart, Hampton Inn, QuickTrip, Wells Fargo Bank, Taco Bell, Wendys, Zaxby's, Kauffman Tire, Dollar Tree, Shane's Rib Shack, Subway, AT&T, McDonalds, Aldi, Verizon, Sprint, IHOP

## 2.4 ACRES AVAILABLE

Hwy. 142 Covington, GA (Atlanta MSA)

For More Information, Contact:

Terry Sullivan 770-955-0404 tsullivan@trilogygroup.net