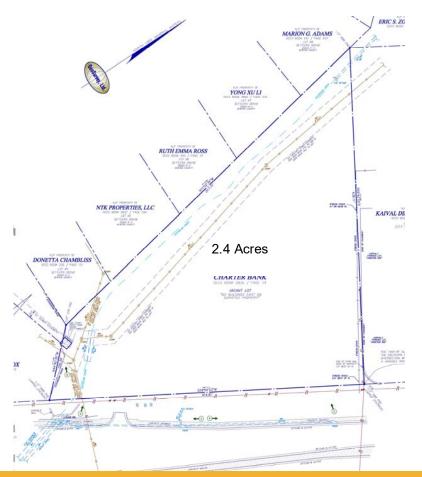

## 2.4 ACRES AVAILABLE

Hwy. 142 Covington, GA (Atlanta MSA)

For More Information, Contact:

Terry Sullivan 770-955-0404 tsullivan@trilogygroup.net