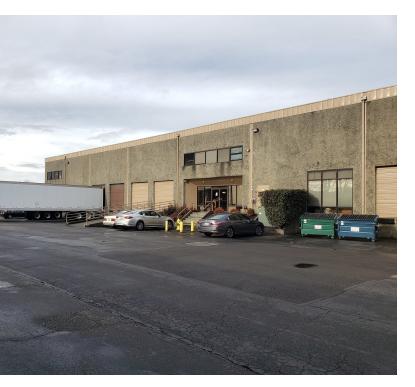

## **Property Highlights**

- 36,750 SF available (9,174 SF total office area) •
- 10 DH & 7 GL door .
- 23' clear height •
- Call for rates .
- Ability to create a small fenced yard area •
- Stand alone building for lease adjacent to SeaTac • International Airport
- Available May 1, 2020