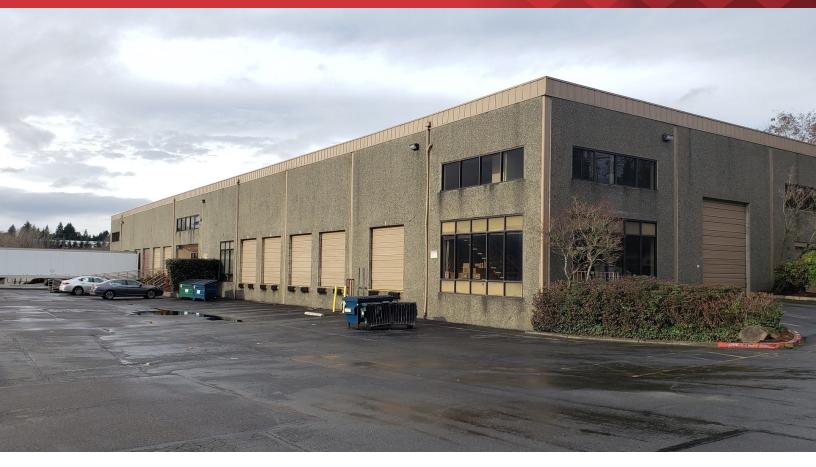

36,750 SF

**AVAILABLE** MAY 1, 2020

## **16th Avenue Industrial Building** 18915 16th Ave S SeaTac, WA 98188

## **Property Highlights**

- 36,750 SF available (9,174 SF total office area) •
- 10 DH & 7 GL door .
- 23' clear height •
- Call for rates .
- Ability to create a small fenced yard area •
- Stand alone building for lease adjacent to SeaTac • International Airport
- Available May 1, 2020