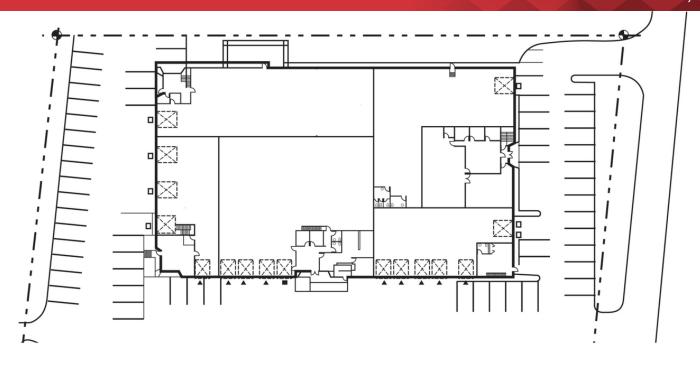

## **Property Highlights**

- 36,750 SF available (9,174 SF total office area) •
- 10 DH & 7 GL door .
- 23' clear height •
- Call for rates .
- Ability to create a small fenced yard area •
- Stand alone building for lease adjacent to SeaTac • International Airport
- Available May 1, 2020