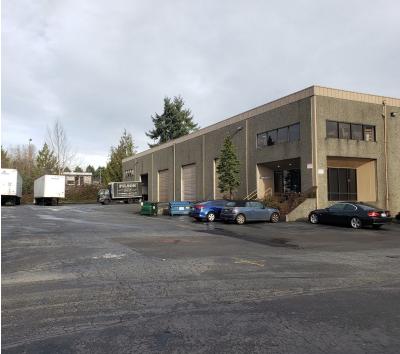

## **16th Avenue Industrial Building** 18915 16th Ave S SeaTac, WA 98188

## **Property Highlights**

- 36,750 SF available (9,174 SF total office area) •
- 10 DH & 7 GL door .
- 23' clear height •
- Call for rates .
- Ability to create a small fenced yard area •
- Stand alone building for lease adjacent to SeaTac • International Airport
- Available May 1, 2020