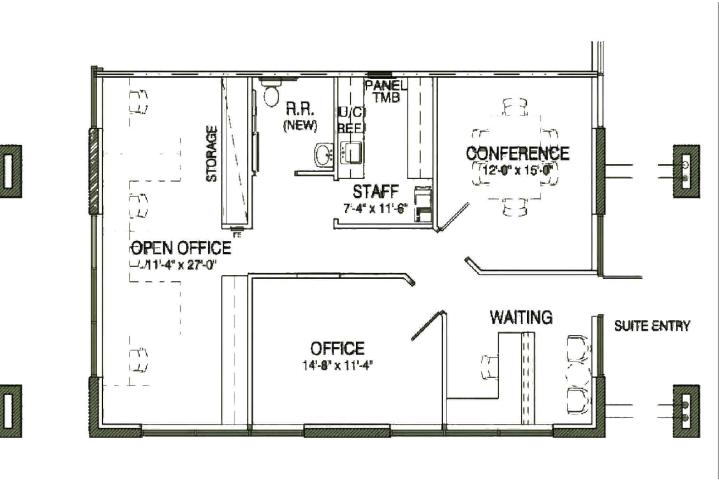

13055-13075 W MCDOWELL RD, AVONDALE, AZ 85392

**Floor Plans** 

∖ B-111 - 1,546 RSF

Margaret Lloyd

Senior Vice President O 623.972.1184 C 602.828.7214 margaret.lloyd@theplazaco.com Perry Gabuzzi Senior Vice President O 623.972.1184 C 602.373.7862 perry.gabuzzi@theplazaco.com