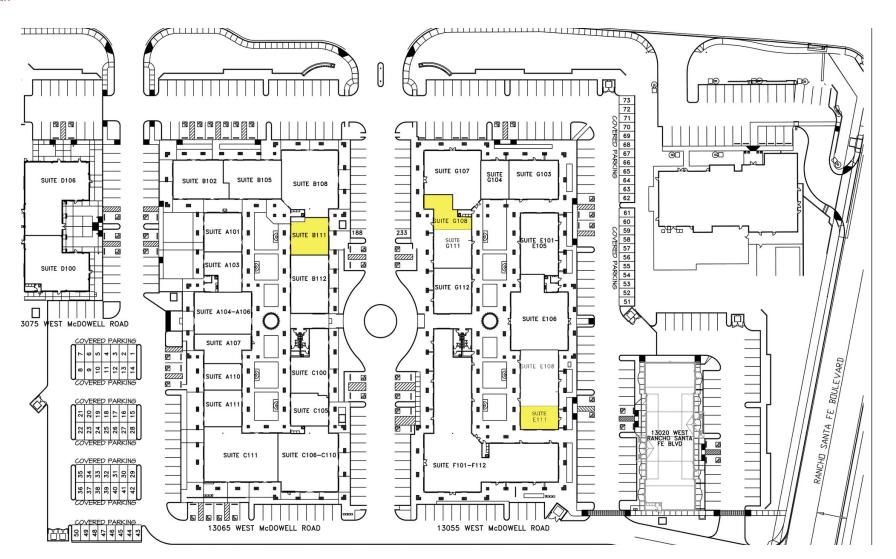

#### Perry Gabuzzi

Senior Vice President O 623.972.1184 C 602.373.7862 perry.gabuzzi@theplazaco.com

13055-13075 W MCDOWELL RD, AVONDALE, AZ 85392

Site Plan

M

Margaret Lloyd Senior Vice President O 623.972.1184 C 602.828.7214 margaret.lloyd@theplazaco.com Perry Gabuzzi Senior Vice President O 623.972.1184 C 602.373.7862 perry.gabuzzi@theplazaco.com

#### **Available Spaces**

| Lease Rate: | \$25.50 SF/YR (MG) |               | Total Space    | 4,333 SF   |                                     |
|-------------|--------------------|---------------|----------------|------------|-------------------------------------|
| Lease Type: | e: Modified Gross  |               | Lease Term:    | Negotiable |                                     |
| SPACE       | SPACE USE          | LEASE RATE    | LEASE TYPE     | SIZE (SF)  |                                     |
| B-111       | Medical Office     | \$25.50 SF/YR | Modified Gross | 1,546 SF   | 2nd generation medical office space |
| E-111       | Medical Office     | \$25.50 SF/YR | Modified Gross | 1,295 SF   | Shell space                         |
| G-108       | Medical Office     | \$25.50 SF/YR | Modified Gross | 1,492 SF   | 2nd generation medical office space |