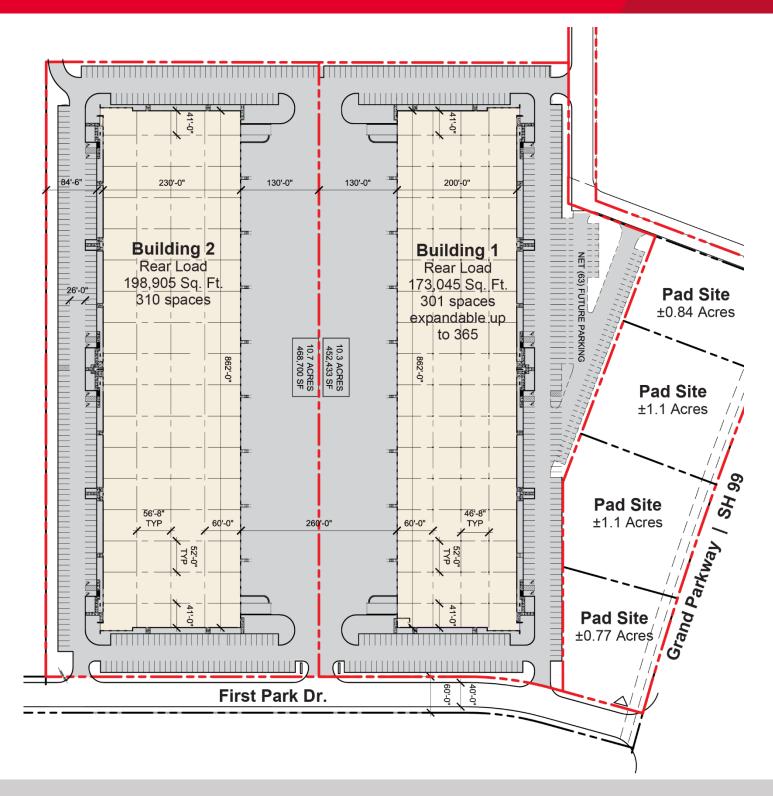

#### **BUILDING 1**

- 173.045 SF divisible
- 301 parking spaces (expandable up to 365)
- 130' truck court
- 46'-8" x 52' column spacing (60' speed bay)
- 32' clear height

#### **BUILDING 2**

- 198,905 SF divisible
- 310 parking spaces
- 130' truck court
- 56'-8" x 52' column spacing (60' speed bay)
- 32' clear height

Allison Bergmann
Director
+1 713 963 2865
allison.bergmann@cushwake.com