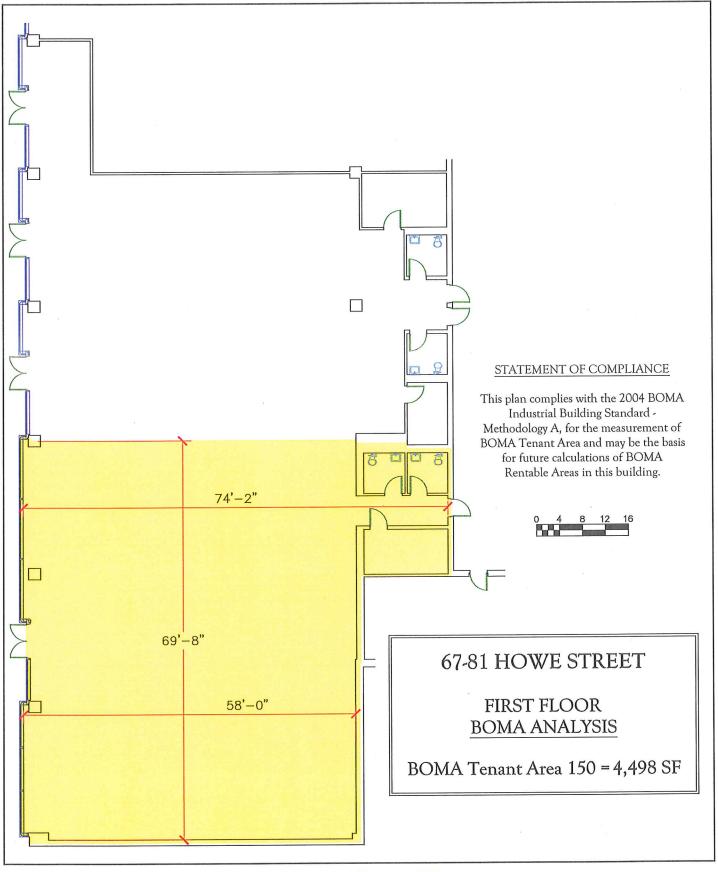

A-2

DRAWING TITLE:
67-81 HOWE STREET
Floor Plans & Area Analysis
Tenant 150

1077 Silas Deane Highway, Suite 321 Wethersfield, Connecticut 06109 Telephone:860-563-2600 Telefax:860-563-2605 Internet: http://www.iqt.com YALE UNIVERSITY PROPERTIES 433 Temple Street New Haven, CT 06511