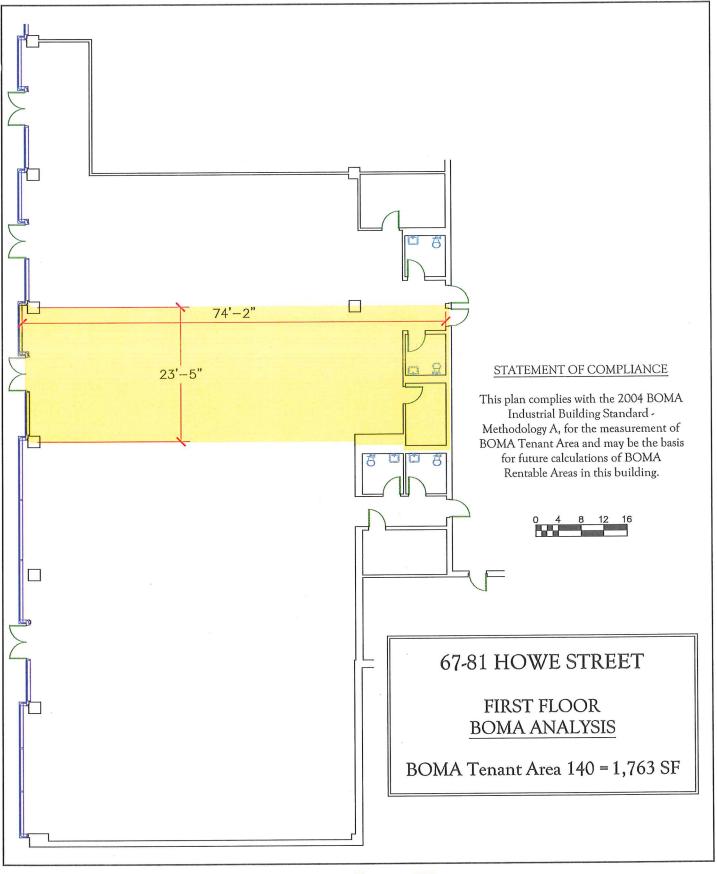

DRAWING TITLE: 67-81 HOWE STREET Floor Plans & Area Analysis Tenant 140

TECHNOLOGIES

1077 Silas Deane Highway, Suite 321 Wethersfield, Connecticut 06109 Telephone:860-563-2600 Telefax:860-563-2605 Internet: http://www.iqt.com YALE UNIVERSITY PROPERTIES 433 Temple Street New Haven, CT 06511