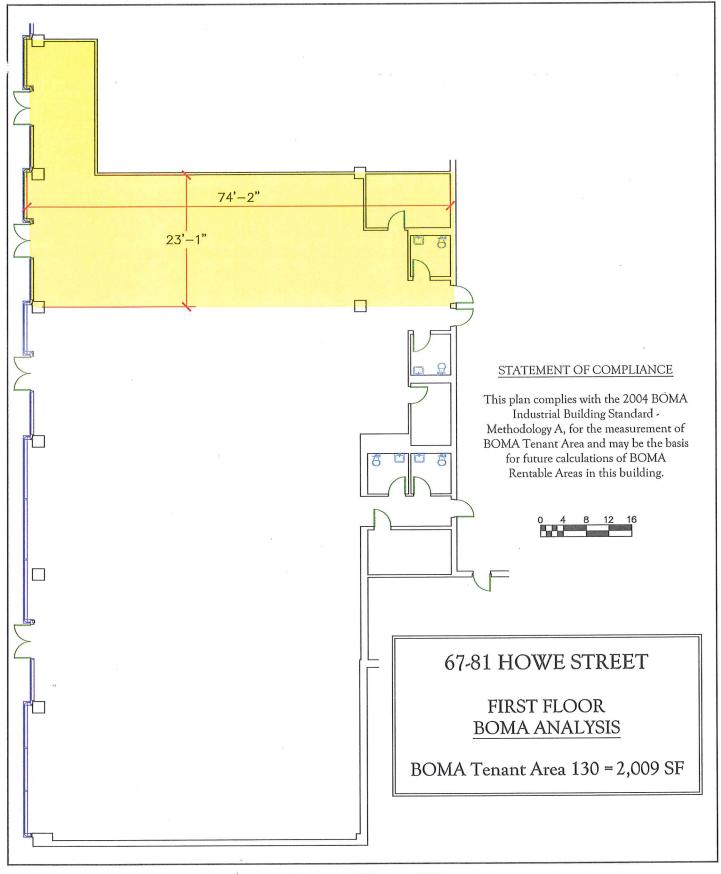

DRAWING TITLE:
67-81 HOWE STREET
Floor Plans & Area Analysis
Tenant 130

1077 Silas Deane Highway, Suite 321 Wethersfield, Connecticut 06109 elephone:860-563-2600 Telefax:860-563-2605 Internet: http://www.iqt.com YALE UNIVERSITY PROPERTIES 433 Temple Street New Haven, CT 06511