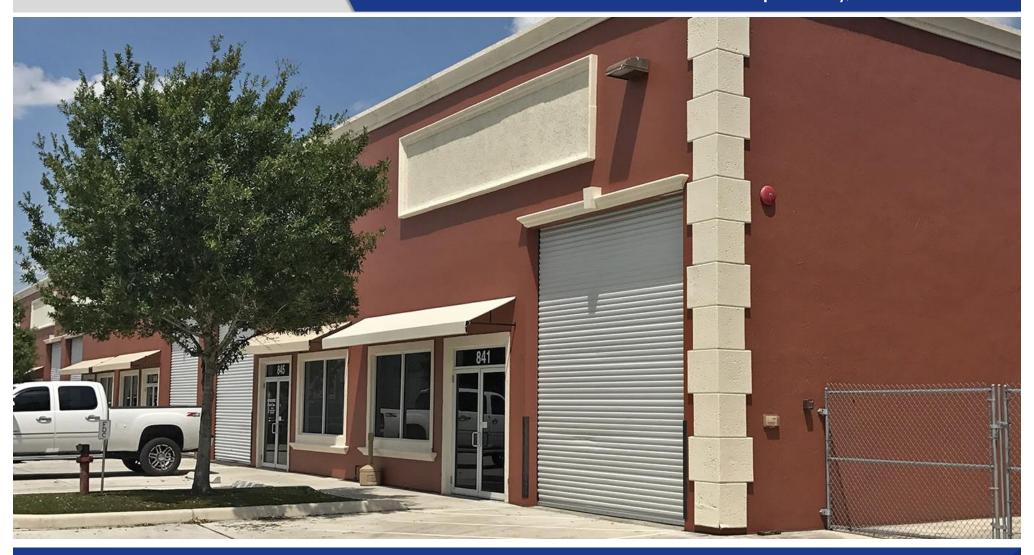

# Warehouse/Office Space

841 SW Enterprise Way, Stuart FL 34997

Jeremiah Baron & CO.

Commercial Real Estate, LLC

# Warehouse/Office Space

841 SW Enterprise Way, Stuart FL 34997

| LEASE RATE        | \$2,800/mo.               |
|-------------------|---------------------------|
| UNIT SIZE         | 3,000 sf                  |
| BUILDING TYPE     | Industrial                |
| ACREAGE           | 1.36 AC                   |
| TRAFFIC COUNT     | 4,000 ADT                 |
| YEAR BUILT        | 2005                      |
| CONSTRUCTION TYPE | Masonry                   |
| PARKING SPACE     | 4                         |
| ZONING            | LI                        |
| LAND USE          | Industrial                |
| UTILITIES         | Martin County Water/Sewer |

- Space available below market rents! Sublet through June 2020
- Located in the Treasure Coast Commerce Park right off Jack James Drive.
- Warehouse space features grade roll-up door, two large offices, private bathroom and kitchenette.
- Four parking spaces are included and space is ready for immediate occupancy.
- Quick accessibility to SW Kanner Highway and the I-95 access ramp.