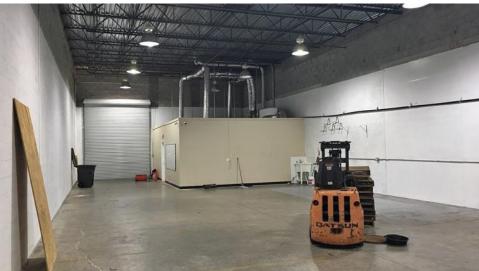

### **Interior Photos**

- Space available below market rents! Sublet through June 2020
- Located in the Treasure Coast Commerce Park right off Jack James Drive.
- Warehouse space features grade roll-up door, two large offices, private bathroom and kitchenette.
- Four parking spaces are included and space is ready for immediate occupancy.
- Quick accessibility to SW Kanner Highway and the I-95 access ramp.