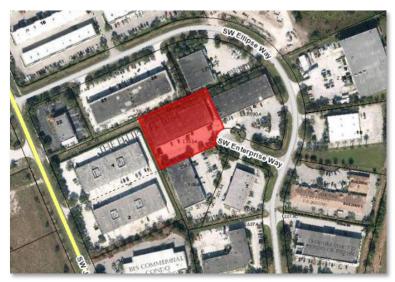

O THE ACCURACY OF THE INFORMATION CONTAINED HEREIN, AND THE SAME IS SUBMITTED SUBJECT TO ERRORS, OMISSIONS, CHANGE OF PRICE, RENTAL OR OTHER CONDITIONS, PRIOR SALE, LEASE OR FINANCING, OF WITHDRAWAL WITHOUT NOTICE, AND OF ANY SPECIAL LISTING CONDITIONS IMPOSED BY OUR PRINCIPALS NO WARRANTIES OR REPRESENTATIONS ARE MADE AS TO THE CONDITION OF THE PROPERTY OR ANY HAZARDS CONTAINED THEREIN ARE ANY TO BE IMPLIED.

- Space available below market rents! Sublet through June 2020
- Located in the Treasure Coast Commerce Park right off Jack James Drive.
- Warehouse space features grade roll-up door, two large offices, private bathroom and kitchenette.
- Four parking spaces are included and space is ready for immediate occupancy.
- Quick accessibility to SW Kanner Highway and the I-95 access ramp.





#### **Listing Contact:**

### **Interior Photos**

# Warehouse/Office Space

841 SW Enterprise Way, Stuart FL 34997









#### Jeremiah Baron & CO.

Commercial Real Estate, LLC

#### **Listing Contact:**

## **Property Demographics**

### Warehouse/Office Space 841 SW Enterprise Way, Stuart FL 34997

| 2019 Population Estimate |        | 2019 Average Household Income |          | Average Age |       |
|--------------------------|--------|-------------------------------|----------|-------------|-------|
| 1 Mile                   | 2,353  | 1 Mile                        | \$86,602 | 1 Mile      | 53.40 |
| 3 Mile                   | 16,305 | 3 Mile                        | \$93,779 | 3 Mile      | 51.80 |
| 5 Mile                   | 57,198 | 5 Mile                        | \$78,671