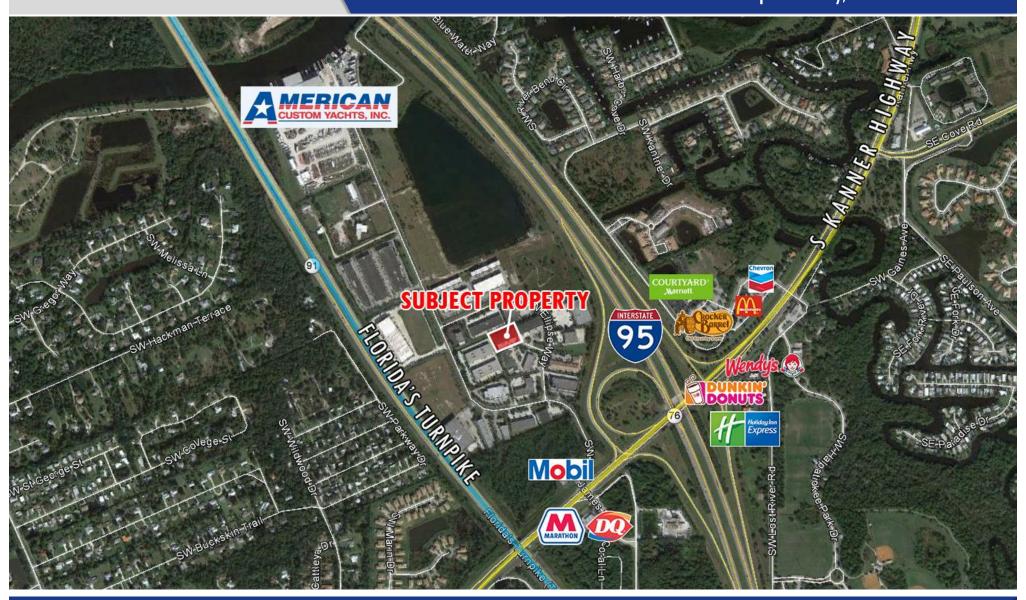

## Trade Area Map

- Space available below market rents! Sublet through June 2020
- Located in the Treasure Coast Commerce Park right off Jack James Drive.
- Warehouse space features grade roll-up door, two large offices, private bathroom and kitchenette.
- Four parking spaces are included and space is ready for immediate occupancy.
- Quick accessibility to SW Kanner Highway and the I-95 access ramp.