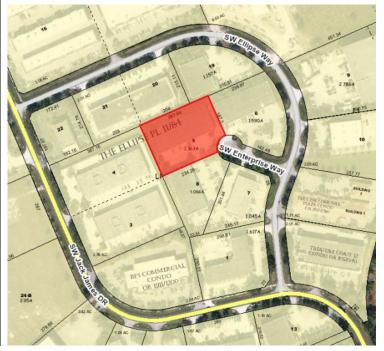

### **Property Details**

# Warehouse/Office Space

841 SW Enterprise Way, Stuart FL 34997

| LEASE RATE        | \$2,800/mo.               |
|-------------------|---------------------------|
| UNIT SIZE         | 3,000 sf                  |
| BUILDING TYPE     | Industrial                |
| ACREAGE           | 1.36 AC                   |
| TRAFFIC COUNT     | 4,000 ADT                 |
| YEAR BUILT        | 2005                      |
| CONSTRUCTION TYPE | Masonry                   |
| PARKING SPACE     | 4                         |
| ZONING            | LI                        |
| LAND USE          | Industrial                |
| UTILITIES         | Martin County Water/Sewer |