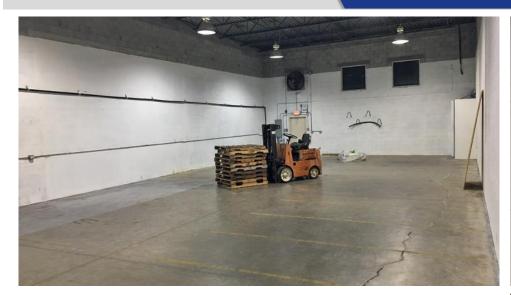

### **Interior Photos**

- Space available below market rents! Sublet through June 2020
- Located in the Treasure Coast Commerce Park right off Jack James Drive.
- Warehouse space features grade roll-up door, two large offices, private bathroom and kitchenette.
- Four parking spaces are included and space is ready for immediate occupancy.
- Quick accessibility to SW Kanner Highway and the I-95 access ramp.