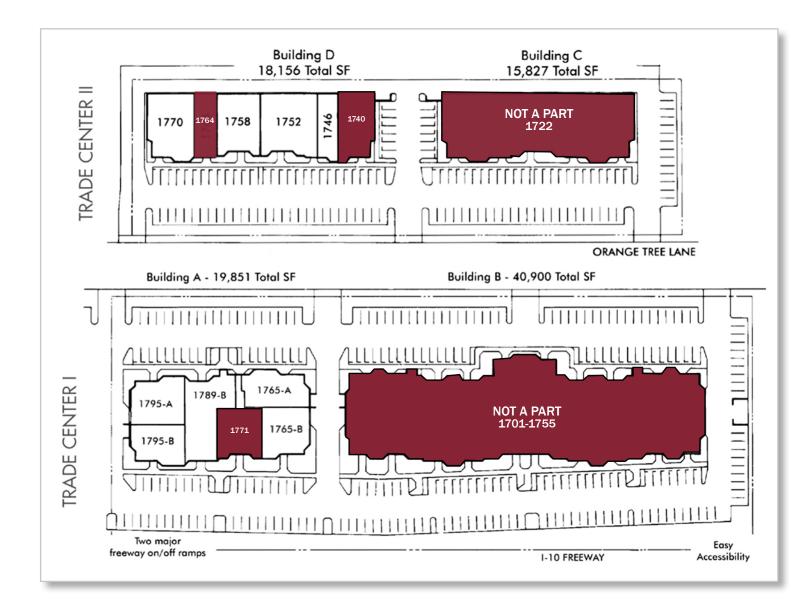

# FOR LEASE Trade Center | Office / Retail Space

#### 1765 - 1795 & 1740 - 1770 Orange Tree Lane, Redlands, CA 92374

| Project Size            | ±38,007 Square Feet |           |
|-------------------------|---------------------|-----------|
| 1740 Orange Tree Lane   | 1740                | ±2,645 sf |
| 1771 Orange Tree Lane   | 1771                | ±2,900 sf |
| 1764-A Orange Tree Lane | 1764-A              | ±1,119 sf |

| Lease Rate:     | \$1.45 MGR                    |
|-----------------|-------------------------------|
| Rate Increases: | Annual CPI                    |
| Building Type:  | Single-Story Concrete Tilt-Up |
| TI Allowance:   | Negotiable                    |
| Lease Term:     | 3 - 5 Years                   |
| Parking:        | 4:1,000 square feet, surface  |