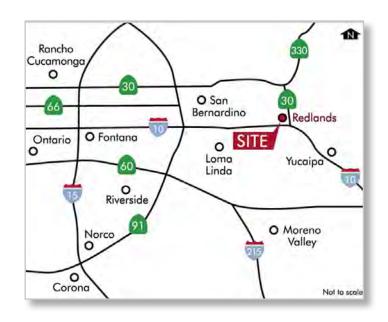

### 1765 - 1795 & 1740 - 1770 Orange Tree Lane, Redlands, CA 92374

### **Property Highlights**

- » Office/Retail Space Available
- » Newly Landscaped
- » Traffic Count in Excess of 145,000 CPD on I-10
- » Now Leasing from ±1,119 SF to ±2,900 SF Units
- » Available for Immediate Occupancy
- » Located Just Off Interstate I-10 in Redlands
- » Great Building Signage Available Visible from I-10