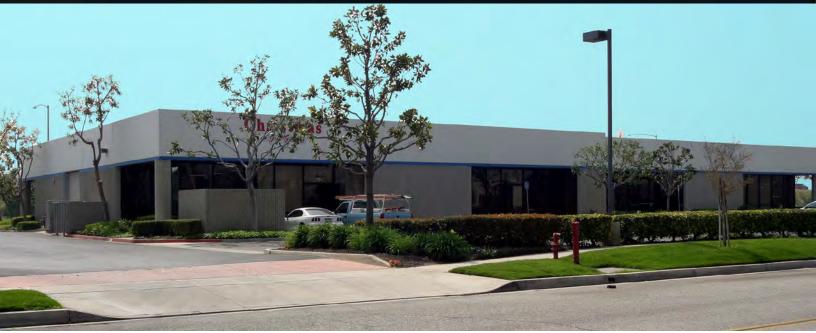

## FOR LEASE Trade Center | Office / Retail Space

### 1765 - 1795 & 1740 - 1770 Orange Tree Lane, Redlands, CA 92374

### **Property Highlights**

- » Office/Retail Space Available
- » Newly Landscaped
- » Traffic Count in Excess of 145,000 CPD on I-10
- » Now Leasing from ±1,119 SF to ±2,900 SF Units
- » Available for Immediate Occupancy
- » Located Just Off Interstate I-10 in Redlands
- » Great Building Signage Available Visible from I-10