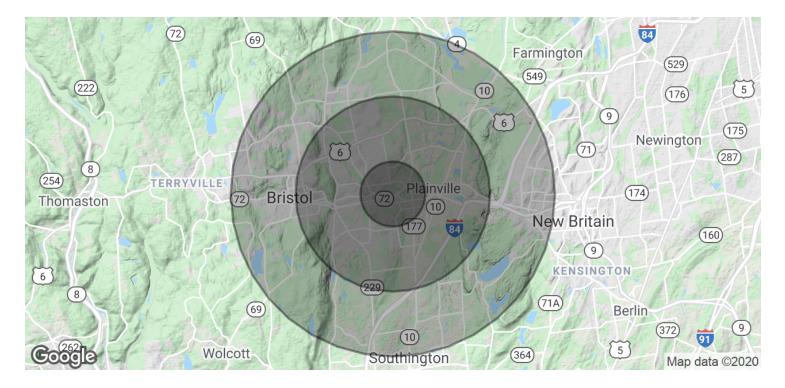

### OFFERING SUMMARY

| Sale Price:    | \$590,000  |
|----------------|------------|
| Lot Size:      | 1.11 Acres |
| Building Size: | 7,900 SF   |

| DEMOGRAPHICS      | 1 MILE   | <b>3 MILES</b> | 5 MILES  |
|-------------------|----------|----------------|----------|
| Total Households  | 3,329    | 24,743         | 50,506   |
| Total Population  | 7,917    | 58,115         | 122,231  |
| Average HH Income | \$69,448 | \$70,507       | \$77,783 |

### 97 FORESTVILLE AVENUE | PLAINVILLE, CT 06062

| POPULATION           | 1 MILE | 3 MILES | 5 MILES |
|----------------------|--------|---------|---------|
| Total Population     | 7,917  | 58,115  | 122,231 |
| Average age          | 41.4   | 41.3    | 41.1    |
| Average age (Male)   | 40.0   | 39.7    | 39.2    |
| Average age (Female) | 42.8   | 43.0    | 42.7    |

| Households & Income | 1 MILE    | 3 MILES   | 5 MILES   |
|---------------------|-----------|-----------|-----------|
| Total households    | 3,329     | 24,743    | 50,506    |
| # of persons per HH | 2.4       | 2.3       | 2.4       |
| Average HH income   | \$69,448  | \$70,507  | \$77,783  |
| Average house value | \$220,907 | \$222,367 | \$268,393 |