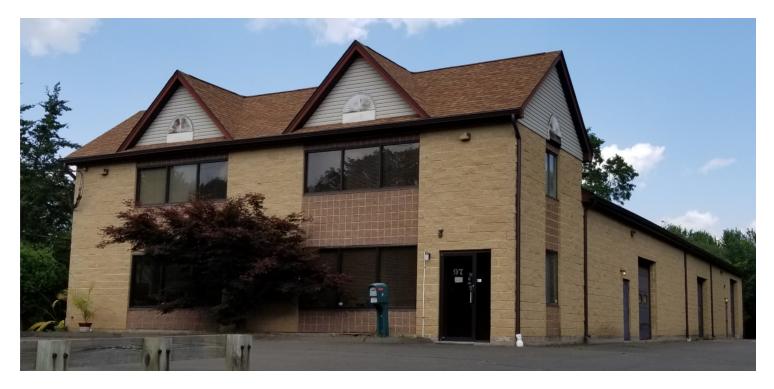

### 97 FORESTVILLE AVENUE | PLAINVILLE, CT 06062

### PROPERTY DESCRIPTION

Sentry Commercial, as exclusive agent for the owner, is pleased to present 97 Forestville Avenue, Plainville CT for sale. This 7,900 square foot industrial facility on 1.11 acres can be subdivided and has multiple uses. The property is located less than a quarter mile from the highway offering great accessibility. The building features a new roof, multiple drive-in doors, buss bars and 1,800 square feet of office space.

### **PROPERTY HIGHLIGHTS**

- Nice image building
- Two buss bars
- Four large drive-in doors
- New roof
- Less than 1/4 mile from Route 72

NICK PINTO 860.384.4001 pinto@sentrycommercial.com