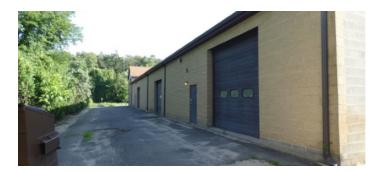

### PROPERTY DESCRIPTION

Sentry Commercial, as exclusive agent for the owner, is pleased to present 97 Forestville Avenue, Plainville CT for sale. This 7,900 square foot industrial facility on 1.11 acres can be subdivided and has multiple uses. The property is located less than a quarter mile from the highway offering great accessibility. The building features a new roof, multiple drive-in doors, buss bars and 1,800 square feet of office space.

### **PROPERTY HIGHLIGHTS**

- Nice image building
- Two buss bars
- Four large drive-in doors
- New roof
- Less than 1/4 mile from Route 72

NICK PINTO 860.384.4001 pinto@sentrycommercial.com