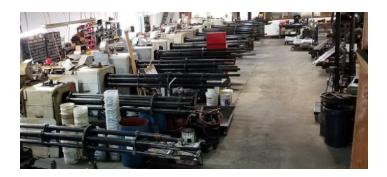

### PROPERTY DESCRIPTION

Sentry Commercial, as exclusive agent for the owner, is pleased to present 97 Forestville Avenue, Plainville CT for sale. This 7,900 square foot industrial facility on 1.11 acres can be subdivided and has multiple uses. The property is located less than a quarter mile from the highway offering great accessibility. The building features a new roof, multiple drive-in doors, buss bars and 1,800 square feet of office space.

### **BUILDING SPECIFICATIONS**

| Building Size  | 7,900 SF       |
|----------------|----------------|
| Office Space   | 1,800 SF       |
| Warehouse      | 6,100 SF       |
| Ceiling Height | 14 ft          |
| Docks          | 0              |
| Drives         | 4              |
| Roof           | Shingle (2013) |
| Column Spacing | Clear span     |
| Year Built     | 1989           |
|                |                |