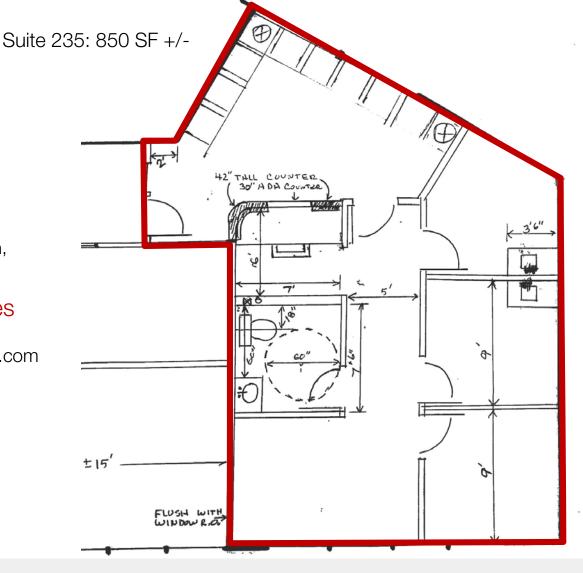

### Spokane, WA 99203

- Property Features:
   Space Available:
  - Suite 235: 850 SF +/-
    - Fully Furnished (Medical).
    - 1st Generation Space.
    - Two Exam Rm's (sink, counter, exam table).
    - One Office (desk, chair, shelving).
    - Reception (desk & counter).
    - Lobby (chairs, tables, kids table & chairs, artwork).
    - Private ADA RR.
    - Open Work/Lab/Supply Rm.
- Common Amenities:
  - 110 Parking Spots +/-.
  - Beautifully Finished/Decorated Lobby & Stairs.
  - Elevator Access.
  - Kitchenette & Small Conference Room.
  - Large Conference Room.
  - Men's & Woman's RR's.
- Lease Rate: \$3,000/Mo. \$2,000/Mo. Full Service (excl. janitorial in space).

# Floor Plans & Remaining Photos

For More Information, Contact: