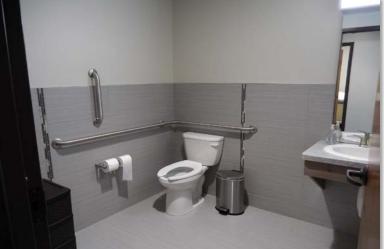

### Spokane, WA 99203

- Property Features:
   Space Available:
  - Suite 235: 850 SF +/-
    - Fully Furnished (Medical).
    - 1st Generation Space.
    - Two Exam Rm's (sink, counter, exam table).
    - One Office (desk, chair, shelving).
    - Reception (desk & counter).
    - Lobby (chairs, tables, kids table & chairs, artwork).
    - Private ADA RR.
    - Open Work/Lab/Supply Rm.
- Common Amenities:
  - 110 Parking Spots +/-.
  - Beautifully Finished/Decorated Lobby & Stairs.
  - Elevator Access.
  - Kitchenette & Small Conference Room.
  - Large Conference Room.
  - Men's & Woman's RR's.
- Lease Rate: \$3,000/Mo. \$2,000/Mo. Full Service (excl. janitorial in space).

# Floor Plans & Remaining Photos

For More Information, Contact: