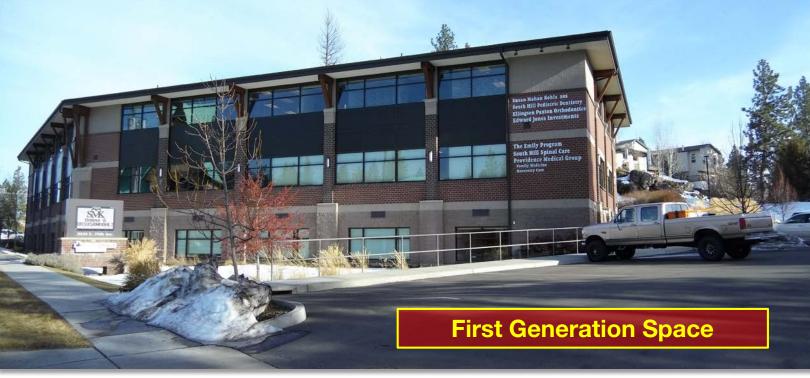

# 2020 E 29th Avenue

### Spokane, WA 99203

- Property Features:
   Space Available:
  - Suite 235: 850 SF +/-
    - Fully Furnished (Medical).
    - 1st Generation Space.
    - Two Exam Rm's (sink, counter, exam table).
    - One Office (desk, chair, shelving).
    - Reception (desk & counter).
    - Lobby (chairs, tables, kids table & chairs, artwork).
    - Private ADA RR.
    - Open Work/Lab/Supply Rm.
- Common Amenities:
  - 110 Parking Spots +/-.
  - Beautifully Finished/Decorated Lobby & Stairs.
  - Elevator Access.
  - Kitchenette & Small Conference Room.
  - Large Conference Room.
  - Men's & Woman's RR's.
- Lease Rate: \$3,000/Mo. \$2,000/Mo. Full Service (excl. janitorial in space).