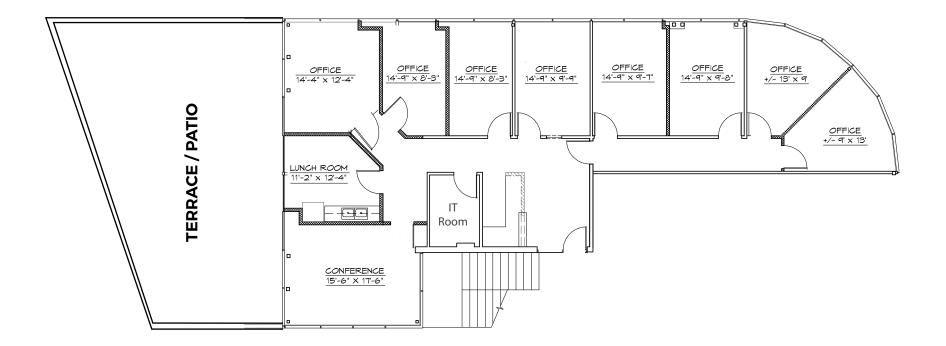

#### **AS BUILT PLAN**

Suite 200 - 2,357 SF

| Suite | Size     | Available | Lease Rate              | Description                                                                                                                      |
|-------|----------|-----------|-------------------------|----------------------------------------------------------------------------------------------------------------------------------|
| 200   | 2,357 SF | 9/1/20    | \$2.55/SF + Electricity | Suite features reception, 8 private offices, conference room, IT Room, lunch room. Suite includes a large private patio/terrace. |