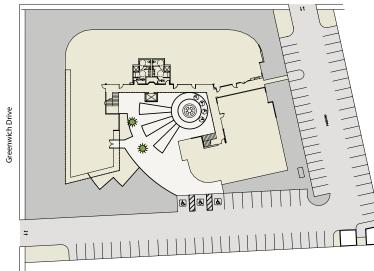

6310 Greenwich Drive, San Diego, CA 92122









6310 Greenwich Drive, San Diego, CA 92122

#### **Building Features**



COLEMA COLE

44

FEMULCH DRIVE

2

805

6310 Greenwich Drive, San Diego, CA 92122

Shoreham Place



#### **AS BUILT PLAN**

Suite 200 - 2,357 SF



| Suite | Size     | Available | Lease Rate              | Description                                                                                                                      |
|-------|----------|-----------|-------------------------|----------------------------------------------------------------------------------------------------------------------------------|
| 200   | 2,357 SF | 9/1/20    | \$2.55/SF + Electricity | Suite features reception, 8 private offices, conference room, IT Room, lunch room. Suite includes a large private patio/terrace. |

### **AS BUILT PLAN**

Suite 210 - 2,185 SF



| Suite | Size     | Available | Lease Rate              | Description