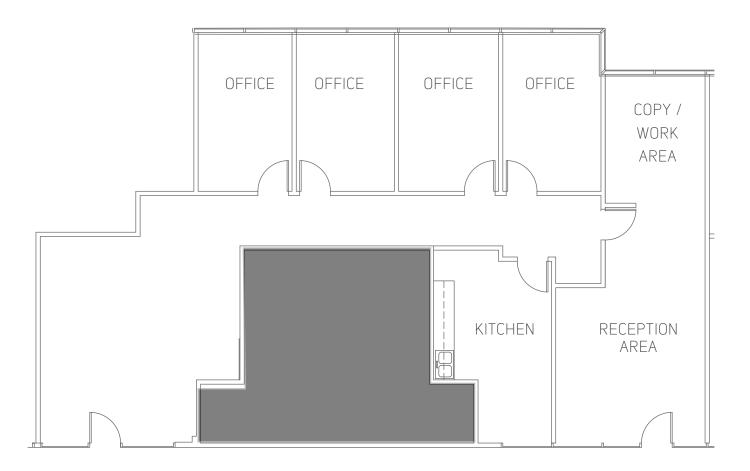

### **AS BUILT PLAN**

Suite 210 - 2,185 SF

| Suite | Size     | Available | Lease Rate              | Description                                                                                                       |
|-------|----------|-----------|-------------------------|-------------------------------------------------------------------------------------------------------------------|
| 210   | 2,185 SF | Vacant    | \$2.55/SF + Electricity | Suite features a reception area, 4 offices with glass sidelights, copy/work area, open area, kitchen and storage. |