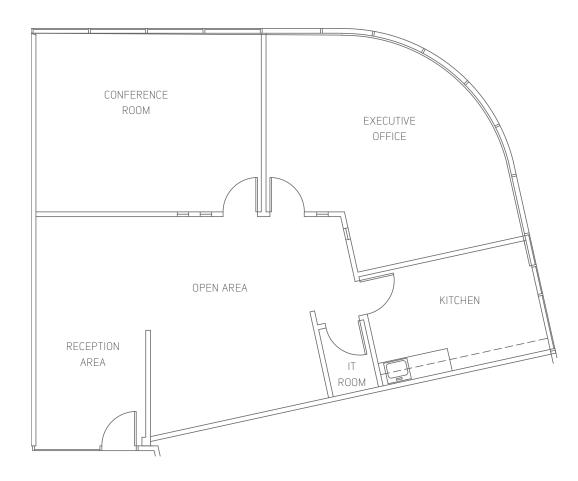

### Suite 220 - 1,505 SF

| Suite | Size     | Available | Lease Rate              | Description                                                                                             |
|-------|----------|-----------|-------------------------|---------------------------------------------------------------------------------------------------------|
| 220   | 1,505 SF | Vacant    | \$2.55/SF + Electricity | Suite features reception area, conference room, executive office, small open area, kitchen and IT room. |