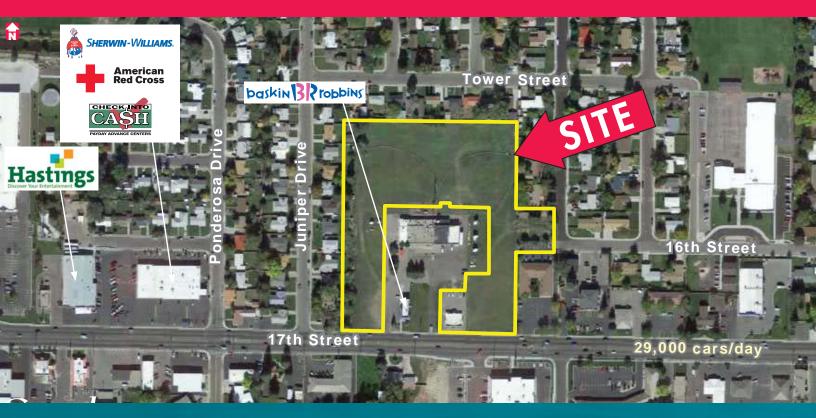

#### **PRICE IDAHO FALLS**

1255 East 17th Street, Idaho Falls, Idaho 83401

## **PROPERTY FEATURES**

- 4.728 Total Acres
- Zoning: C-1
- High Traffic Area
- **Great Demographics**