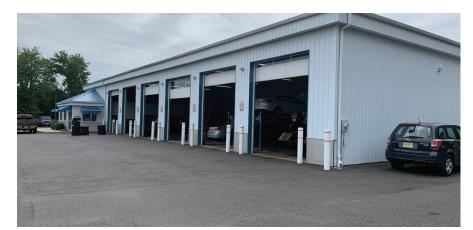

## PROPERTY & BUSINESS INFO

- + Full service auto
- + 6 bays Can be expanded to 12 bays
- + All equipment included with sale
- Daytime traffic count: 19,870 cars per day
- + Please call or email for price and business information