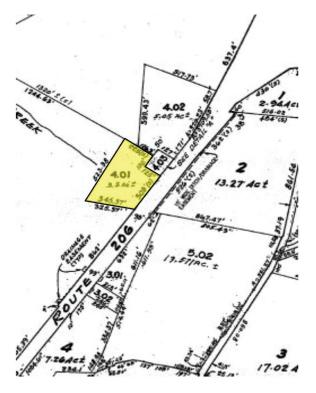

information









## FOR SALE - PROPERTY & BUSINESS PACKAGE

# 3321 Route 206



## **CLOSE-IN AERIAL**





### FOR SALE - PROPERTY & BUSINESS PACKAGE

# 3321 Route 206



### MARKET AERIAL



### **FOR SALE - PROPERTY & BUSINESS PACKAGE**

# 3321 Route 206







#### **Demographics**

|                             | 1 mile    | 3 miles   | 5 miles   |
|-----------------------------|-----------|-----------|-----------|
| Population                  | 253       | 19,519    | 46,282    |
| Average Household<br>Income | \$149,378 | \$126,552 | \$121,305 |
| Daytime Population          | 749       | 15,836    | 38,139    |

## PLEASE CALL OR EMAIL FOR PRICE AND BUSINESS INFORMATION

#### **CONTACT US**

#### **Joseph Amecangelo**

Senior Associate +1 732 241 1844 joe.amecangelo@cbre.com



© 2019 CBRE, Inc. All rights reserved. This information has been obtained from sources believed reliable, but has not been verified for accuracy or completeness. You should conduct a careful, independent investigation of the property and verify all information. Any reliance on this information is solely at your own risk. CBRE and the CBRE logo are service marks of CBRE, Inc. All other marks displayed on this document are the property of their respective owners, and the use of such logos does not imply any affiliation with or endorsement of CBRE. Photos herein are the property of their respective owners. Use of these images without the express written consent of the owner is prohibited.