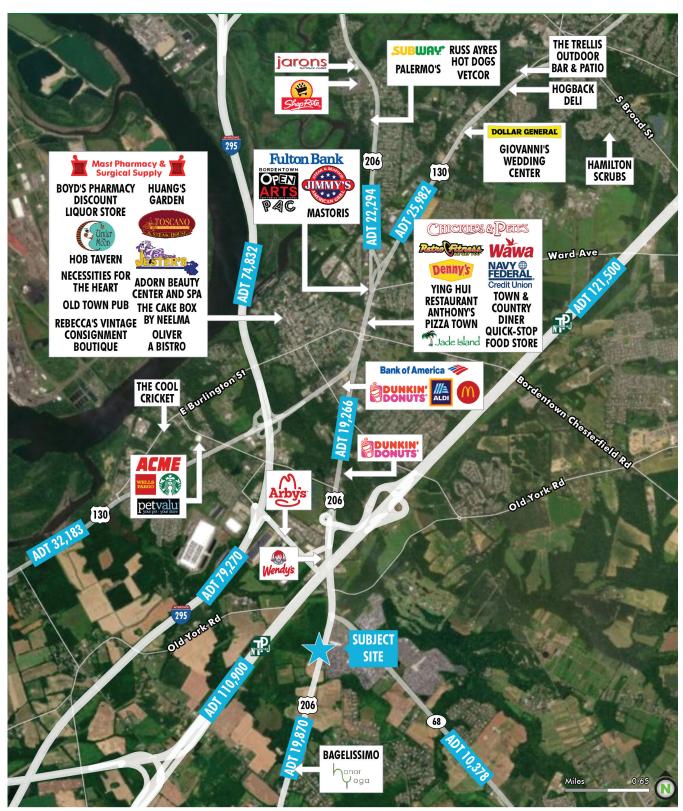

### MARKET AERIAL

### **FOR SALE - PROPERTY & BUSINESS PACKAGE**

# 3321 Route 206