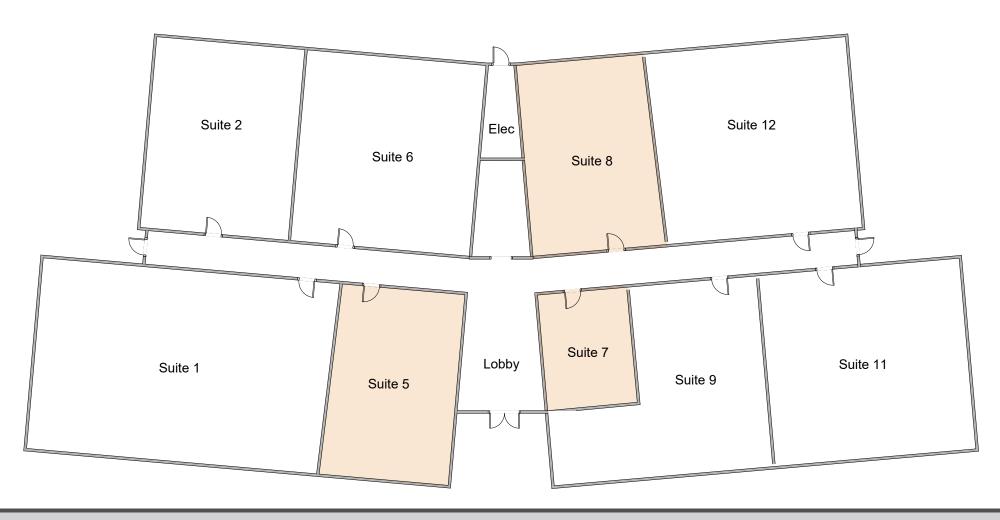

### APN

232-12-019A

Suite 5: ±1,460 SF \$20 PSF/NNN

Clinical Buildout (Includes Bonus Mezzanine of ±425 SF)

LEASE AVAILABILITY

- Suite 7: ±450 SF \$1,200/Mo Net Janitorial & Electric April 1 Spec Suite (Includes Bonus Mezzanine of ±275 SF)
- Suite 8: ±1,460 SF \$20 PSF/NNN Landlord to deliver in Vanilla Shell Condition (previous dental office)

### LEASE AVAILABILITY

Suite 5: ±1,460 SF (includes ±425 SF Mezzanine)

Suite 7: ±450 SF (includes ±275 SF Mezzanine)

Suite 8: ±1,460 SF (previous dental office)

Suite 5 - Proposed Floor Plan ±1,460 SF

(includes ±425 SF Mezzanine)

SUN CITY WEST, AZ CPIAZ.COM

Suite 8 ±1,460 SF Previous Dentist Office

First Floor

Second Floor