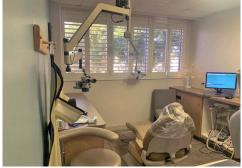

### APN

232-12-019A

Suite 5: ±1,460 SF \$20 PSF/NNN

Clinical Buildout (Includes Bonus Mezzanine of ±425 SF)

LEASE AVAILABILITY

- Suite 7: ±450 SF \$1,200/Mo Net Janitorial & Electric April 1 Spec Suite (Includes Bonus Mezzanine of ±275 SF)
- Suite 8: ±1,460 SF \$20 PSF/NNN Landlord to deliver in Vanilla Shell Condition (previous dental office)

SUN CITY WEST, AZ CPIAZ.COM

Suite 8 ±1,460 SF Previous Dentist Office

First Floor

Second Floor