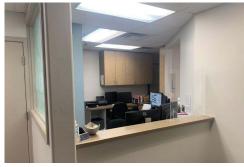

### APN

232-12-019A

Suite 5: ±1,460 SF \$20 PSF/NNN

Clinical Buildout (Includes Bonus Mezzanine of ±425 SF)

LEASE AVAILABILITY

- Suite 7: ±450 SF \$1,200/Mo Net Janitorial & Electric April 1 Spec Suite (Includes Bonus Mezzanine of ±275 SF)
- Suite 8: ±1,460 SF \$20 PSF/NNN Landlord to deliver in Vanilla Shell Condition (previous dental office)

SUN CITY WEST, AZ CPIAZ.COM

Suite 8 ±1,460 SF Previous Dentist Office

First Floor

Second Floor