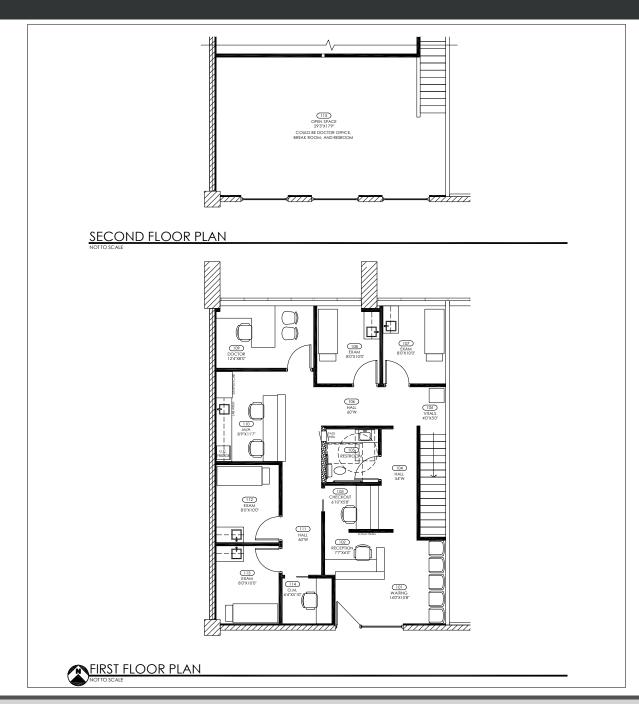

### LEASE AVAILABILITY

Suite 5: ±1,460 SF (includes ±425 SF Mezzanine)

Suite 7: ±450 SF (includes ±275 SF Mezzanine)

Suite 8: ±1,460 SF (previous dental office)

Suite 5 - Proposed Floor Plan ±1,460 SF

(includes ±425 SF Mezzanine)

SUN CITY WEST, AZ CPIAZ.COM

Suite 8 ±1,460 SF Previous Dentist Office

First Floor

Second Floor