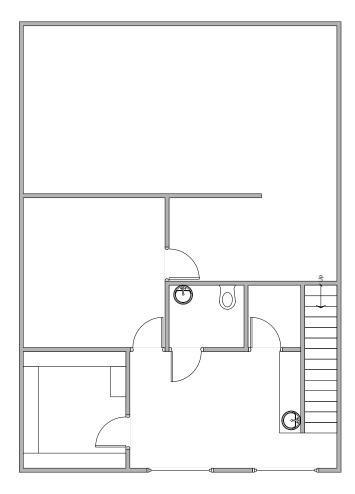

### LEASE AVAILABILITY

Suite 5: ±1,460 SF (includes ±425 SF Mezzanine)

Suite 7: ±450 SF (includes ±275 SF Mezzanine)

Suite 8: ±1,460 SF (previous dental office)

Suite 5 - Proposed Floor Plan ±1,460 SF

(includes ±425 SF Mezzanine)

SUN CITY WEST, AZ CPIAZ.COM

Suite 8 ±1,460 SF Previous Dentist Office

First Floor

Second Floor