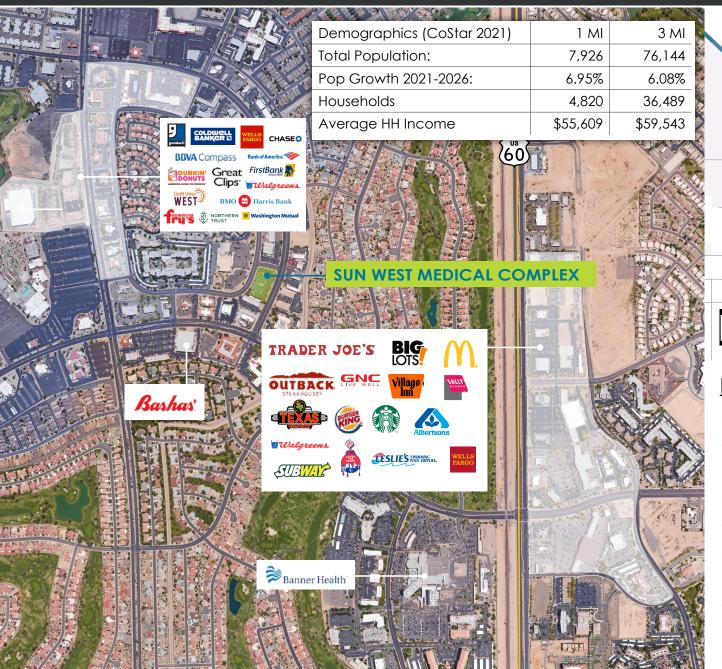

Located in the heart of Sun City West's commercial core, two minutes from Boswell Hospital and across the street from the US Post Office.

#### **HIGHLIGHTS**

- Relaxing seating areas
- Upgraded bathrooms and common areas
- Lush and mature landscape
- Prime frontage on Camino Del Sol
- Minutes from Del E. Webb Memorial Hospital
- Close proximity to banks, retail and restaurants
- Near multiple golf courses