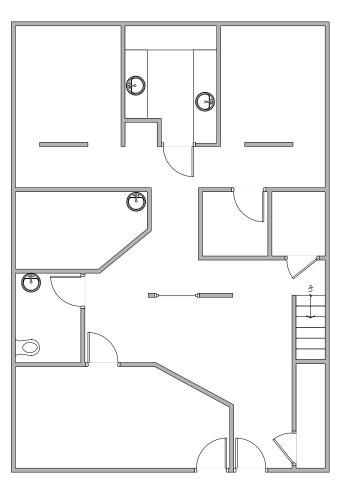

### LEASE AVAILABILITY

Suite 5: ±1,460 SF (includes ±425 SF Mezzanine)

Suite 7: ±450 SF (includes ±275 SF Mezzanine)

Suite 8: ±1,460 SF (previous dental office)

Suite 5 - Proposed Floor Plan ±1,460 SF

(includes ±425 SF Mezzanine)

SUN CITY WEST, AZ CPIAZ.COM

Suite 8 ±1,460 SF Previous Dentist Office

First Floor

Second Floor