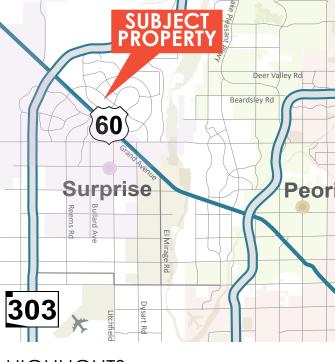

Located in the heart of Sun City West's commercial core, two minutes from Boswell Hospital and across the street from the US Post Office.