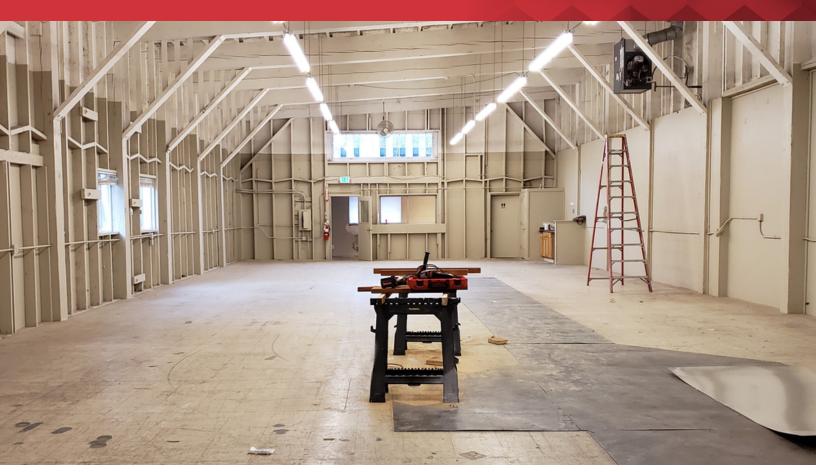

## **Property Highlights**

- +/- 3,050 SF Industrial Flex Space •
- Rare clear span •
- Dock High loading •
- Separately metered or electricity and gas •
- High visibility and easy accessibility •
- Parking available on-site with lease •
- On-site visitor parking •
- Minutes to downtown Seattle and all freeways •
- Bus stop just steps away •
- Quality deal oriented, professional landlord •
- Lease rate: \$1.20 SF/Month