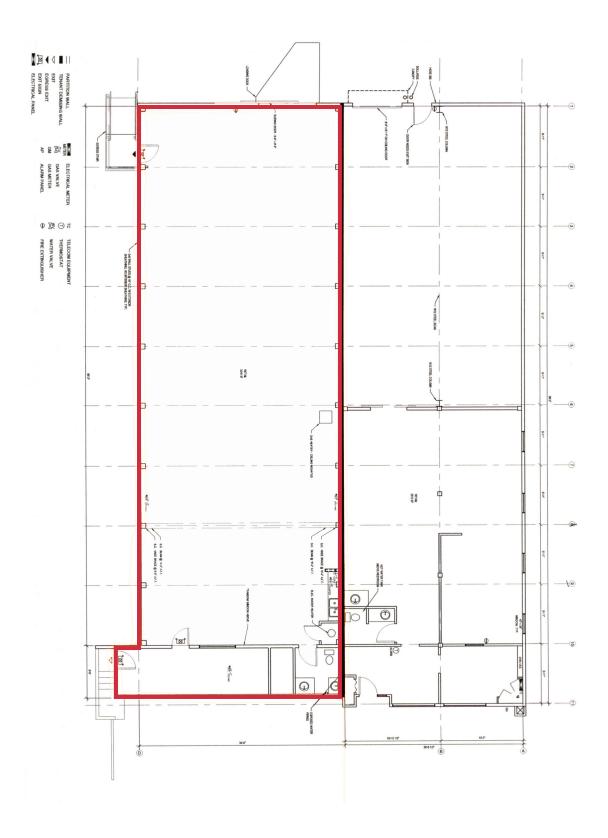

## **Property Highlights**

- +/- 3,050 SF Industrial Flex Space •
- Rare clear span •
- Dock High loading •
- Separately metered or electricity and gas •
- High visibility and easy accessibility •
- Parking available on-site with lease •
- On-site visitor parking •
- Minutes to downtown Seattle and all freeways •
- Bus stop just steps away •
- Quality deal oriented, professional landlord •
- Lease rate: \$1.20 SF/Month