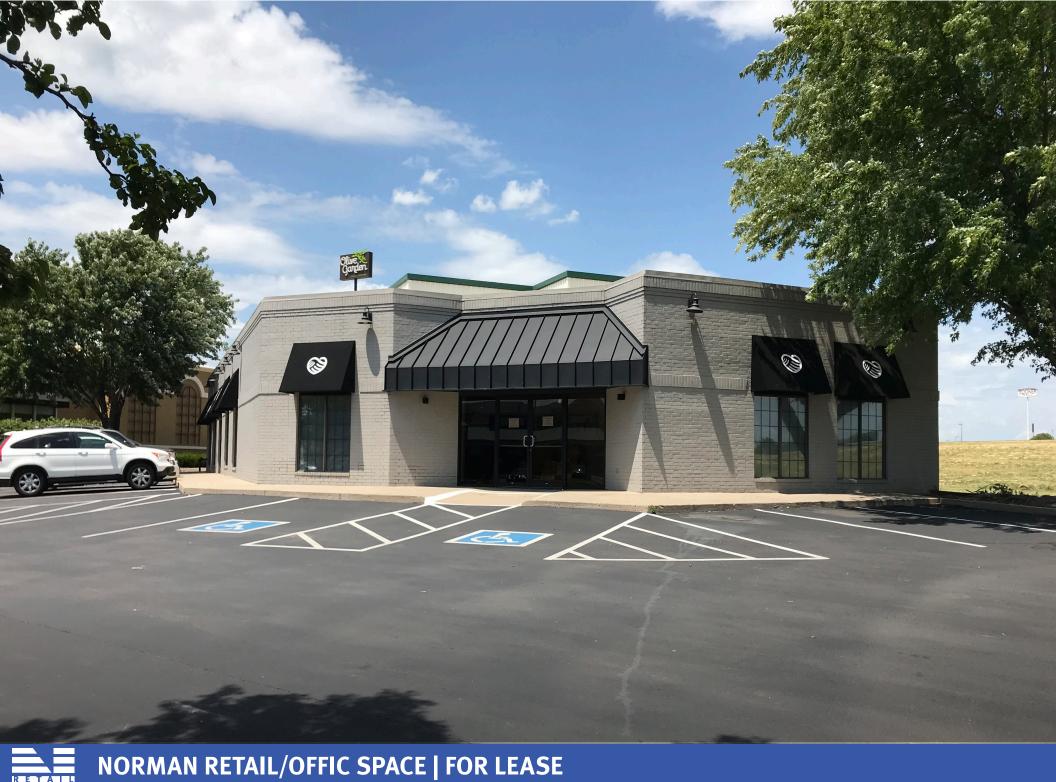

## **PROPERTY DETAILS**

| Lease Rate      | \$16 PSF                   |
|-----------------|----------------------------|
| Additional Rent | \$3.50/SF                  |
| Available SF    | 4,859 SF (can be combined) |
| Suite 129       | 2,119 SF                   |
| Suite 135       | 2,740 SF                   |

## **PROPERTY HIGHLIGHTS**

Located SW of I-35 & W Main St

Major anchors such as Sam's Club and Sooner Fashion Mall nearby