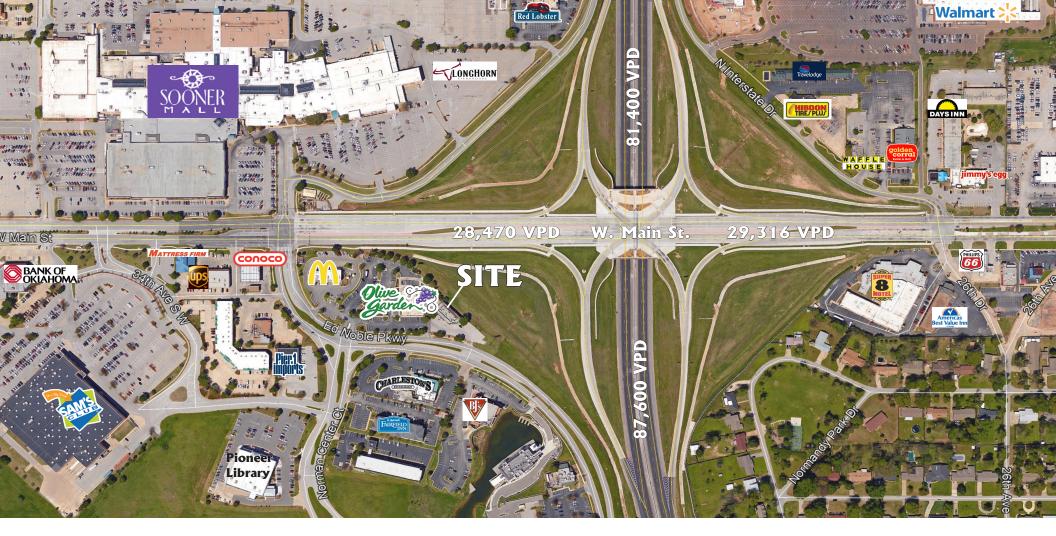

## **PROPERTY HIGHLIGHTS**

Located SW of I-35 & W Main St

Major anchors such as Sam's Club and Sooner Fashion Mall nearby

## **SNAPSHOT**

Estimated Vehichles Per Day
W Main St 27,470 VPD

Average HH Income: 3 Mile Radius \$80,129

Mile Radius Population: 3 Mile Radius

57,305