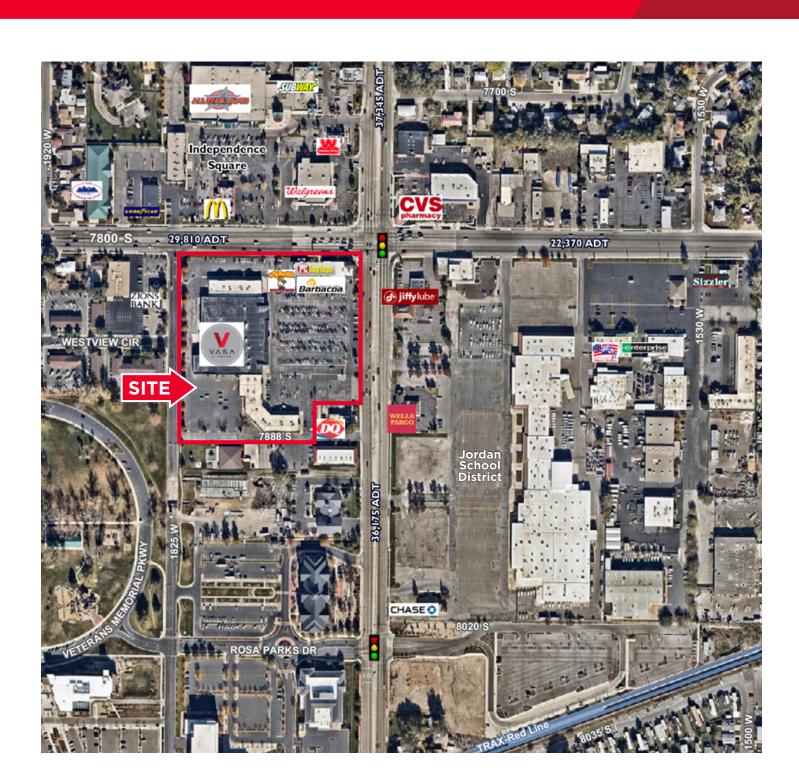

### **Attractive Vasa anchored shop** space with high traffic counts

### **Property Highlights**

• 900 - 4,995 SF Available

• 36,175 ADT on Redwood Road

• NNN Charges: \$3.90

Call for pricing