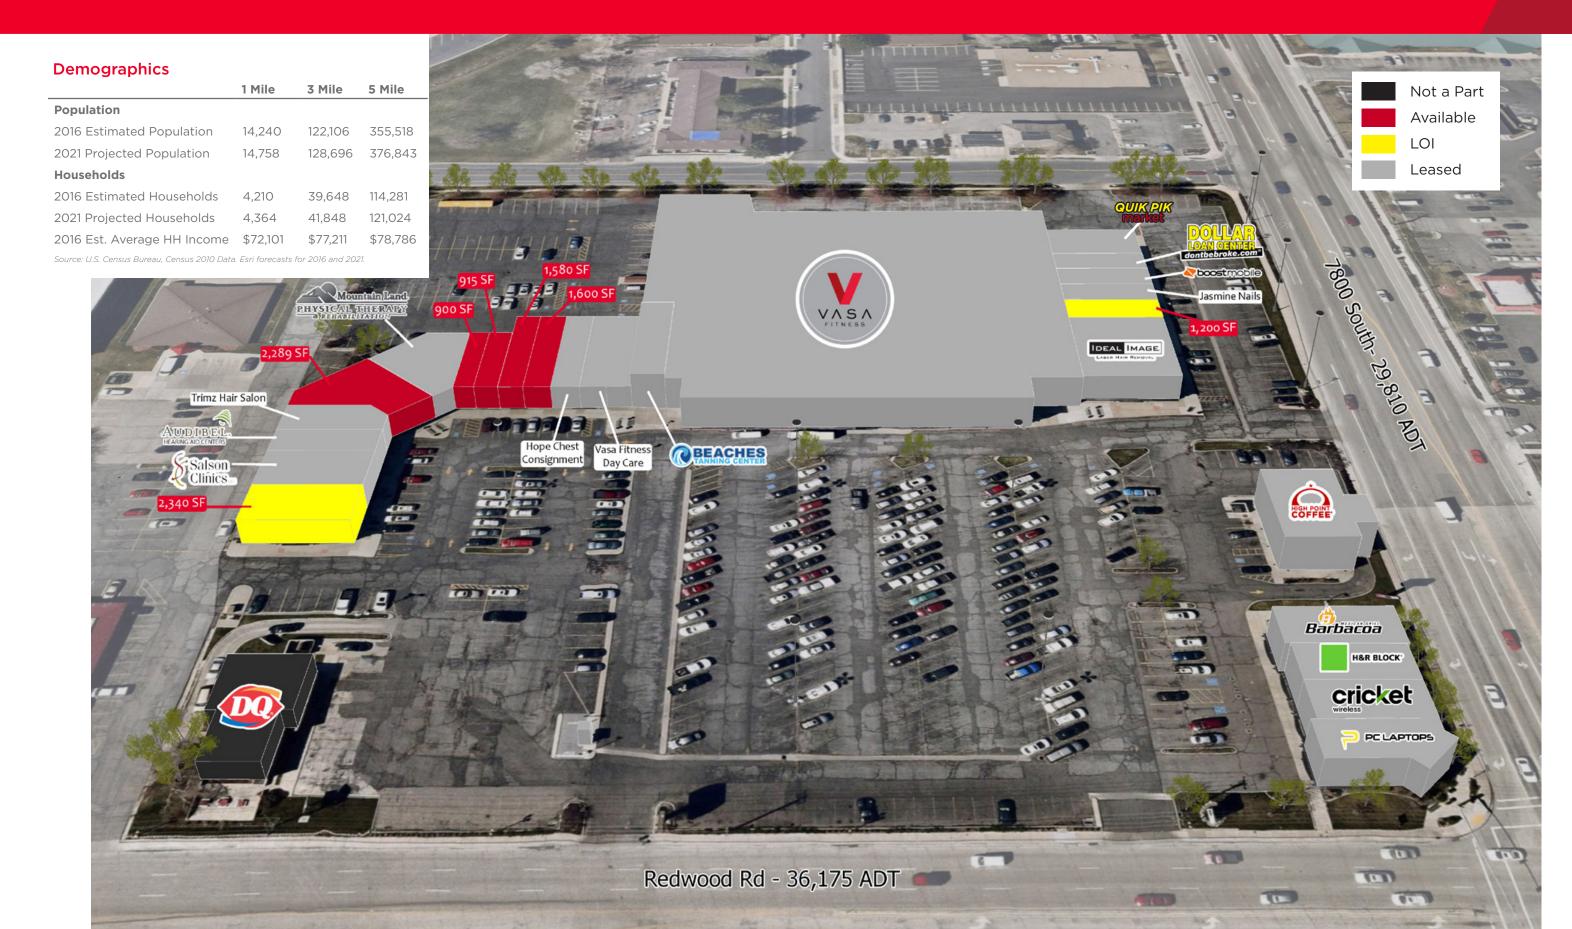

### **Attractive Vasa anchored shop** space with high traffic counts

### **Property Highlights**

• 900 - 4,995 SF Available

• 36,175 ADT on Redwood Road

• NNN Charges: \$3.90

Call for pricing