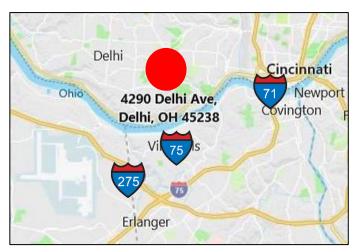

# 4290 Delhi Pike Cincinnati, OH 45238

# **Property Specifications**

| LOCATION:                 | City of Cincinnati (Hamilton County)                                                      |
|---------------------------|-------------------------------------------------------------------------------------------|
| AVAILABLE SQUARE FOOTAGE: | 4,607 SF Office Space on Second Floor                                                     |
| DATE OF CONSTRUCTION:     | 1979 / Remodeled 1995 / 2016                                                              |
| TYPE OF CONSTRUCTION:     | Concrete Block / Pre-Engineer Metal                                                       |
| ZONING:                   | NB; Neighborhood Business                                                                 |
| PARKING:                  | Fifteen (15) Parking Spaces                                                               |
| MISCELLANEOUS:            | Large training room, private offices, huddle rooms, breakroom, conference room, restrooms |
| LEASE RATE:               | \$8.00 PSF Full Service                                                                   |