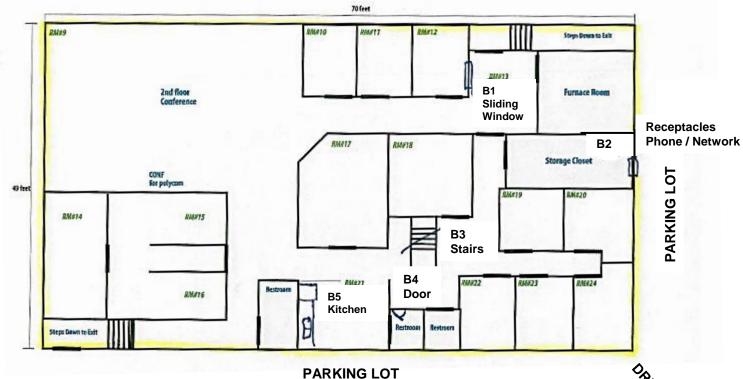

|
| DATE OF CONSTRUCTION:     | 1979 / Remodeled 1995 / 2016                                                              |
| TYPE OF CONSTRUCTION:     | Concrete Block / Pre-Engineer Metal                                                       |
| ZONING:                   | NB; Neighborhood Business                                                                 |
| PARKING:                  | Fifteen (15) Parking Spaces                                                               |
| MISCELLANEOUS:            | Large training room, private offices, huddle rooms, breakroom, conference room, restrooms |
| LEASE RATE:               | \$8.00 PSF Full Service                                                                   |

### **Second Floor Plan**



For more information please contact:



### Jeff Wolf, SIOR, CCIM

Jeff Wolf & Partners Real Estate 513.368.3749

jeff@jeffwolfrealestate.com

www.jeffwolfrealestate.com

### **Kim Auberger**

Jeff Wolf & Partners Real Estate 859.630.9121

kim@jeffwolfrealestate.com www.jeffwolfrealestate.com