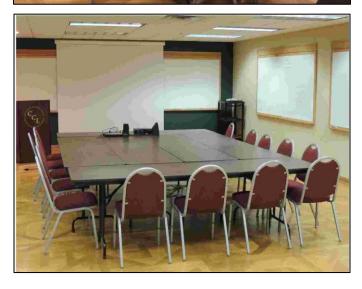

## **FEATURES:**

- 13,745 SF total building size
- 4,607 SF office space available on 2<sup>nd</sup> floor
- 15' clear height
- Fifteen (15) parking spaces
- Zoned NB; Neighborhood Business
- Easy access to I-71, I-75 & I-275
- Lease Rate: \$8.00 PSF Full Service

# **Property Specifications**

| LOCATION:                 | City of Cincinnati (Hamilton County)                                                      |
|---------------------------|-------------------------------------------------------------------------------------------|
| AVAILABLE SQUARE FOOTAGE: | 4,607 SF Office Space on Second Floor                                                     |
| DATE OF CONSTRUCTION:     | 1979 / Remodeled 1995 / 2016                                                              |
| TYPE OF CONSTRUCTION:     | Concrete Block / Pre-Engineer Metal                                                       |
| ZONING:                   | NB; Neighborhood Business                                                                 |
| PARKING:                  | Fifteen (15) Parking Spaces                                                               |
| MISCELLANEOUS:            | Large training room, private offices, huddle rooms, breakroom, conference room, restrooms |
| LEASE RATE:               | \$8.00 PSF Full Service                                                                   |