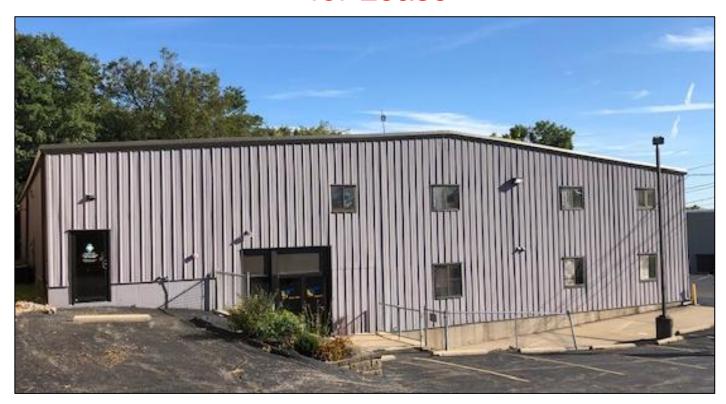

# 4290 Delhi Pike Cincinnati, Ohio 45238

# Second Floor Office Space for Lease

## **FEATURES:**

- 13,745 SF total building size
- 4,607 SF office space available on 2<sup>nd</sup> floor
- 15' clear height
- Fifteen (15) parking spaces
- Zoned NB; Neighborhood Business
- Easy access to I-71, I-75 & I-275
- Lease Rate: \$8.00 PSF Full Service