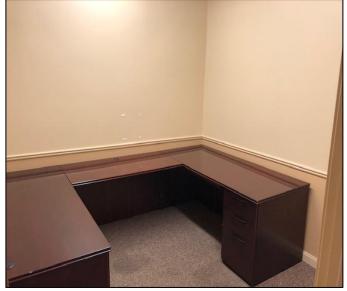

## **FEATURES:**

- 13,745 SF total building size
- 4,607 SF office space available on 2<sup>nd</sup> floor
- 15' clear height
- Fifteen (15) parking spaces
- Zoned NB; Neighborhood Business
- Easy access to I-71, I-75 & I-275
- Lease Rate: \$8.00 PSF Full Service

# **Property Specifications**

| LOCATION:                 | City of Cincinnati (Hamilton County)                                                      |
|---------------------------|-------------------------------------------------------------------------------------------|
| AVAILABLE SQUARE FOOTAGE: | 4,607 SF Office Space on Second Floor                                                     |
| DATE OF CONSTRUCTION:     | 1979 / Remodeled 1995 / 2016                                                              |
| TYPE OF CONSTRUCTION:     | Concrete Block / Pre-Engineer Metal                                                       |
| ZONING:                   | NB; Neighborhood Business                                                                 |
| PARKING:                  | Fifteen (15) Parking Spaces                                                               |
| MISCELLANEOUS:            | Large training room, private offices, huddle rooms, breakroom, conference room, restrooms |
| LEASE RATE:               | \$8.00 PSF Full Service                                                                   |