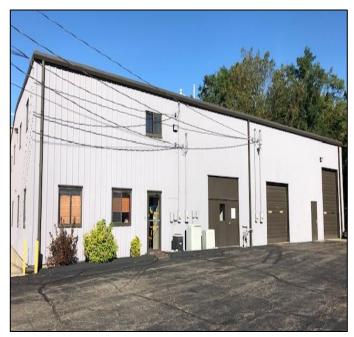

# 4290 Delhi Pike Cincinnati, Ohio 45238

# 4290 Delhi Pike Cincinnati, OH 45238

## **FEATURES:**

- 13,745 SF total building size
- 4,607 SF office space available on 2<sup>nd</sup> floor
- 15' clear height
- Fifteen (15) parking spaces
- Zoned NB; Neighborhood Business
- Easy access to I-71, I-75 & I-275
- Lease Rate: \$8.00 PSF Full Service