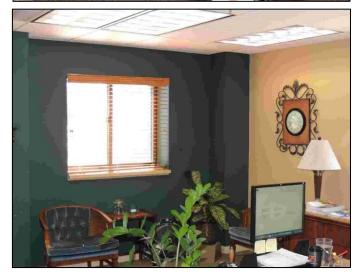

## **FEATURES:**

- 13,745 SF total building size
- 4,607 SF office space available on 2<sup>nd</sup> floor
- 15' clear height
- Fifteen (15) parking spaces
- Zoned NB; Neighborhood Business
- Easy access to I-71, I-75 & I-275
- Lease Rate: \$8.00 PSF Full Service

# **Property Specifications**

| LOCATION:                 | City of Cincinnati (Hamilton County)                                                      |
|---------------------------|-------------------------------------------------------------------------------------------|
| AVAILABLE SQUARE FOOTAGE: | 4,607 SF Office Space on Second Floor                                                     |
| DATE OF CONSTRUCTION:     | 1979 / Remodeled 1995 / 2016                                                              |
| TYPE OF CONSTRUCTION:     | Concrete Block / Pre-Engineer Metal                                                       |
| ZONING:                   | NB; Neighborhood Business                                                                 |
| PARKING:                  | Fifteen (15) Parking Spaces                                                               |
| MISCELLANEOUS:            | Large training room, private offices, huddle rooms, breakroom, conference room, restrooms |
| LEASE RATE:               | \$8.00 PSF Full Service                                                                   |