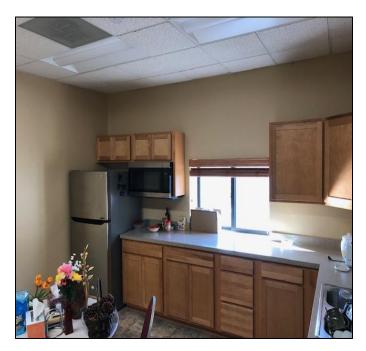

# **Property Specifications**

| LOCATION:                 | City of Cincinnati (Hamilton County)                                                      |
|---------------------------|-------------------------------------------------------------------------------------------|
| AVAILABLE SQUARE FOOTAGE: | 4,607 SF Office Space on Second Floor                                                     |
| DATE OF CONSTRUCTION:     | 1979 / Remodeled 1995 / 2016                                                              |
| TYPE OF CONSTRUCTION:     | Concrete Block / Pre-Engineer Metal                                                       |
| ZONING:                   | NB; Neighborhood Business                                                                 |
| PARKING:                  | Fifteen (15) Parking Spaces                                                               |
| MISCELLANEOUS:            | Large training room, private offices, huddle rooms, breakroom, conference room, restrooms |
| LEASE RATE:               | \$8.00 PSF Full Service                                                                   |