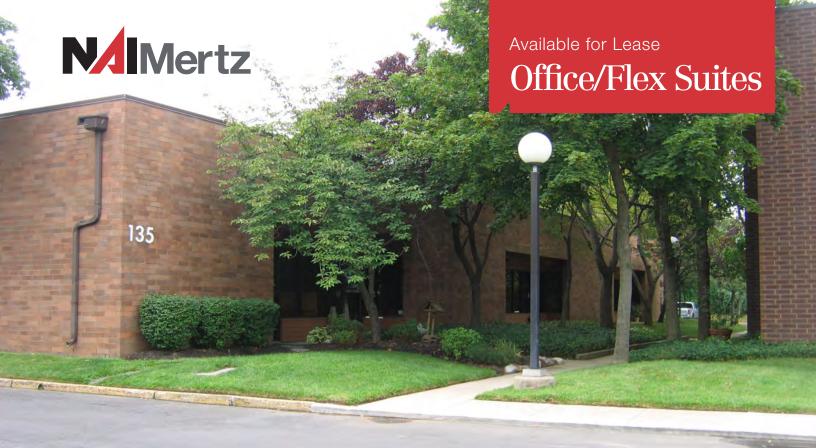

# Eastgate Business Center

135 Gaither Drive • Mount Laurel, NJ

## **Property Description**

Eastgate Business Center is an eight building office and flex park with ideal access to all of Southern New Jersey's major highways. Eastgate is less than one mile from Exit 4 of the NJ Turnpike and is easily accessible from Routes 73, 38 and Exit 36 of I-295. In addition to the Class A location, Eastgate also features on-site management and ample parking.

## **Building 135 Availabilities**

Suite C

2,050± RSF

 Reception, (2) private offices, (2) restrooms, bullpen area, warehouse with drive-in

For more information: