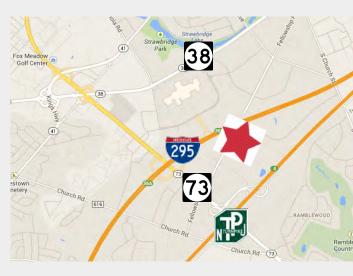

## **Property Description**

Eastgate Business Center is an eight building office and flex park with ideal access to all of Southern New Jersey's major highways. Eastgate is less than one mile from Exit 4 of the NJ Turnpike and is easily accessible from Routes 73, 38 and Exit 36 of I-295. In addition to the Class A location, Eastgate also features on-site management and ample parking.