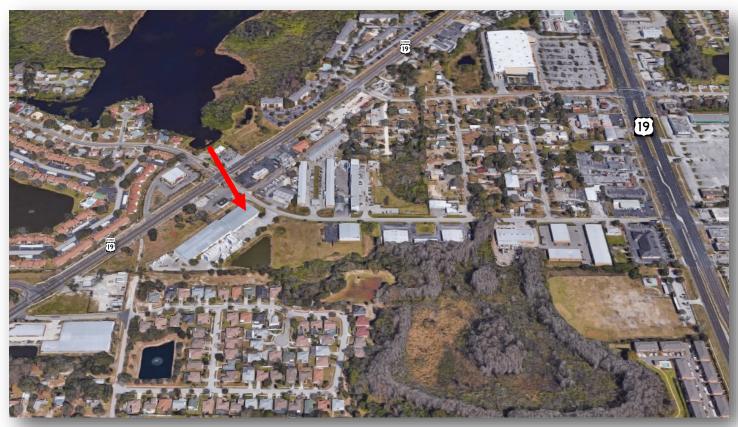

# Alternate US19 Warehouse Space

Up to 15,436 SF for Lease 4054 Louis Avenue, Holiday, FL 34691

# Alternate US19 Warehouse Space

Up to 15,346 SF for Lease 4054 Louis Avenue, Holiday, FL 34691