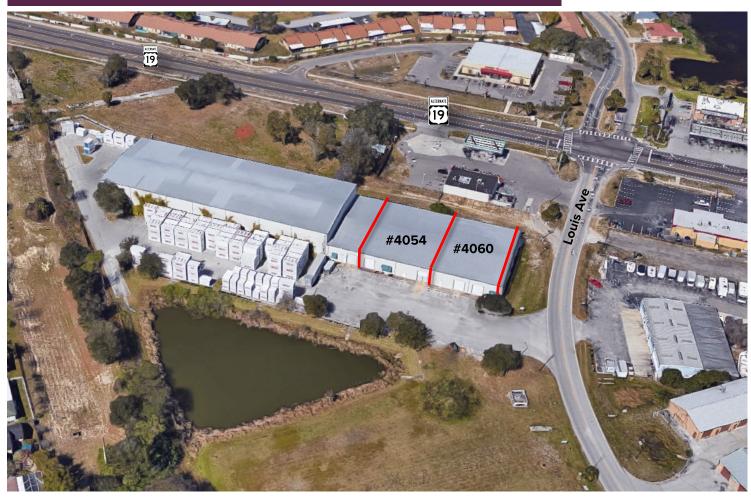

# Alternate US19 Warehouse Space

Up to 15,436 SF for Lease 4054 Louis Avenue, Holiday, FL 34691

## For Lease

- 7,718±-15,436± SF Warehouse Space for Lease
- I-1 (Industrial Light) & C-2 (General Commercial) Zoning
- 20'-24'± Ceiling Heights; 16.3'-21.4'± Clear Heights Range
- 12'x14'± Grade Level Overhead Doors
- Convenient location less than ½ mile to US Hwy 19
- Lease Rate: \$6.00 PSF MG

# Alternate US19 Warehouse Space

Up to 15,346 SF for Lease 4054 Louis Avenue, Holiday, FL 34691