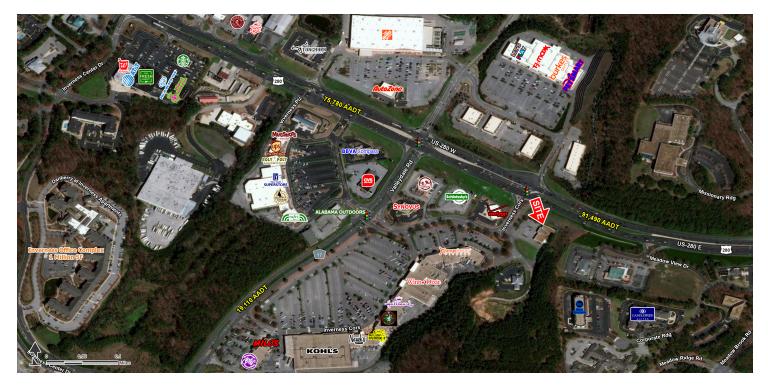

### PROPERTY HIGHLIGHTS

- Approximately 3,414 SF available for lease
- Co-tenancy with Fresenius Kidney Care
- Great visibility to 91,490 VPD on US Highway 280
- · Suitable for medical or retail use
- Centrally located in the Inverness retail trade area
- Area retailers include: Kohls, Verizon, TJ Maxx, Petsmart, Home Depot, Fresh Market, Starbucks, PGA Superstore and many more
- Call for more information

### SITE PLAN

EXCLUSIVE AGENT(S) DAVID ASHFORD, CCIM • david.ashford@tscg.com • 205.870.5655