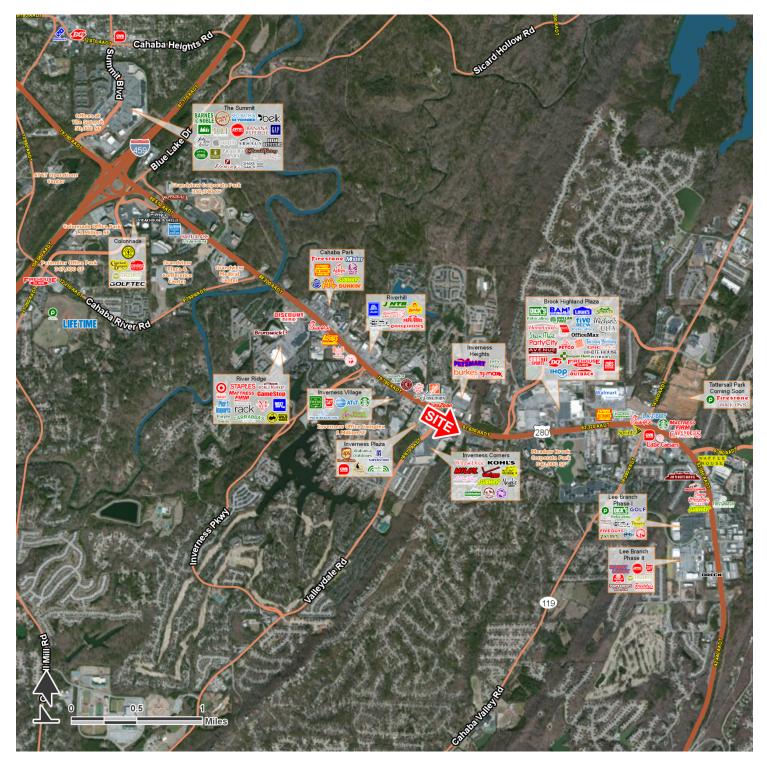

### PROPERTY HIGHLIGHTS

- Approximately 3,414 SF available for lease
- Co-tenancy with Fresenius Kidney Care
- Great visibility to 91,490 VPD on US Highway 280
- · Suitable for medical or retail use
- Centrally located in the Inverness retail trade area
- Area retailers include: Kohls, Verizon, TJ Maxx, Petsmart, Home Depot, Fresh Market, Starbucks, PGA Superstore and many more
- Call for more information