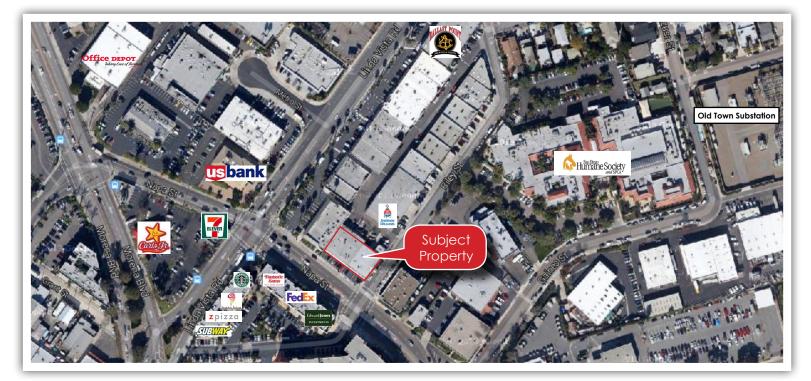

# **MULTI-TENANT RETAIL STORE FRONT FOR SALE**

5390 NAPA STREET | SAN DIEGO, CA 92110

| TRAFFIC COUNTS   | <u>Cars Per Day</u> |
|------------------|---------------------|
| Morena Boulevard | ± 40,400            |
| Linda Vista Road | ± 22,200            |
| Napa Street      | ± 11,400            |