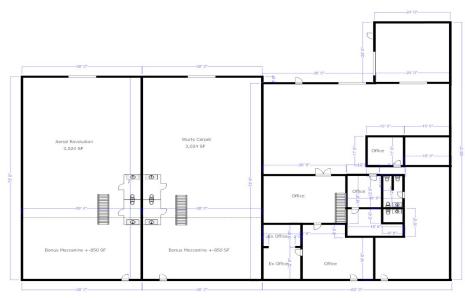

## **PROPERTY FEATURES**

| Price:           | \$2,495,000 - \$229 PSF |
|------------------|-------------------------|
| Building SF:     | 10,869                  |
| Lot Size:        | 24,830                  |
| APN:             | 436-350-32              |
| Zoning/Use Code: | CC5-1 Retail Strip      |
| Cap Rate:        | 7%                      |