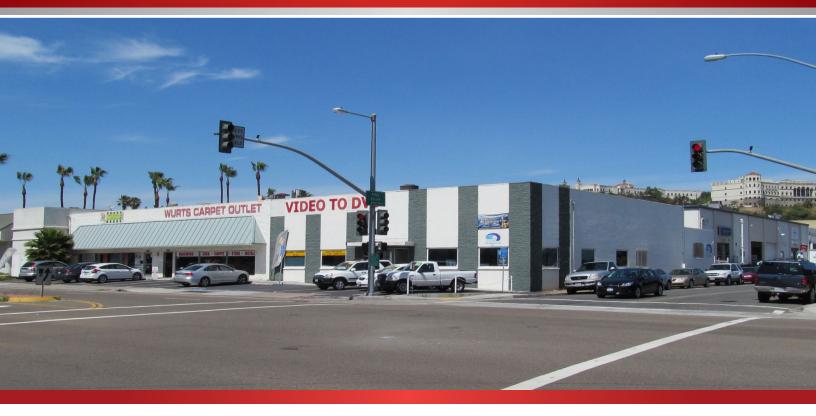

# **MULTI-TENANT RETAIL STORE FRONT FOR SALE**

5390 NAPA STREET | SAN DIEGO, CA 92110

## **PROPERTY FEATURES**

| Price:           | \$2,495,000 - \$229 PSF |
|------------------|-------------------------|
| Building SF:     | 10,869                  |
| Lot Size:        | 24,830                  |
| APN:             | 436-350-32              |
| Zoning/Use Code: | CC5-1 Retail Strip      |
| Cap Rate:        | 7%                      |