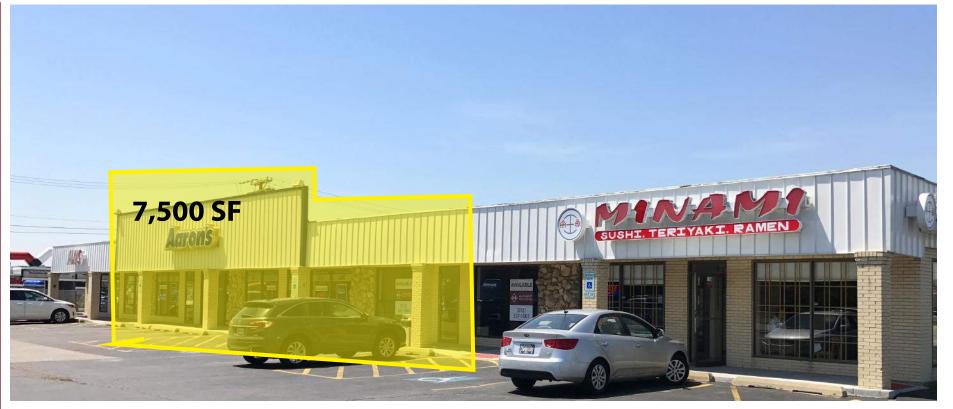

## STREAMWOOD RETAIL CENTER

716 S. BARRINGTON RD., STREAMWOOD, IL 60107

1,500 UP TO 9,000 SF AVAILABLE IN THIS HIGH VISIBILITY RETAIL SHOPPING CENTER! LOCATED ON BUSY BAR-RINGTON ROAD, STREAMWOOD RETAIL CENTER HAS OVER 38,000 VEHICLES PER DAY PASSING BY, AND OVER 131,000 UPPER-MIDDLE INCOME RESIDENTS WITHIN 3 MILES. JOIN SUCH OTHER RETAILERS AS SAM'S CLUB, PARTY CITY, LOU MALNATI'S PIZZA, AND CHASE BANK.

SPACE AVAILABLE | 7,500 SF ANNUAL NET RENT | \$15 / SF CAM & TAX | \$5.44 / SF DAYTIME POPULATION | 131,000 WITHIN 3 MILES POPULATION | 37,000+ WITHIN 3 MILES AVERAGE HH INCOME | \$85,000+ WITHIN 3 MILES TRAFFIC | 38,500 VEHICLES PER DAY