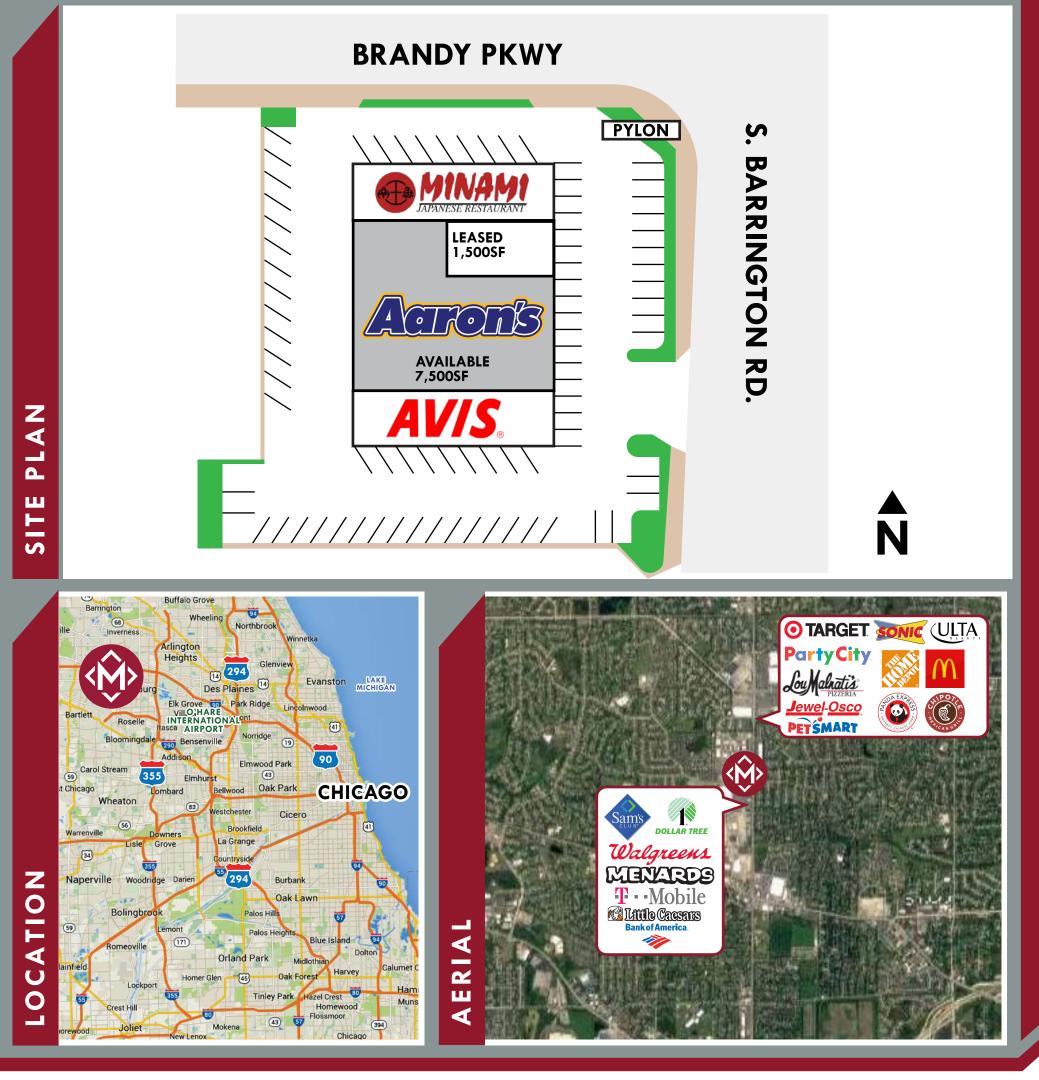

## STREAMWOOD RETAIL CENTER

716 S. BARRINGTON RD., STREAMWOOD, IL 60107

1,500 UP TO 9,000 SF AVAILABLE IN THIS HIGH VISIBILITY RETAIL SHOPPING CENTER! LOCATED ON BUSY BAR-RINGTON ROAD, STREAMWOOD RETAIL CENTER HAS OVER 38,000 VEHICLES PER DAY PASSING BY, AND OVER 131,000 UPPER-MIDDLE INCOME RESIDENTS WITHIN 3 MILES. JOIN SUCH OTHER RETAILERS AS SAM'S CLUB, PARTY CITY, LOU MALNATI'S PIZZA, AND CHASE BANK.

SPACE AVAILABLE | 7,500 SF ANNUAL NET RENT | \$15 / SF CAM & TAX | \$5.44 / SF DAYTIME POPULATION | 131,000 WITHIN 3 MILES POPULATION | 37,000+ WITHIN 3 MILES AVERAGE HH INCOME | \$85,000+ WITHIN 3 MILES TRAFFIC | 38,500 VEHICLES PER DAY