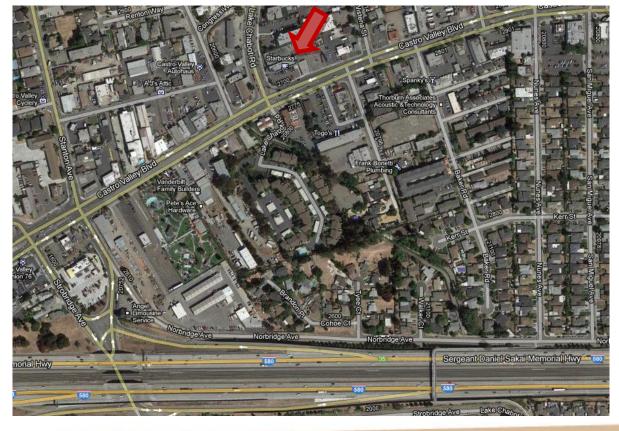

# 2726 Castro Valley Boulevard Castro Valley, California

#### Features:

- 2170 SQ FT ±
- On-site parking
- Former T-Mobile (do not disturb tenant)
- Prominent signage on Castro Valley Blvd.
- Easy access, just blocks from Highway 238 on/off ramps
- Co-tenants include Starbucks and Quiznos
- \$2.75 NNN