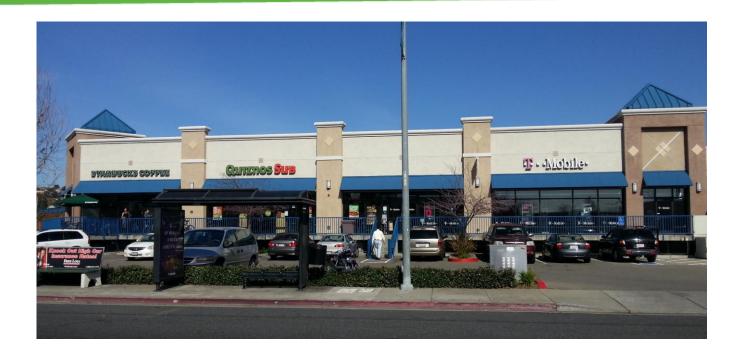

# 2726 Castro Valley Boulevard Castro Valley, California

#### Features:

- 2170 SQ FT ±
- On-site parking
- Former T-Mobile (do not disturb tenant)
- Prominent signage on Castro Valley Blvd.
- Easy access, just blocks from Highway 238 on/off ramps
- Co-tenants include Starbucks and Quiznos
- \$2.75 NNN