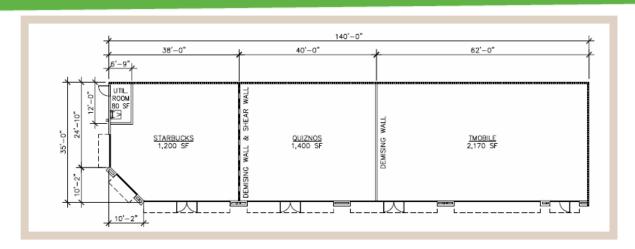

#### Features:

- 2170 SQ FT ±
- On-site parking
- Former T-Mobile (do not disturb tenant)
- Prominent signage on Castro Valley Blvd.
- Easy access, just blocks from Highway 238 on/off ramps
- Co-tenants include Starbucks and Quiznos
- \$2.75 NNN