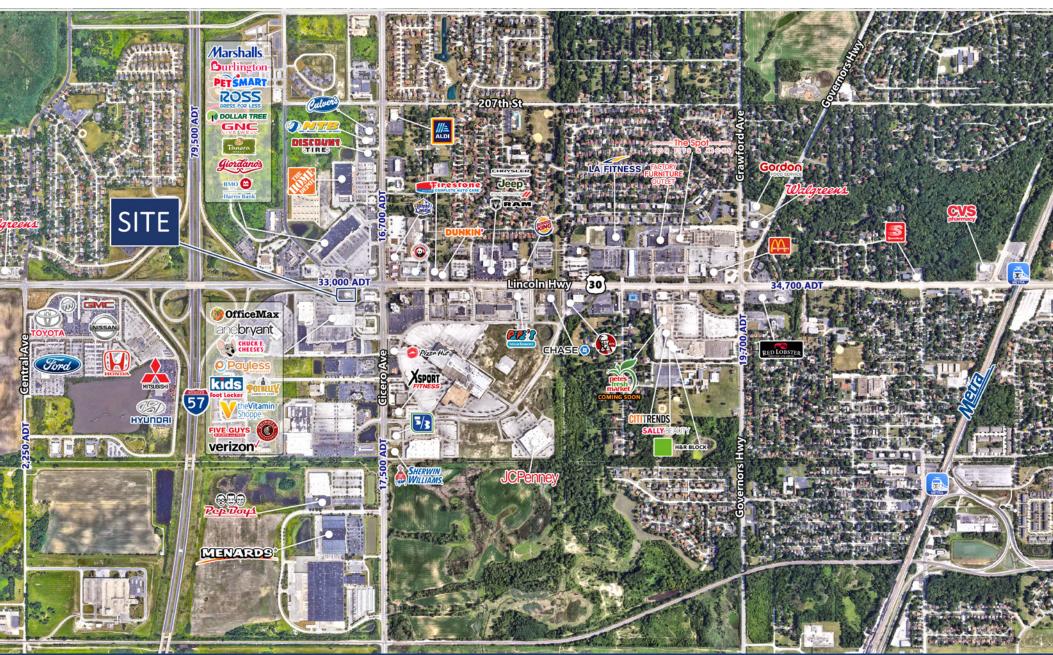

A · R · C

# MULTI-TENANT OUTLOT OPPORTUNITY 400 TOWN CENTER ROAD

Southwest Corner of Lincoln Hwy (RT 30) & Cicero Ave | Matteson, IL



#### **SPACE AVAILABLE**

3,500 SF

### **SITE SUMMARY**

- Former American Mattress space available next to Potbelly Sandwich Shop in multi-tenant outlot building, located just east of I-57 along Lincoln Highway, near Cicero Avenue
- Divisible 3,500 SF Vanilla Box
- Located at signalized intersection with 56,200 VPD
- 50 parking spaces
- Real estate tax incentives available

#### **DESIRABLE CO-TENANCY**







## MULTI-TENANT OUTLOT OPPORTUNITY 400 TOWN CENTER ROAD Southwest Corner of Lincoln Hwy (Rt 30) & Cicero Ave | Matteson, IL



Matt Cavanagh matt@arcregrp.com (630) 908-5694

Lauren Szymell lszymell@arcregrp.com (630) 908-5703

© 2018 A+R+C Real Estate. All information is from sources believed reliable, not independently verified, and thus subject to errors, omissions, and modifications such as price, listing, square footage, rates and commissions. All information, estimates and projections subject to change, market assumptions, unknown facts and conditions, and future potentialities. A+R+C Real Estate makes no express or implied representations or warranties, as facts and results may vary materially from all information, estimates and projections. All renderings presented are conceptual.



MAP