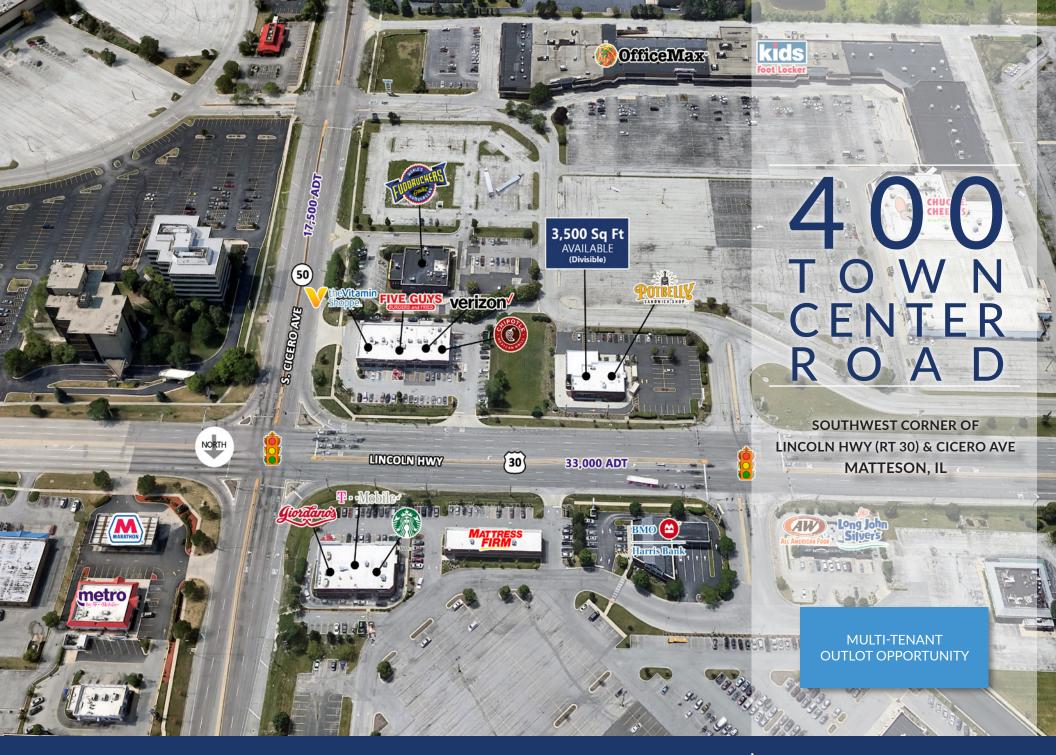

# MULTI-TENANT OUTLOT OPPORTUNITY 400 TOWN CENTER ROAD

Southwest Corner of Lincoln Hwy (RT 30) & Cicero Ave | Matteson, IL

#### **SPACE AVAILABLE**

3,500 SF

### **SITE SUMMARY**

- Former American Mattress space available next to Potbelly Sandwich Shop in multi-tenant outlot building, located just east of I-57 along Lincoln Highway, near Cicero Avenue
- Divisible 3,500 SF Vanilla Box
- Located at signalized intersection with 56,200 VPD
- 50 parking spaces
- Real estate tax incentives available