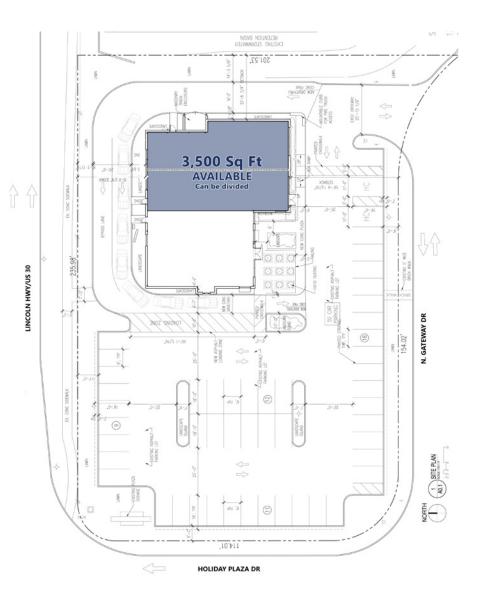

#### **SPACE AVAILABLE**

3,500 SF

### **SITE SUMMARY**

- Former American Mattress space available next to Potbelly Sandwich Shop in multi-tenant outlot building, located just east of I-57 along Lincoln Highway, near Cicero Avenue
- Divisible 3,500 SF Vanilla Box
- Located at signalized intersection with 56,200 VPD
- 50 parking spaces
- Real estate tax incentives available