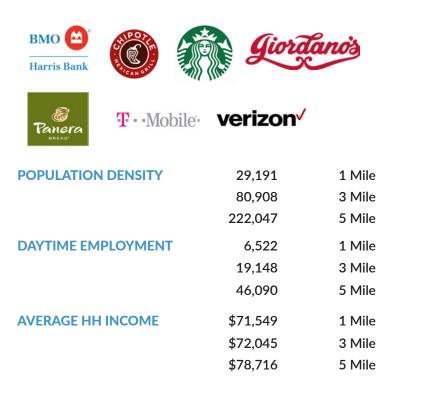

A · R · C

# MULTI-TENANT OUTLOT OPPORTUNITY 400 TOWN CENTER ROAD

Southwest Corner of Lincoln Hwy (RT 30) & Cicero Ave | Matteson, IL



#### **SPACE AVAILABLE**

3,500 SF

### **SITE SUMMARY**

- Former American Mattress space available next to Potbelly Sandwich Shop in multi-tenant outlot building, located just east of I-57 along Lincoln Highway, near Cicero Avenue
- Divisible 3,500 SF Vanilla Box
- Located at signalized intersection with 56,200 VPD
- 50 parking spaces
- Real estate tax incentives available

#### **DESIRABLE CO-TENANCY**







## MULTI-TENANT OUTLOT OPPORTUNITY 400 TOWN CENTER ROAD Southwest Corner of Lincoln Hwy (Rt 30) & Cicero Ave | Matteson, IL



Matt Cavanagh matt@arcregrp.com (630) 908-5694

Lauren Szymell lszymell@arcregrp.com (630) 908-5703

© 2018 A+R+C Real Estate. All information is from sources believed reliable, not independently verified, and thus subject to errors, omissions, and modifications such as price, listing, square footage, rates and commissions. All information, estimates and projections subject to change, market assumptions, unknown facts and conditions, and future potentialities. A+R+C Real Estate makes no express or implied representations or warranties, as facts and results may vary materially from all information, estimates and projections. All renderings presented are concep