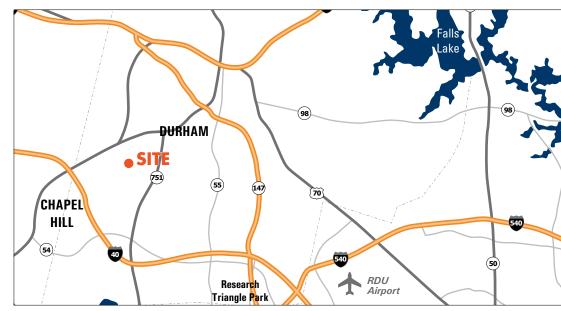

# **LOCATION & NEARBY AMENITIES**

- Immediately adjacent to Hawthorne Retail Partners development, University Hill (mixed-use redevelopment to include O2 Fitness, 55,000 SF Class A retail and restaurants, and 262 luxury apartment units)
- 5 minutes to Duke University, less than 10 minutes to Downtown Durham
- Close proximity to 15-501 and three miles to I-40