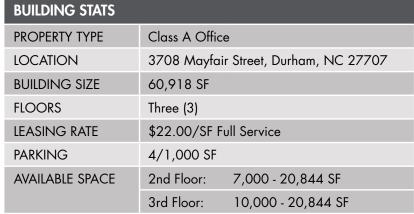

# SOUTH SQUARE II 3708 MAYFAIR STREET

DURHAM, NORTH CAROLINA 27707

CLASS A OFFICE SPACE FOR LEASE ±7,000 - 41,688 SF

# **SECOND FLOOR**

SECOND FLOOR | ±7,000 - 20,844 SF FULL FLOOR AVAILABLE

## **THIRD FLOOR**

THIRD FLOOR | ±10,000 - 20,844 SF FULL FLOOR AVAILABLE