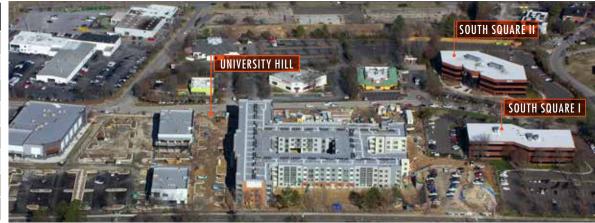

# **LOCATION & NEARBY AMENITIES**

- Immediately adjacent to Hawthorne Retail Partners development, University Hill (mixed-use redevelopment to include O2 Fitness, 55,000 SF Class A retail and restaurants, and 262 luxury apartment units)
- 5 minutes to Duke University, less than 10 minutes to Downtown Durham
- Close proximity to 15-501 and three miles to I-40

# HAWTHORNE RETAIL PARTNERS DEVELOPMENT - UNIVERSITY HILL

- 300,000+ SF mixed-use redevelopment
- 30,000 SF O2 Fitness
- 55,000 SF Class A retail and restaurants
- 262 luxury apartment units
- South Square Walls: a collaboration of some of North • Carolina's best mural artists featuring numerous murals totaling over 20,000 of wall space