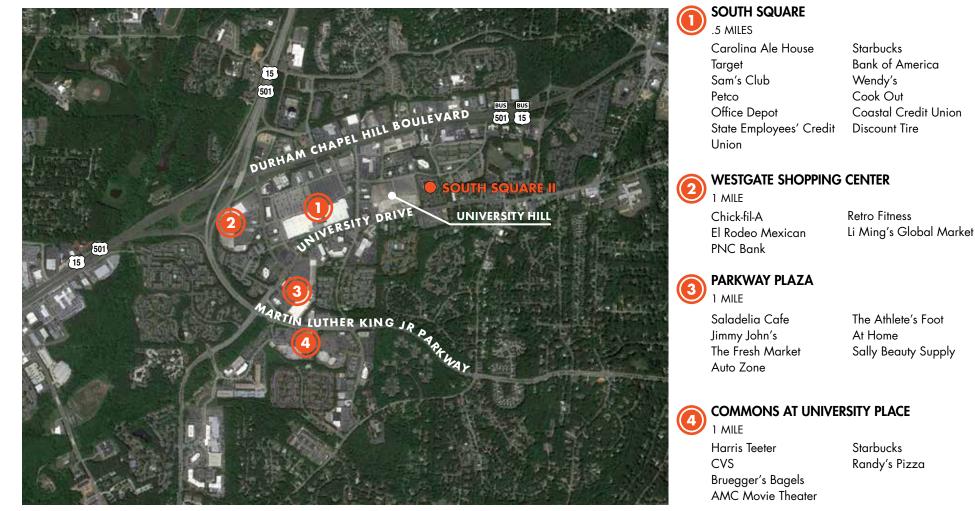

e of North • Carolina's best mural artists featuring numerous murals totaling over 20,000 of wall space



# BB's Chicken Coop

# HAPPY + HALE





### For more information, please contact:

JORDAN BETZ

Senior Vice President (919) 830 5060

## JOHN KELLY, SIOR

Market Leader (919) 987 1005

### PATRICK BLACKLEY

Senior Associate (919) 987 2912 jordan.betz@foundrycommercial.com john.kelly@foundrycommercial.com patrick.blackley@foundrycommercial.com



2301 Sugar Bush Road, Suite 220 Raleigh, NC 27612

**foundry**commercial.com

Although the information contained herein was provided by sources believed to be reliable, Foundry Commercial makes no representation, expressed or implied, as to its accuracy and said information is subject to errors, omissions or changes.

# **NEARBY AMENITIES**



#### For more information, please contact:

JORDAN BETZ

Senior Vice President (919) 830 5060 jordan.betz@foundrycommercial.com

## JOHN KELLY, SIOR

Market Leader (919) 987 1005

## PATRICK BLACKLEY

Senior Associate (919) 987 2912 john.kelly@foundrycommercial.com patrick.blackley@foundrycommercial.com FOUNDRY COMMERCIA

2301 Sugar Bush Road, Suite 220 Raleigh, NC 27612

foundrycommercial.com

Although the information contained herein was provided by sources believed to be reliable, Foundry Commercial makes no representation, expressed or implied, as to its accuracy and said information is subject to errors, omissions or changes.

# **SECOND FLOOR**

SECOND FLOOR | ±7,000 - 20,844 SF FULL FLOOR AVAILABLE



### For more information, please contact:

**JORDAN BETZ** 

Senior Vice Preside