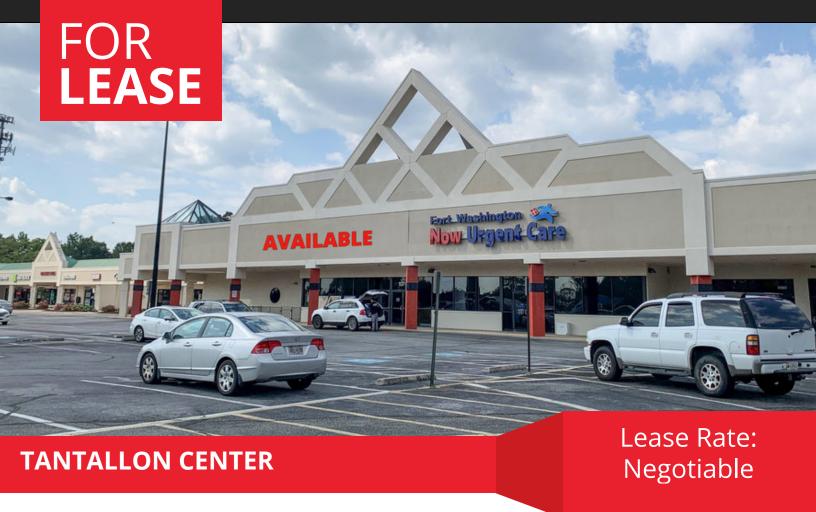

# **PROPERTY OVERVIEW**

Two suites available in Fort Washington, MD located in Tantallon Shopping Center on Indian Head Highway. Indian Head Highway provides excellent marketing potential in the community with over fifty thousand cars driving by the center daily. Our prime anchor tenant suite has over ninety feet of frontage with high visibility from Indian Head Highway.

# **PROPERTY HIGHLIGHTS**

- 22,000 SF fully built out former gym anchor suite available with high visibility on Indian Head Highway;
- Ample parking throughout the center and a loading dock located in the back of the vacant suite;
- Great National co-tenants include: Enterprise, Papa Johns, GNC, Curves and Autozone.