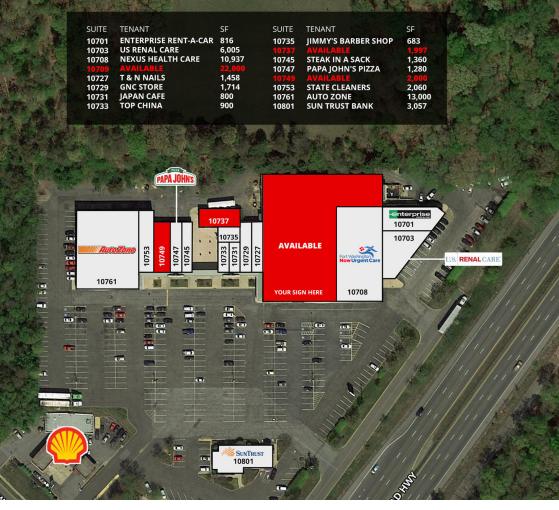

# **PROPERTY HIGHLIGHTS**

- 22,000 SF fully built out former gym anchor suite available with high visibility on Indian Head Highway;
- Ample parking throughout the center and a loading dock located in the back of the vacant suite;
- Great National co-tenants include: Enterprise, Papa Johns, GNC, Curves and Autozone.

# **AVAILABLE SPACES**

| 10719 | 22,000 SF |
|-------|-----------|
| 10737 | 1,997 SF  |
| 10749 | 2,000 SF  |