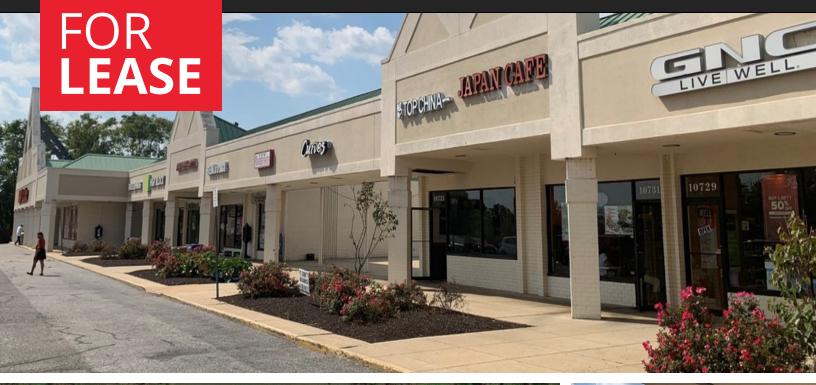

# **PROPERTY HIGHLIGHTS**

- 22,000 SF fully built out former gym anchor suite available with high visibility on Indian Head Highway;
- Ample parking throughout the center and a loading dock located in the back of the vacant suite;
- Great National co-tenants include: Enterprise, Papa Johns, GNC, Curves and Autozone.