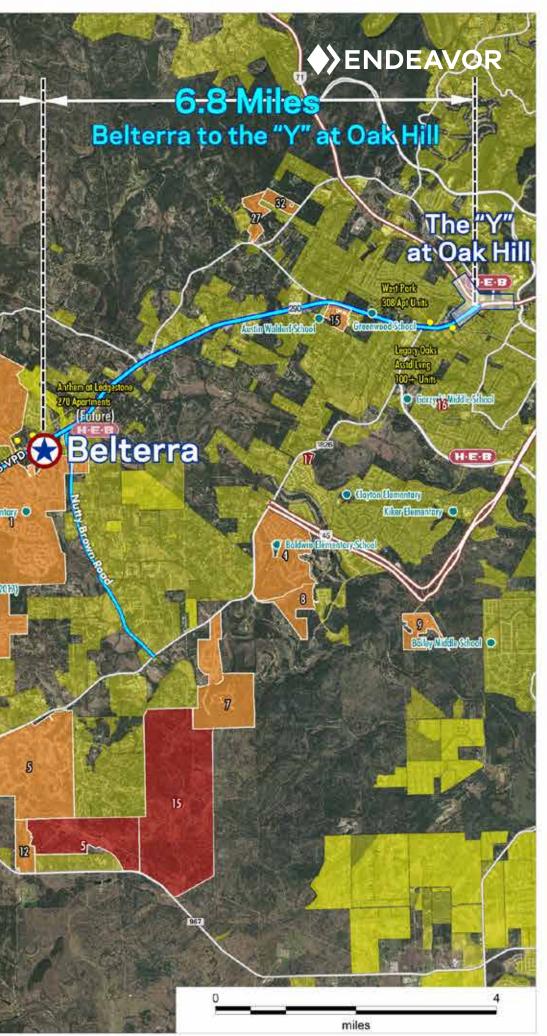

#### Belterra - Vicinity Subdivision Activity

**Future Subdivisions** 

Active Subdivisons

Existing and/or Built-out Subdivisions

#### The Belterra trade area projects a 38% population increase within 5 years.

#### 6.75 Miles **Dripping Springs to Belterra**

20

| Difference Storage |                       | 2:0000 |       |
|--------------------|-----------------------|--------|-------|
| 5 10               |                       |        | Le la |
|                    | Loud Syrings Blaments | pring  | js –  |
|                    |                       |        | H-E-B |

Lots

|   | Tim |                        | ALL AND ALL A | 2.22 | and stands and the stands | -   | (COLOR) |                            |
|---|-----|------------------------|---------------|------|---------------------------|-----|---------|----------------------------|
| j | D   | Active Subdivisions    | Lots          |      |                           |     |         |                            |
|   | 1   | Belterra               | 1,939         | 19   | Vineyard Estates          | 111 | ID      | <b>Future Subdivisions</b> |
|   | 2   | Highpointe             | 1,009         | 20   | Preserve, The - DS        | 105 | 1       | Wildwood                   |
|   | 3   | Headwaters             | 1,000         | 21   | Butler Ranch Estates      | 104 | 2       | Heritage/Stratford         |
|   | 4   | Meridian               | 801           | 22   | Legacy Trails             | 102 | 3       | Anarene                    |
|   | 5   | Rim Rock               | 671           | 23   | Hidden Springs Ranch      | 101 | 4       | Slaughter Ranch            |
|   | 6   | Caliterra              | 604           | 24   | Horrison Hills            | 94  | 5       | Rutherford Ranch           |
|   | 7   | Reunion Ranch          | 500           | 25   | Polo Club @ Rooster Spg   | 90  | 6       | Blackstone Vineyard        |
|   | 8   | Avana                  | 470           | 26   | Barton Creek Ranch        | 82  | 7       | Key Ranch                  |
|   | 9   | Greyrock Ridge         | 447           | 27   | Overlook Estates, The     | 79  | 8       | Driftwood Vineyard         |
|   | 10  | Arrowhead Ranch        | 381           | 28   | Creek of Driftwood        | 74  | 9       | Laurel Canyon              |
|   | 11  | La Ventana West        | 259           | 29   | Retreat at DS             | 70  | 10      | Bella Vista                |
|   | 12  | Rutherford West        | 233           | 30   | Shady Valley              | 61  | 11      | Garnett Ranch              |
|   | 13  | Heritage Oaks - (DS)   | 226           | 31   | Silverado Estates - DS    | 51  | 12      | Blue Blazes                |
|   | 14  | Founder's Ridge        | 204           | 32   | Preserve at Thomas Spring | 50  | 13      | Gateway 26 Doors           |
|   | 15  | Ridgeview              | 194           | 33   | Chama Trace               | 47  | 14      | Howard Ranch Garden Ho     |
|   | 16  | Saratoga Hills         | 155           | 34   | Creek Road Ranch          | 29  | 15      | XV Ranch                   |
|   | 17  | Texas Heritage Village | 139           | 35   | Terra Scena               | 15  | 16      | Circle C/Barstow Trail     |
|   |     |                        |               |      |                           |     |         |                            |

36 Rightwater Preserve

7 10.628

124

18 Howard Ranch

|    |                         |       | ALC: NOT THE R. P. LEWIS CO., NO. 10, |          |
|----|-------------------------|-------|-------------------------------------------------------------------------------------------------------------------------------------------------------------------------------------------------------------------------------------------------------------------------------------------------------------------------------------------------------------------------------------------------------------------------------------------------------------------------------------------------------------------------------------------------------------------------------------------------------------------------------------------------------------------------------------------------------------------------------------------------------------------------------------------------------------------------------------------------------------------------------------------------------------------------------------------------------------------------------------------------------------------------------------------------------------------------------------------------------------------------------------------------------------------------------------------------------------------------------------------------------------------------------------------------------------------------------------------------------------------------------------------------------------------------------------------------------------------------------------------------------------------------------------------------------------------------------------------------------------------------------------------------------------------------------------------------------------------------------------------------------------------------------------------------------------------------------------------------------------------------------------------------------------------------------------------------------------------------------------------------------------------------------------------------------------------------------------------------------------------------------|----------|
| 1  | Wildwood                | 858   | and the second                                                                                                                                                                                                                                                                                                                                                                                                                                                                                                                                                                                                                                                                                                                                                                                                                                                                                                                                                                                                                                                                                                                                                                                                                                                                                                                                                                                                                                                                                                                                                                                                                                                                                                                                                                                                                                                                                                                                                                                                                                                                                                                | 18       |
| 2  | Heritage/Stratford      | 700   | an a                                                                                                                                                                                                                                                                                                                                                                                                                                                                                                                                                                                                                                                                                                                                                                                                                                                                                                                                                                                                                                                                                                                                                                                                                                                                                                                                                                                                                                                                                                                                                                                                                                                                                                                                                                                                                                                                                                                                                                                                                                                                                                                          |          |
| 3  | Anarene                 | 432   | 123                                                                                                                                                                                                                                                                                                                                                                                                                                                                                                                                                                                                                                                                                                                                                                                                                                                                                                                                                                                                                                                                                                                                                                                                                                                                                                                                                                                                                                                                                                                                                                                                                                                                                                                                                                                                                                                                                                                                                                                                                                                                                                                           | in the   |
| 4  | Slaughter Ranch         | 373   | 31.5                                                                                                                                                                                                                                                                                                                                                                                                                                                                                                                                                                                                                                                                                                                                                                                                                                                                                                                                                                                                                                                                                                                                                                                                                                                                                                                                                                                                                                                                                                                                                                                                                                                                                                                                                                                                                                                                                                                                                                                                                                                                                                                          | $\vdash$ |
| 5  | Rutherford Ranch        | 221   |                                                                                                                                                                                                                                                                                                                                                                                                                                                                                                                                                                                                                                                                                                                                                                                                                                                                                                                                                                                                                                                                                                                                                                                                                                                                                                                                                                                                                                                                                                                                                                                                                                                                                                                                                                                                                                                                                                                                                                                                                                                                                                                               |          |
| 6  | Blackstone Vineyard     | 162   |                                                                                                                                                                                                                                                                                                                                                                                                                                                                                                                                                                                                                                                                                                                                                                                                                                                                                                                                                                                                                                                                                                                                                                                                                                                                                                                                                                                                                                                                                                                                                                                                                                                                                                                                                                                                                                                                                                                                                                                                                                                                                                                               |          |
| 7  | Key Ranch               | 155   | <b>B</b>                                                                                                                                                                                                                                                                                                                                                                                                                                                                                                                                                                                                                                                                                                                                                                                                                                                                                                                                                                                                                                                                                                                                                                                                                                                                                                                                                                                                                                                                                                                                                                                                                                                                                                                                                                                                                                                                                                                                                                                                                                                                                                                      | 1        |
| 8  | Driftwood Vineyard      | 100   |                                                                                                                                                                                                                                                                                                                                                                                                                                                                                                                                                                                                                                                                                                                                                                                                                                                                                                                                                                                                                                                                                                                                                                                                                                                                                                                                                                                                                                                                                                                                                                                                                                                                                                                                                                                                                                                                                                                                                                                                                                                                                                                               |          |
| 9  | Laurel Canyon           | 100   | -                                                                                                                                                                                                                                                                                                                                                                                                                                                                                                                                                                                                                                                                                                                                                                                                                                                                                                                                                                                                                                                                                                                                                                                                                                                                                                                                                                                                                                                                                                                                                                                                                                                                                                                                                                                                                                                                                                                                                                                                                                                                                                                             |          |
| 10 | Bella Vista             | 86    | 1                                                                                                                                                                                                                                                                                                                                                                                                                                                                                                                                                                                                                                                                                                                                                                                                                                                                                                                                                                                                                                                                                                                                                                                                                                                                                                                                                                                                                                                                                                                                                                                                                                                                                                                                                                                                                                                                                                                                                                                                                                                                                                                             |          |
| 11 | Garnett Ranch           | 35    |                                                                                                                                                                                                                                                                                                                                                                                                                                                                                                                                                                                                                                                                                                                                                                                                                                                                                                                                                                                                                                                                                                                                                                                                                                                                                                                                                                                                                                                                                                                                                                                                                                                                                                                                                                                                                                                                                                                                                                                                                                                                                                                               |          |
| 12 | Blue Blazes             | 30    | 12                                                                                                                                                                                                                                                                                                                                                                                                                                                                                                                                                                                                                                                                                                                                                                                                                                                                                                                                                                                                                                                                                                                                                                                                                                                                                                                                                                                                                                                                                                                                                                                                                                                                                                                                                                                                                                                                                                                                                                                                                                                                                                                            |          |
| 13 | Gateway 26 Doors        | 26    | Utay                                                                                                                                                                                                                                                                                                                                                                                                                                                                                                                                                                                                                                                                                                                                                                                                                                                                                                                                                                                                                                                                                                                                                                                                                                                                                                                                                                                                                                                                                                                                                                                                                                                                                                                                                                                                                                                                                                                                                                                                                                                                                                                          |          |
| 14 | Howard Ranch Garden Hom | 21    | 1                                                                                                                                                                                                                                                                                                                                                                                                                                                                                                                                                                                                                                                                                                                                                                                                                                                                                                                                                                                                                                                                                                                                                                                                                                                                                                                                                                                                                                                                                                                                                                                                                                                                                                                                                                                                                                                                                                                                                                                                                                                                                                                             | -        |
| 15 | XV Ranch                | 15    | 12                                                                                                                                                                                                                                                                                                                                                                                                                                                                                                                                                                                                                                                                                                                                                                                                                                                                                                                                                                                                                                                                                                                                                                                                                                                                                                                                                                                                                                                                                                                                                                                                                                                                                                                                                                                                                                                                                                                                                                                                                                                                                                                            |          |
| 16 | Circle C/Barstow Trail  | 14    | 1.2                                                                                                                                                                                                                                                                                                                                                                                                                                                                                                                                                                                                                                                                                                                                                                                                                                                                                                                                                                                                                                                                                                                                                                                                                                                                                                                                                                                                                                                                                                                                                                                                                                                                                                                                                                                                                                                                                                                                                                                                                                                                                                                           | 168      |
| 17 | Hillside Estates        | 8     | 1 20                                                                                                                                                                                                                                                                                                                                                                                                                                                                                                                                                                                                                                                                                                                                                                                                                                                                                                                                                                                                                                                                                                                                                                                                                                                                                                                                                                                                                                                                                                                                                                                                                                                                                                                                                                                                                                                                                                                                                                                                                                                                                                                          |          |
|    | -                       | 3,336 |                                                                                                                                                                                                                                                                                                                                                                                                                                                                                                                                                                                                                                                                                                                                                                                                                                                                                                                                                                                                                                                                                                                                                                                                                                                                                                                                                                                                                                                                                                                                                                                                                                                                                                                                                                                                                                                                                                                                                                                                                                                                                                                               |          |
|    |                         |       |                                                                                                                                                                                                                                                                                                                                                                                                                                                                                                                                                                                                                                                                                                                                                                                                                                                                                                                                                                                                                                                                                                                                                                                                                                                                                                                                                                                                                                                                                                                                                                                                                                                                                                                                                                                                                                                                                                                                                                                                                                                                                                                               |          |