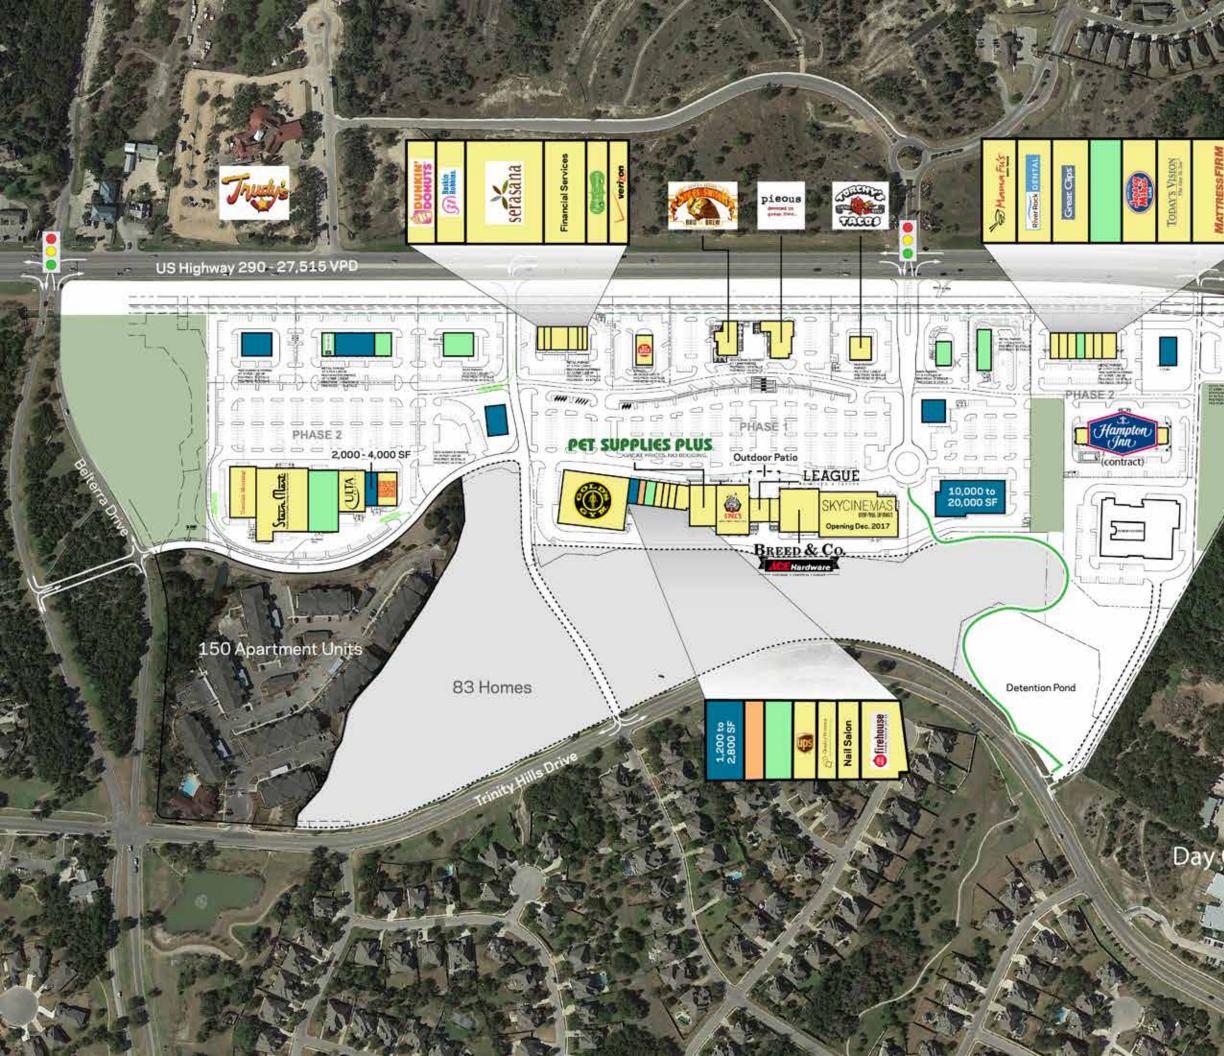

Belterra Village is a 93 acre mixed use commercial development that will include lock & leave homes, senior housing, medical, hotel and retail space totaling over 310,000 square feet along with pad opportunities.