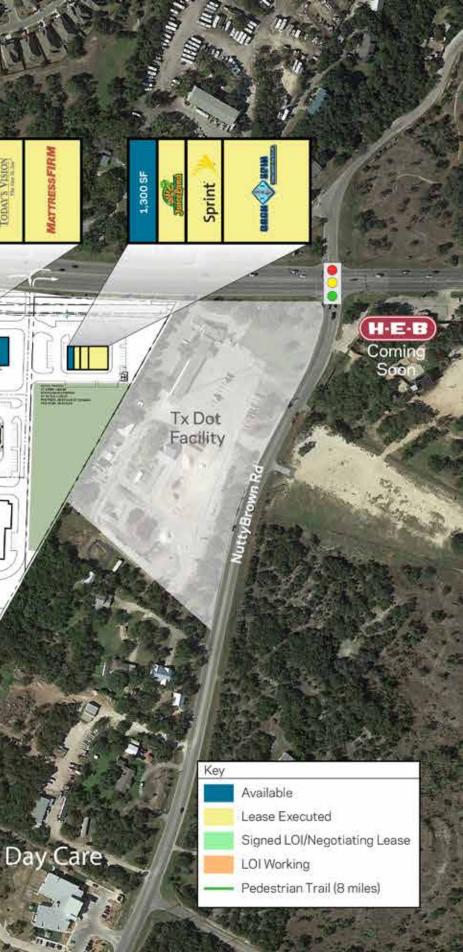

Belterra Village is a 93 acre mixed use commercial development that will include lock & leave homes, senior housing, medical, hotel and retail space totaling over 310,000 square feet along with pad opportunities.