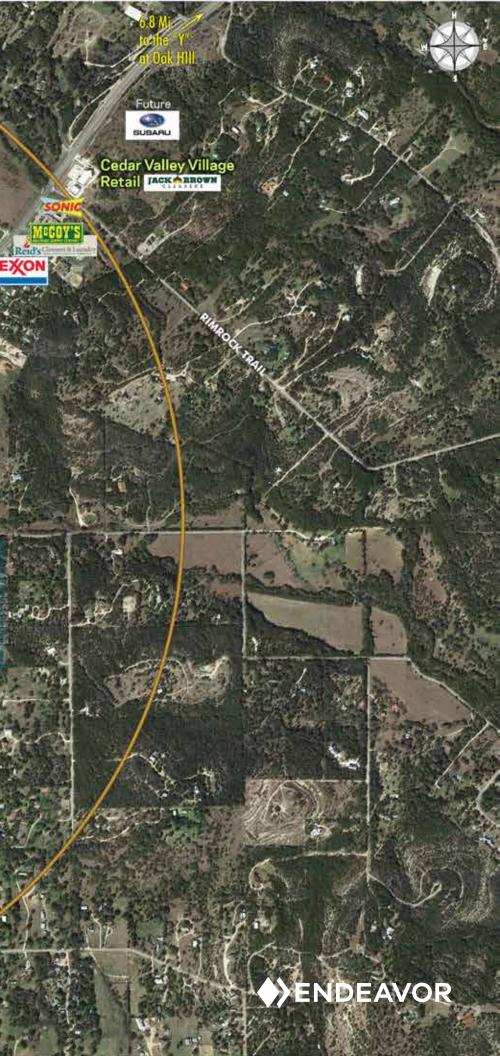

#### Dripping Springs Area Information

Located 16.3 miles from Downtown Austin at the gateway to the Hill Country, the West Austin/East Dripping Springs trade area exceeds 58,000 people with an additional 18,000 located to the west of Dripping Springs. The trade area boasts a projected 38% growth rate over the next 5 years.

Trade Area Population 58,102

Average HH Income \$116,000

Traffic Counts 34,064 VPD (Hwy 290)

Best performing ISD in the state of Texas

Largest shopping center located from Dripping Springs to the 'y' in Oak Hill

#### 6.75 Miles **Dripping Springs to Belterra**

20

| Difference Storage |                       | 2:0000 |       |
|--------------------|-----------------------|--------|-------|
| 5 10               |                       |        | Le la |
|                    | Loud Syrings Blaments | pring  | js –  |
|                    |                       |        | H-E-B |