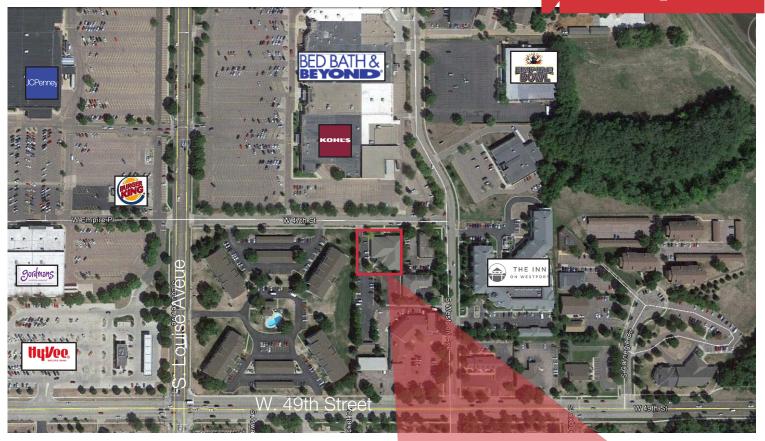

#### Location

- Directly south of the Empire East Mall
- Area neighbors include: Kohl's, Bed, Bath & Beyond, Ulta, Target, Empire Bowl, Inn on Westport, Signature Salon

For Lease

Ryan Ammann +1 605 444 7131 Office +1 605 310-7091 Cell rammann@naisiouxfalls.com