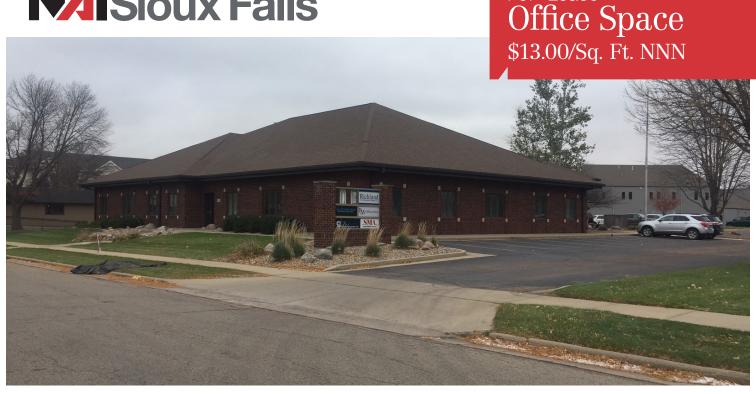

### Bechtold W. 47th Office

3409 W. 47th Street, Sioux Falls, SD Property Features

- Class A office space available
- Suite 103 is 1,958 sq. ft. / 1,780 usable sq. ft.
- Suite 102 is 2,541 sq. ft. / 2,285 usable sq. ft.
- Large windows, tray ceilings and handsome millwork
- Ample parking with approximately 33 spaces
- Signage: monument signage on W. 47th Street, sidelight, and directory

### **Pricing**

- Lease price: \$13.00/ sq. ft.
- Triple net expenses are \$4.87/sq. ft. INCLUDING HEAT
- Tenant pays electric separately metered

## For Lease Office Space