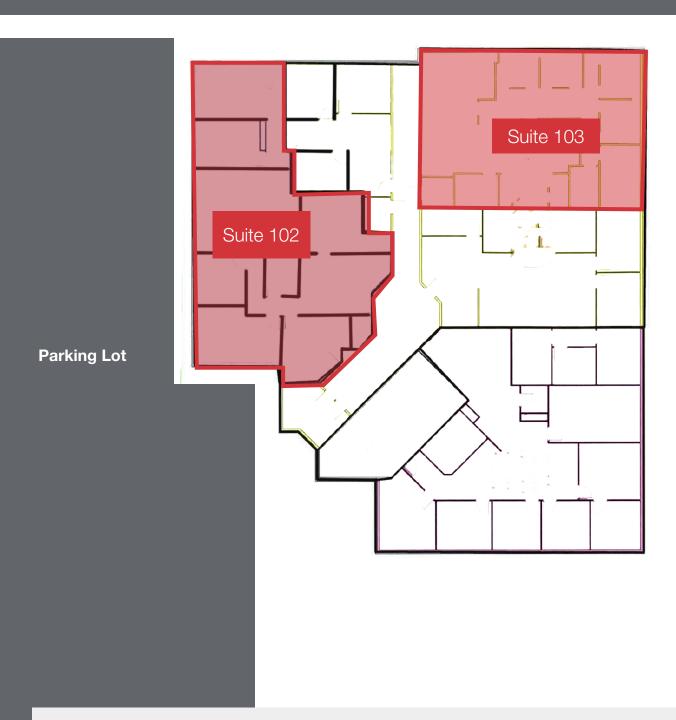

### Bechtold W. 47th Office

3409 W. 47th Street, Sioux Falls, SD Property Features

- Class A office space available
- Suite 103 is 1,958 sq. ft. / 1,780 usable sq. ft.
- Suite 102 is 2,541 sq. ft. / 2,285 usable sq. ft.
- Large windows, tray ceilings and handsome millwork
- Ample parking with approximately 33 spaces
- Signage: monument signage on W. 47th Street, sidelight, and directory