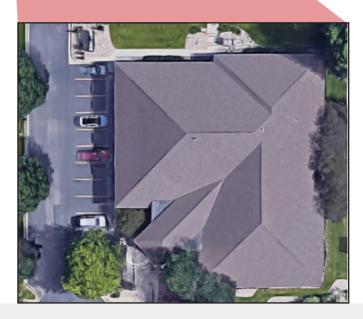

### Bechtold W. 47th Office

3409 W. 47th Street, Sioux Falls, SD Property Features

- Class A office space available
- Suite 103 is 1,958 sq. ft. / 1,780 usable sq. ft.
- Suite 102 is 2,541 sq. ft. / 2,285 usable sq. ft.
- Large windows, tray ceilings and handsome millwork
- Ample parking with approximately 33 spaces
- Signage: monument signage on W. 47th Street, sidelight, and directory

#### Location

- Directly south of the Empire East Mall
- Area neighbors include: Kohl's, Bed, Bath & Beyond, Ulta, Target, Empire Bowl, Inn on Westport, Signature Salon

For Lease

Ryan Ammann +1 605 444 7131 Office +1 605 310-7091 Cell rammann@naisiouxfalls.com