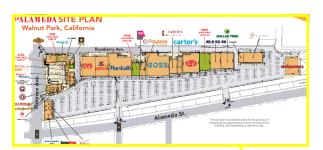

### Site Plan

| Address           | Tenant               | Size  |
|-------------------|----------------------|-------|
| 2276 E. Firestone | 7-Eleven             | 2,574 |
| 2280 E. Firestone | Verizon (Cell Site)  | 800   |
| 2284 E. Firestone | Available            | 800   |
| 2286 E. Firestone | Available            | 1,400 |
| 2288 E. Firestone | Available            | 1,300 |
| 2290 E. Firestone | Nancy's Beauty Salon | 700   |
| 2292 E. Firestone | Available            | 1,200 |
| 2294 E. Firestone | Donut House          | 1,350 |