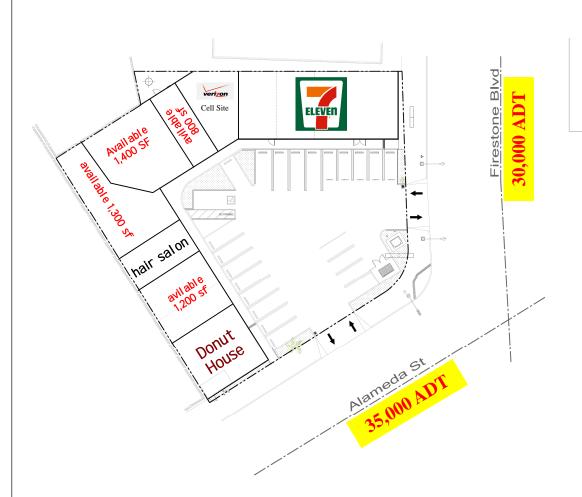

### Site Plan

| Address           | Tenant               | Size  |
|-------------------|----------------------|-------|
| 2276 E. Firestone | 7-Eleven             | 2,574 |
| 2280 E. Firestone | Verizon (Cell Site)  | 800   |
| 2284 E. Firestone | Available            | 800   |
| 2286 E. Firestone | Available            | 1,400 |
| 2288 E. Firestone | Available            | 1,300 |
| 2290 E. Firestone | Nancy's Beauty Salon | 700   |
| 2292 E. Firestone | Available            | 1,200 |
| 2294 E. Firestone | Donut House          | 1,350 |