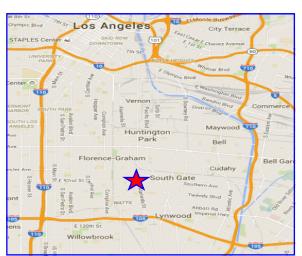

# For Lease

2276-2294 E. Firestone Boulevard Los Angeles, CA 90002





#### **Highlights**

Signalized Intersection
(Alameda Corridor)
65,000 Traffic Count
1-Mile Population 57,484
Over Sized Pylon Sign
Ample Parking
2 Points of Entries
High Exposure
1200 AMP Power Supply

Permitted Use:

Retail, Medical, Office Food (take out) 24-Hour Operation by Right





This information has been obtained from sources believed reliable. We have not verified it and make no guarantee, warranty or representation about it. Any projection, opinions assumptions or estimates used are for example only and do not represent the current or future performance of the property. You and your advisor should conduct a careful, independent investigation of the property to determine to your satisfaction the suitability of the property for your need. All or portion of the property may be withdrawn from market without prior notice and at owners' discretion.

#### **Demographics**

Size: 800 to 4,500 SF

Freeway I-105 2-Mile
Proximity: I-110 3 Mile
I-710 3.3 Mile
I-10 4.5 Mile

Public Metro Blue Line Station 3/4 Mile Transportation: Metro Bus Stop in Front of Property

Zone