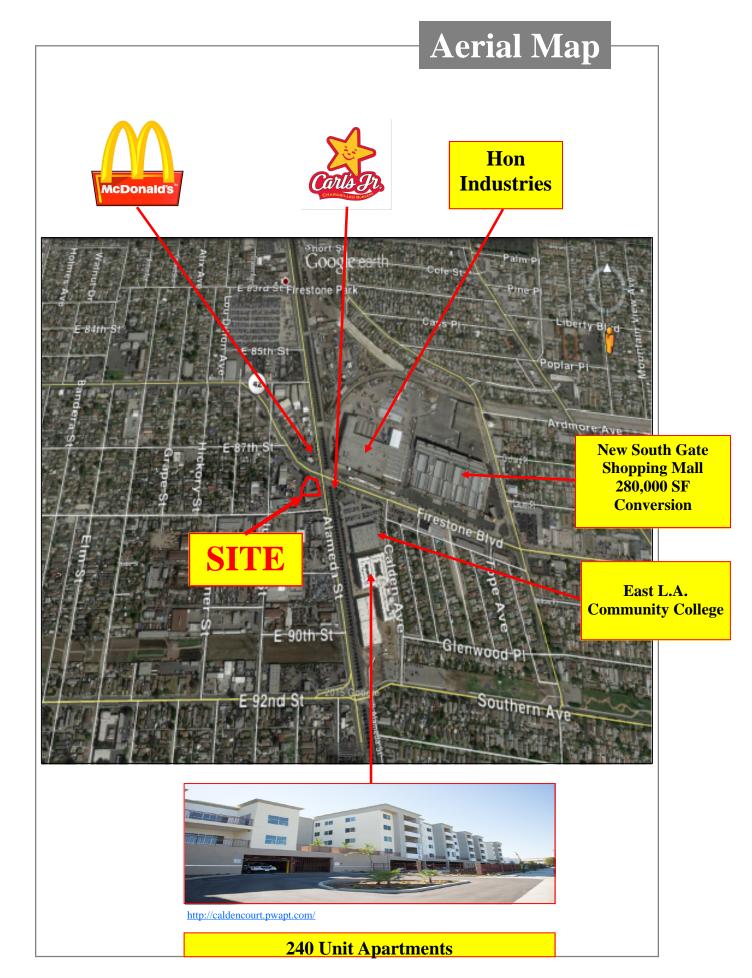

8 E. Firestone | Available            | 1,300 |
| 2290 E. Firestone | Nancy's Beauty Salon | 700   |
| 2292 E. Firestone | Available            | 1,200 |
| 2294 E. Firestone | Donut House          | 1,350 |

This information has been obtained from sources believed reliable. We have not verified it and make no guarantee, warranty or representation about it. Any projection, opinions assumptions or estimates used are for example only and do not represent the current or future performance of the property. You and your advisor should conduct a careful, independent investigation of the property to determine to your satisfaction the suitability of the property for your need. All or portion of the property may be withdrawn from market without prior notice and at owners' discretion.

### Maps







## **Aerial Map**