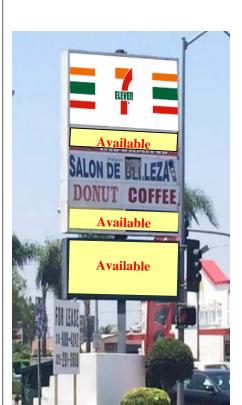

#### **Highlights**

Signalized Intersection
(Alameda Corridor)
65,000 Traffic Count
1-Mile Population 57,484
Over Sized Pylon Sign
Ample Parking
2 Points of Entries
High Exposure
1200 AMP Power Supply

Permitted Use:

### Site Plan

| Address           | Tenant               | Size  |
|-------------------|----------------------|-------|
| 2276 E. Firestone | 7-Eleven             | 2,574 |
| 2280 E. Firestone | Verizon (Cell Site)  | 800   |
| 2284 E. Firestone | Available            | 800   |
| 2286 E. Firestone | Available            | 1,400 |
| 2288 E. Firestone | Available            | 1,300 |
| 2290 E. Firestone | Nancy's Beauty Salon | 700   |
| 2292 E. Firestone | Available            | 1,200 |
| 2294 E. Firestone | Donut House          | 1,350 |