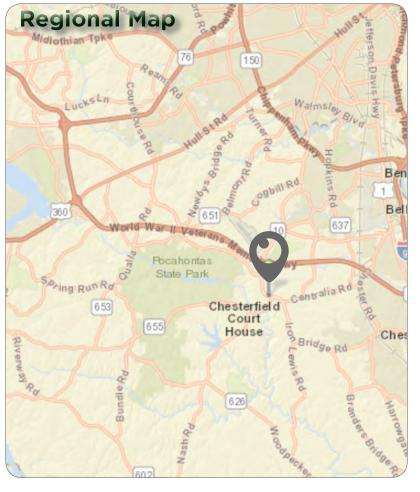

## **Property Highlights:**

- Total Square Feet: 12,336 ± SF
- VPD 37,000 + on Iron Bridge Road
- Shadow anchored by Food Lion
- High Visibility
- 18 Miles to Richmond, VA
- 82 Miles to Charlottesville, VA
- 104 Miles to Lynchburg, VA
- 122 Miles to Washington, DC

Find Us: