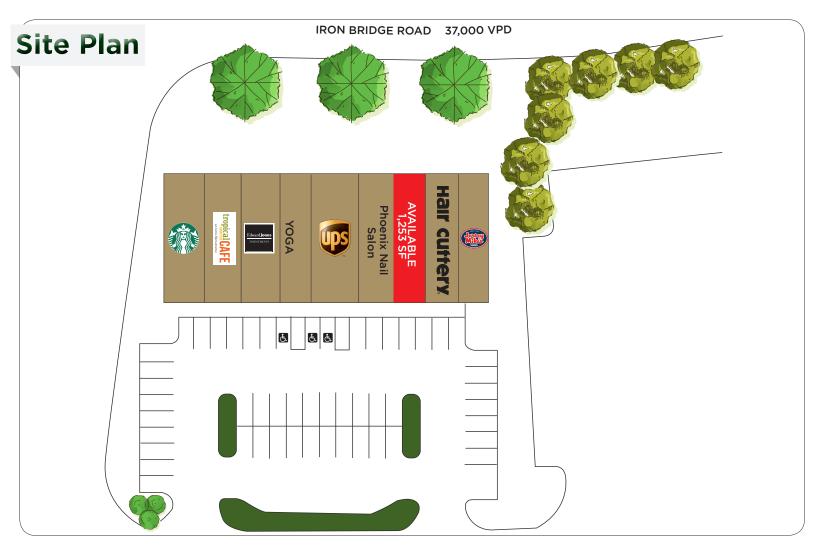

## **Courthouse Shops**

6921 Commons Plaza, Chesterfield, VA Chesterfield County

Generations of experience, decades of success.

RETAIL SPACE FOR LEASE: 1,253 SF ±

## **Property Highlights:**

- Total Square Feet: 12,336 ± SF
- VPD 37,000 + on Iron Bridge Road
- Shadow anchored by Food Lion
- High Visibility
- 18 Miles to Richmond, VA
- 82 Miles to Charlottesville, VA
- 104 Miles to Lynchburg, VA
- 122 Miles to Washington, DC