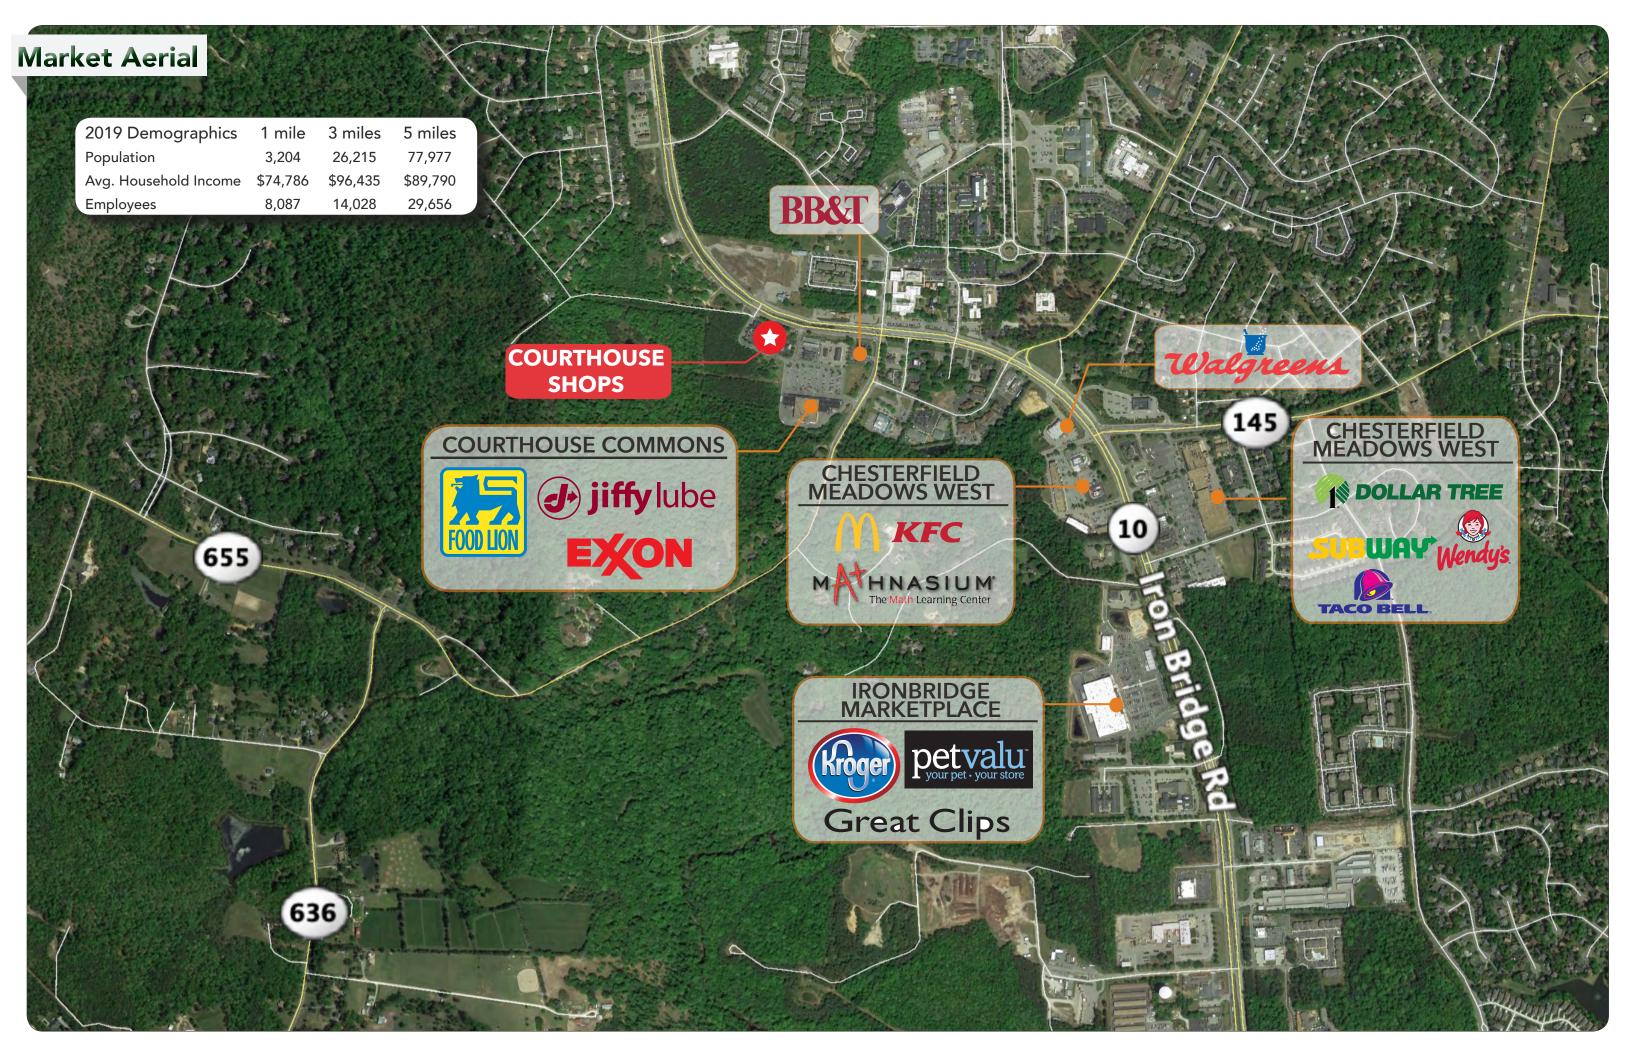

## **Property Highlights:**

- Total Square Feet: 12,336 ± SF
- VPD 37,000 + on Iron Bridge Road
- Shadow anchored by Food Lion
- High Visibility
- 18 Miles to Richmond, VA
- 82 Miles to Charlottesville, VA
- 104 Miles to Lynchburg, VA
- 122 Miles to Washington, DC