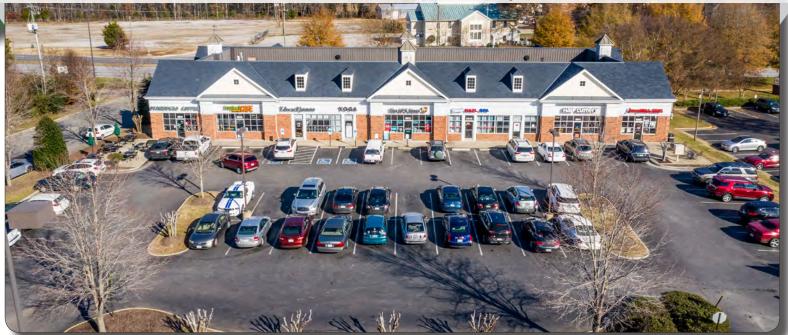

## **Courthouse Shops**

6921 Commons Plaza, Chesterfield, VA Chesterfield County

Generations of experience, decades of success.

RETAIL SPACE FOR LEASE: 1,253 SF ±

## **Property Highlights:**

- Total Square Feet: 12,336 ± SF
- VPD 37,000 + on Iron Bridge Road
- Shadow anchored by Food Lion
- High Visibility
- 18 Miles to Richmond, VA
- 82 Miles to Charlottesville, VA
- 104 Miles to Lynchburg, VA
- 122 Miles to Washington, DC