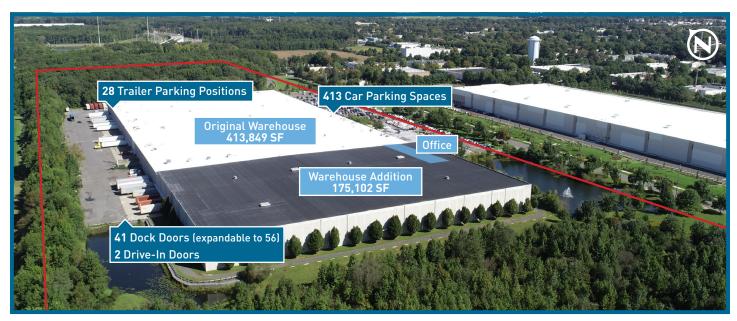

## 150 Milford Road Warehouse/Distribution 615,000 SF Available for Lease

150 Milford Road | East Windsor, NJ 08520

150 Milford Road in East Windsor, NJ is undergoing several planned improved by the ownership, Dermody Properties. The +615,000-sf property with 413 auto spaces available includes +413,849 original sf and the addition +175,102 sf. Planned improvements include: existing racking and conveyor systems to be removed, upgrade sprinkler system to ESFR, supplement warehouse lighting, remove all warehouse mezzanine, add 10 new docks positions, repave truck court, and to replace or repair truck apron. The property will be ready for occupancy in April 2020.

## Property Overview Original Warehouse 413 Warehouse Addition 175

Warehouse Addition Office 2nd Floor

413,849 SF 175,102 SF 20,042 SF 6,007 SF

| <b>Warehouse Building Dimensions:</b> 501' x 1,176'                                                | Dock Doors: 41 dock doors (expandable to 56)                                                                                     |
|----------------------------------------------------------------------------------------------------|----------------------------------------------------------------------------------------------------------------------------------|
| <b>Drive-In Doors:</b> 2 Drive-Ins                                                                 | Clear Height: Original Warehouse: 28' Warehouse Addition: 36'                                                                    |
| Office Area:<br>26,049 SF                                                                          | Racking:  The racking in the Original Warehouse portion of the building is available                                             |
| Column Spacing:<br>North Building: 30'x32'; South Building: 36'x40'<br>Warehouse Addition: 50'x60' | Fire Protection System: In-rack sprinklers & ESFR                                                                                |
| Parking:<br>413 Car Parking; 28 Trailer Positions                                                  | <b>Lighting:</b> T-5 with motion sensors                                                                                         |
| <b>Year Built:</b> Original Warehouse: 1998 Warehouse Addition: 2003                               | Power:<br>2,000-amp system                                                                                                       |
| Site Area:<br>51.49 Acres                                                                          | Roof: The roof on the Original Warehouse portion of the building was replaced in 2018 and has 19 years remaining on its warranty |