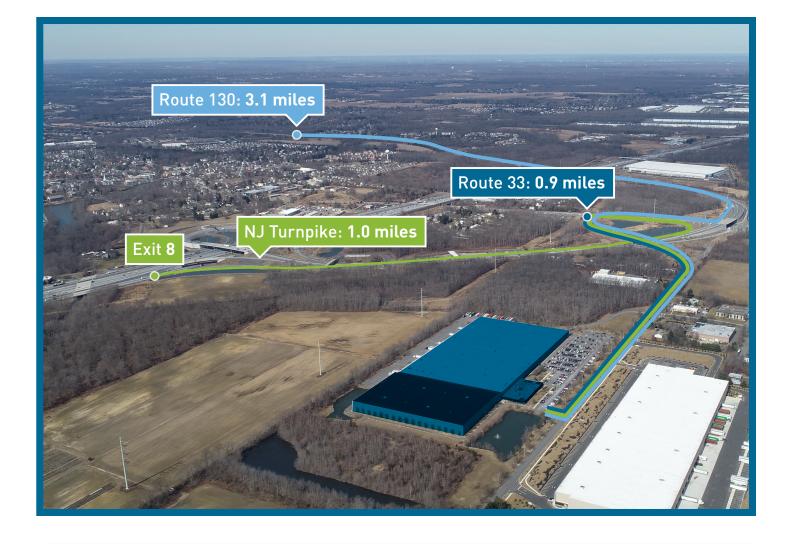

## 150 Milford Road Warehouse/Distribution 615,000 SF Available for Lease

150 Milford Road | East Windsor, NJ 08520

150 Milford Road in East Windsor, NJ is undergoing several planned improved by the ownership, Dermody Properties. The +615,000-sf property with 413 auto spaces available includes +413,849 original sf and the addition +175,102 sf. Planned improvements include: existing racking and conveyor systems to be removed, upgrade sprinkler system to ESFR, supplement warehouse lighting, remove all warehouse mezzanine, add 10 new docks positions, repave truck court, and to replace or repair truck apron. The property will be ready for occupancy in April 2020.