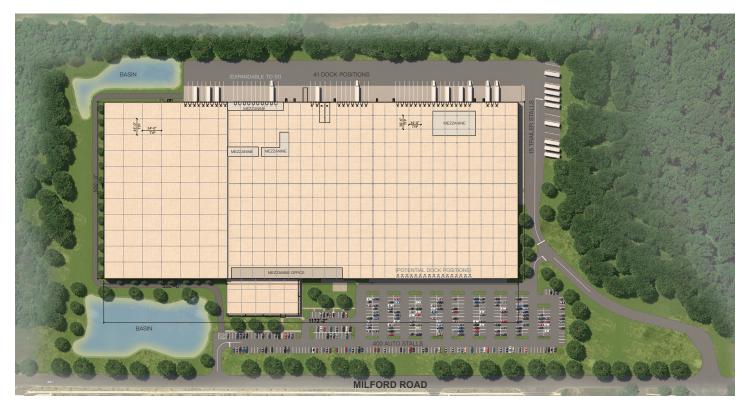

## 150 Milford Road Warehouse/Distribution 615,000 SF Available for Lease

150 Milford Road | East Windsor, NJ 08520

150 Milford Road in East Windsor, NJ is undergoing several planned improved by the ownership, Dermody Properties. The +615,000-sf property with 413 auto spaces available includes +413,849 original sf and the addition +175,102 sf. Planned improvements include: existing racking and conveyor systems to be removed, upgrade sprinkler system to ESFR, supplement warehouse lighting, remove all warehouse mezzanine, add 10 new docks positions, repave truck court, and to replace or repair truck apron. The property will be ready for occupancy in April 2020.

## Property Overview Original Warehouse 413 Warehouse Addition 175

Warehouse Addition Office 2nd Floor

413,849 SF 175,102 SF 20,042 SF 6,007 SF

| <b>Warehouse Building Dimensions:</b> 501' x 1,176'                                                | Dock Doors: 41 dock doors (expandable to 56)                                                                                     |
|----------------------------------------------------------------------------------------------------|----------------------------------------------------------------------------------------------------------------------------------|
| <b>Drive-In Doors:</b> 2 Drive-Ins                                                                 | Clear Height: Original Warehouse: 28' Warehouse Addition: 36'                                                                    |
| Office Area:<br>26,049 SF                                                                          | Racking:  The racking in the Original Warehouse portion of the building is available                                             |
| Column Spacing:<br>North Building: 30'x32'; South Building: 36'x40'<br>Warehouse Addition: 50'x60' | Fire Protection System: In-rack sprinklers & ESFR                                                                                |
| Parking:<br>413 Car Parking; 28 Trailer Positions                                                  | <b>Lighting:</b> T-5 with motion sensors                                                                                         |
| <b>Year Built:</b> Original Warehouse: 1998 Warehouse Addition: 2003                               | Power:<br>2,000-amp system                                                                                                       |
| Site Area:<br>51.49 Acres                                                                          | Roof: The roof on the Original Warehouse portion of the building was replaced in 2018 and has 19 years remaining on its warranty |