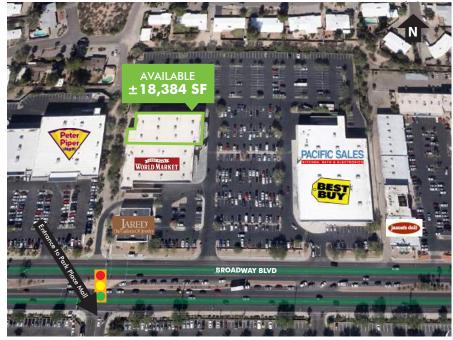

### PROPERTY INFO

- + Located on Broadway Blvd. within Tucson's Retail "Golden Mile"
- + Immediately across from Park Place Mall/signalized crosswalk
- + Excellent co-tenancy with Arizona's #1 Best Buy, Cost Plus & Jared Jewelers
- + Clear height at ±20'
- + C-1 Zoning, City of Tucson
- + ±18,384 SF
- + ±51,000 vehicles per day on Broadway Boulevard (Source: PAG, 2011 counts)