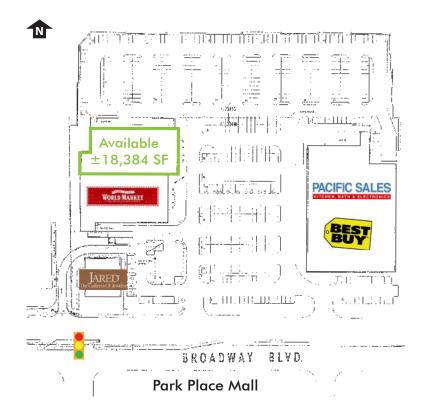

### PROPERTY INFO

- + Located on Broadway Blvd. within Tucson's Retail "Golden Mile"
- + Immediately across from Park Place Mall/signalized crosswalk
- + Excellent co-tenancy with Arizona's #1 Best Buy, Cost Plus & Jared Jewelers
- + Clear height at ±20'
- + C-1 Zoning, City of Tucson
- + ±18,384 SF
- + ±51,000 vehicles per day on Broadway Boulevard (Source: PAG, 2011 counts)