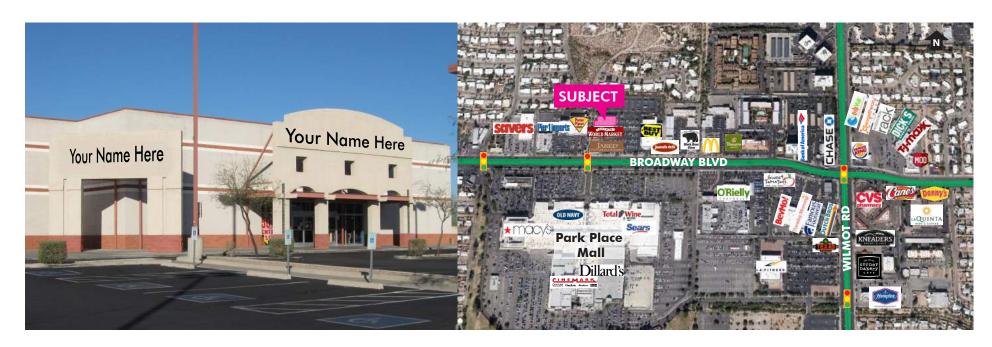

### PROPERTY INFO

- + Located on Broadway Blvd. within Tucson's Retail "Golden Mile"
- + Immediately across from Park Place Mall/signalized crosswalk
- + Excellent co-tenancy with Arizona's #1 Best Buy, Cost Plus & Jared Jewelers
- + Clear height at ±20'
- + C-1 Zoning, City of Tucson
- + ±18,384 SF
- + ±51,000 vehicles per day on Broadway Boulevard (Source: PAG, 2011 counts)