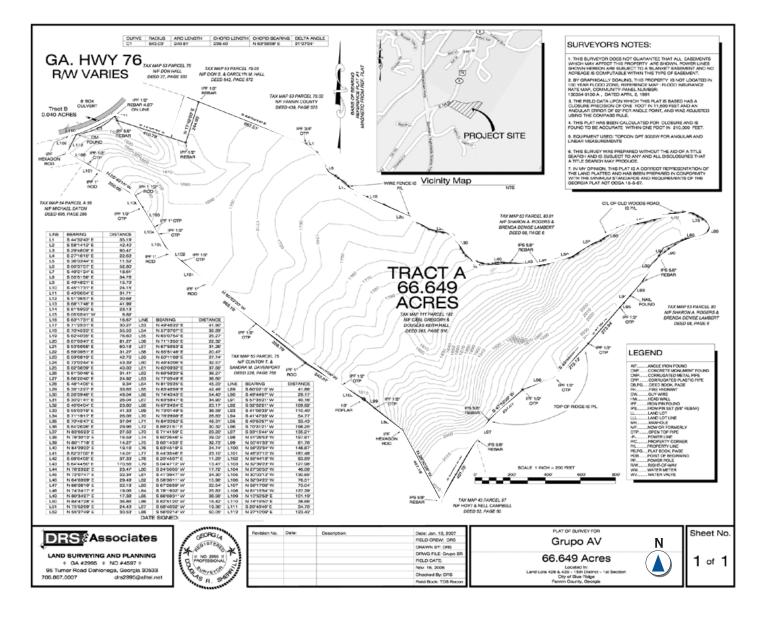

# **PRIME DEVELOPMENT LAND**

OLD HIGHWAY 76 | BLUE RIDGE, GEORGIA 30513

LAND

**FOR SALE** 

LAND AVAILABLE 66.65± acres

### **Prime Developement Land**

Land for Sale: 66.65± acres