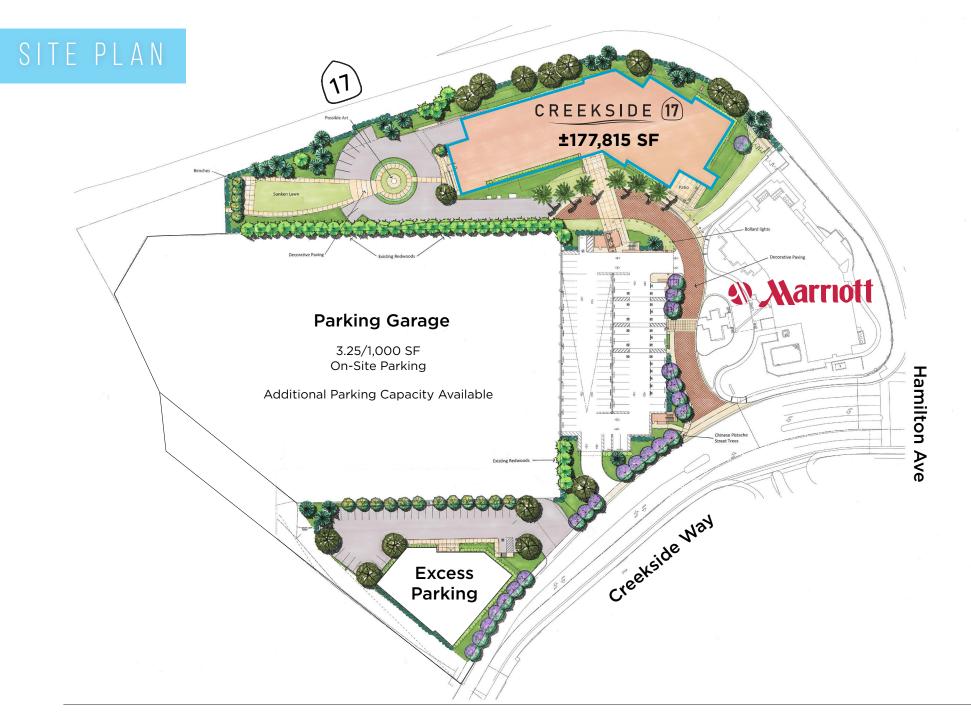

# CREEKSIDE 17

**675 CREEKSIDE WAY**. CAMPBELL ±177,815 SF available

FLOOR PLATE SIZE SUMMARY

ॐ ≝PRUNEYARD

| I <sup>a</sup> Floor  | ±27,019 SF  |
|-----------------------|-------------|
| 2 <sup>nd</sup> Floor | ±35,535 SF  |
| 3 <sup>rd</sup> Floor | ±38,859 SF  |
| 4 <sup>th</sup> Floor | ±38,851 SF  |
| 5 <sup>th</sup> Floor | ±37,551 SF  |
| Total                 | ±177,815 SF |