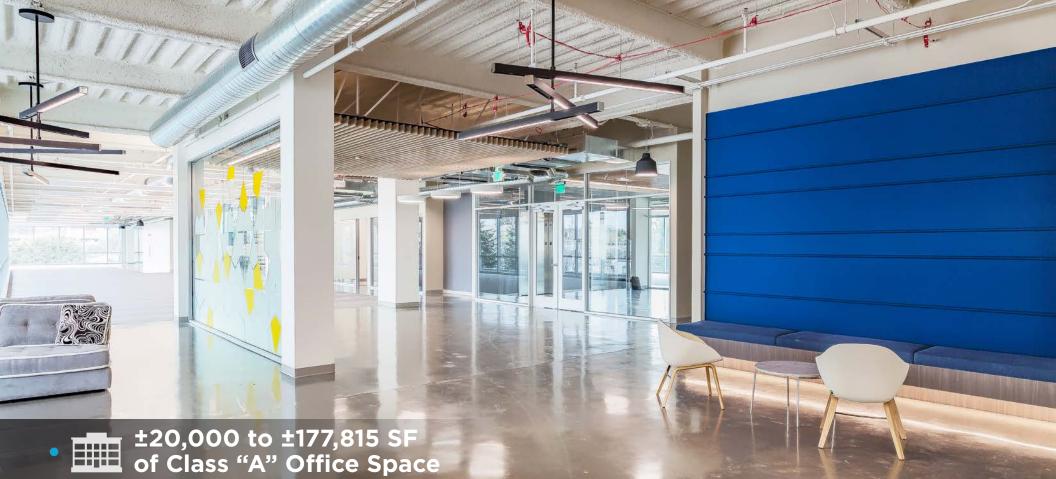

# CREEKSIDE 17

**675 CREEKSIDE WAY**. CAMPBELL ±177,815 SF available

FLOOR PLATE SIZE SUMMARY

ॐ ≝PRUNEYARD

| I <sup>a</sup> Floor  | ±27,019 SF  |
|-----------------------|-------------|
| 2 <sup>nd</sup> Floor | ±35,535 SF  |
| 3 <sup>rd</sup> Floor | ±38,859 SF  |
| 4 <sup>th</sup> Floor | ±38,851 SF  |
| 5 <sup>th</sup> Floor | ±37,551 SF  |
| Total                 | ±177,815 SF |