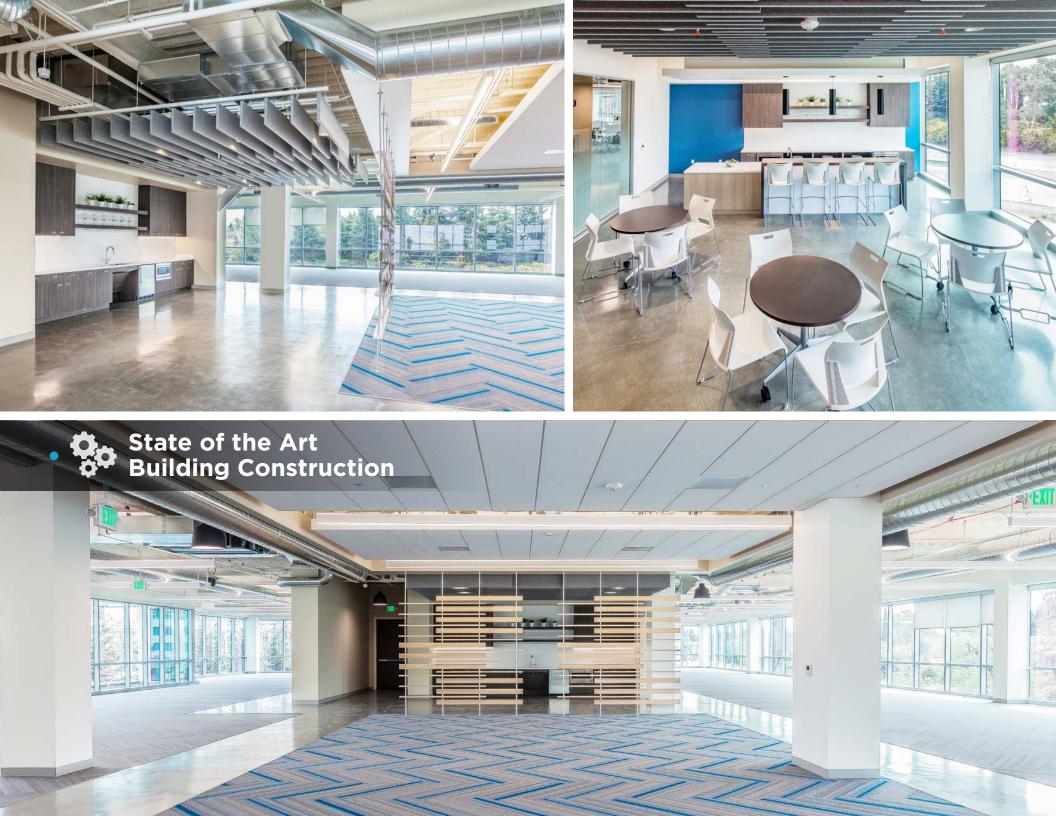

### New Spec Market Ready Interior Improvements Complete

·

SIGNAGE

----

Walking Distance to the Pruneyard Shopping Center

SIGNAGE

**Unparalleled Building Signage** & Exposure to over 200,000 Daily Commuters 