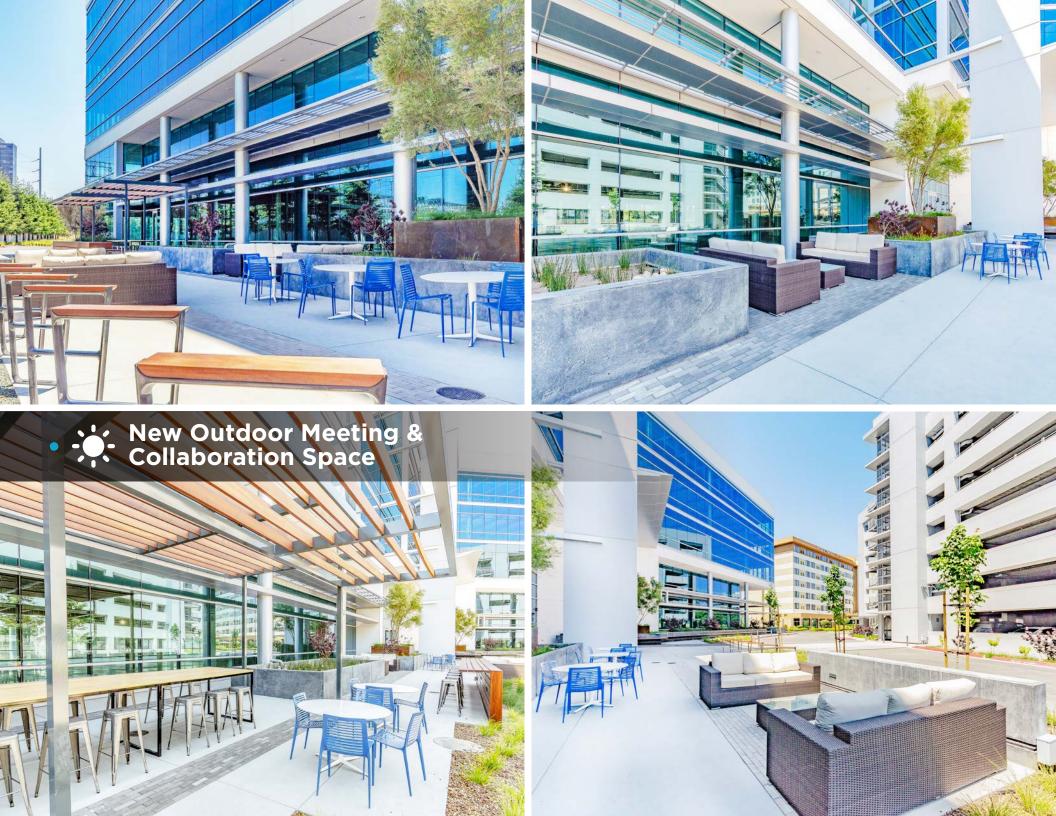

### New Spec Market Ready Interior Improvements Complete

·

SIGNAGE

----

Walking Distance to the Pruneyard Shopping Center

SIGNAGE

**Unparalleled Building Signage** & Exposure to over 200,000 Daily Commuters 