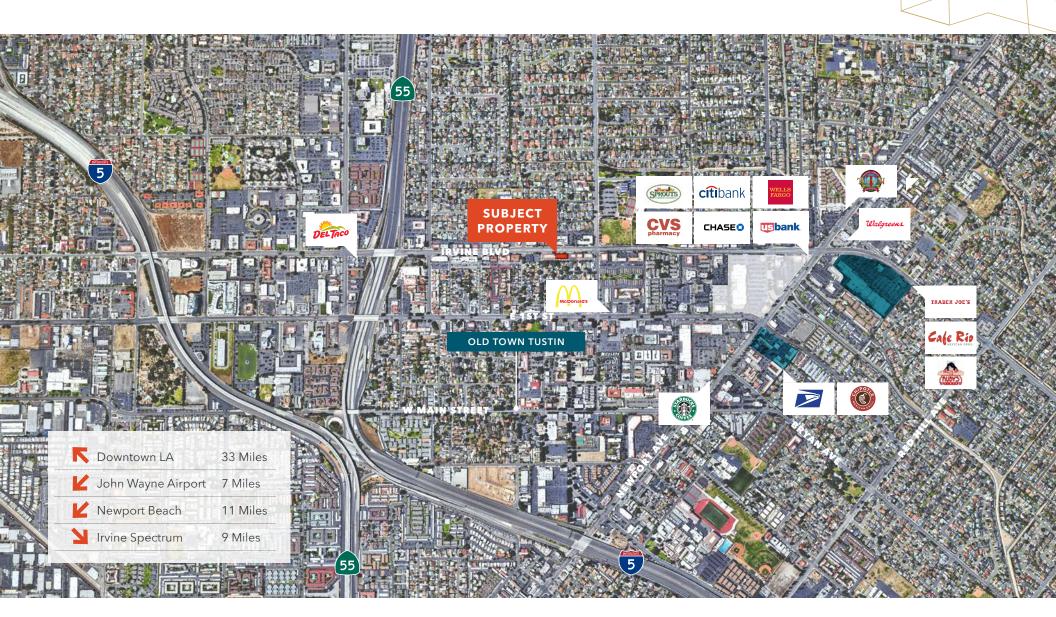

# Owner/User opportunity

**±600 SF** professional office condo available

**ASKING PRICE** \$213,000

**ASSOCIATION DUES** \$205.60 per month

PARKING RATIO 3.3:1000 SF

**QUICK ACCESS** to the 5, 22, 55, and 57 freeways