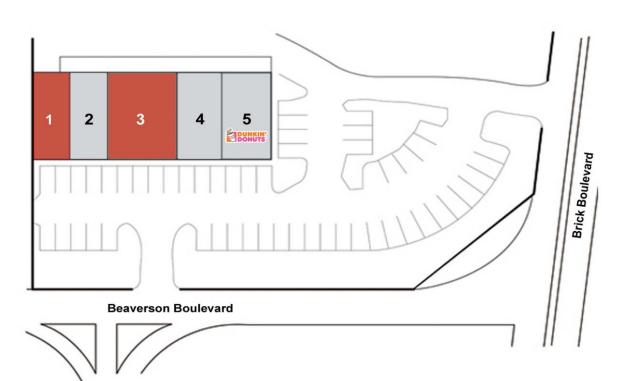

------|----------|----------|
| Daytime Population | 22,099   | 62,702   | 161,077  |
| Population         | 62,466   | 167,834  | 470,741  |
| Households         | 27,643   | 65,445   | 178,884  |
| Avg HH Income      | \$85,036 | \$96,540 | \$97,977 |
| Med HH Income      | \$66,646 | \$75,325 | \$74,884 |

PARKING

53



#### Details

- Outstanding visibility and access at the signalized intersection of Beaverson and Brick Boulevards.
- Traffic counts of **37,953 vehicles per day** on Brick Boulevard.
- Retail, medical and office opportunities available.
- Serving the communities of Brick Township and Toms River.
- Brick Township now offering new business incentives for small business owners.

# **Beaverson North Center**

14 Beaverson Boulevard Brick, NJ 08723

#### Space Available







## **Beaverson North Center**

14 Beaverson Boulevard Brick, NJ 08723



#### **Leasing Contacts**



Nick Hrvatin 914.272.8037 nick.hrvatin@nrdc.com