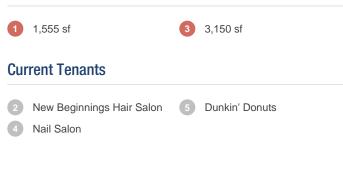

--------|----------|----------|
| Daytime Population | 22,099   | 62,702   | 161,077  |
| Population         | 62,466   | 167,834  | 470,741  |
| Households         | 27,643   | 65,445   | 178,884  |
| Avg HH Income      | \$85,036 | \$96,540 | \$97,977 |
| Med HH Income      | \$66,646 | \$75,325 | \$74,884 |

PARKING

53



#### Details

- Outstanding visibility and access at the signalized intersection of Beaverson and Brick Boulevards.
- Traffic counts of **37,953 vehicles per day** on Brick Boulevard.
- Retail, medical and office opportunities available.
- Serving the communities of Brick Township and Toms River.
- Brick Township now offering new business incentives for small business owners.

# **Beaverson North Center**

14 Beaverson Boulevard Brick, NJ 08723

#### Space Available







## **Beaverson North Center**

14 Beaverson Boulevard Brick, NJ 08723



#### **Leasing Contacts**



Nick Hrvatin 914.272.8037 nick.hrvatin@nrdc.com