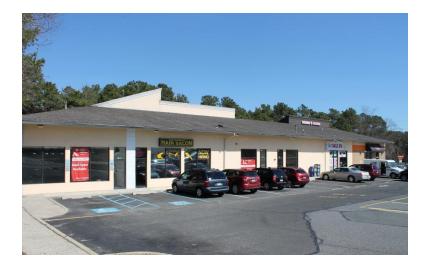

## **Beaverson North Center**

14 Beaverson Boulevard Brick, NJ 08723

#### Details

- Outstanding visibility and access at the signalized intersection of Beaverson and Brick Boulevards.
- Traffic counts of **37,953 vehicles per day** on Brick Boulevard.
- Retail, medical and office opportunities available.
- Serving the communities of Brick Township and Toms River.
- Brick Township now offering new business incentives for small business owners.